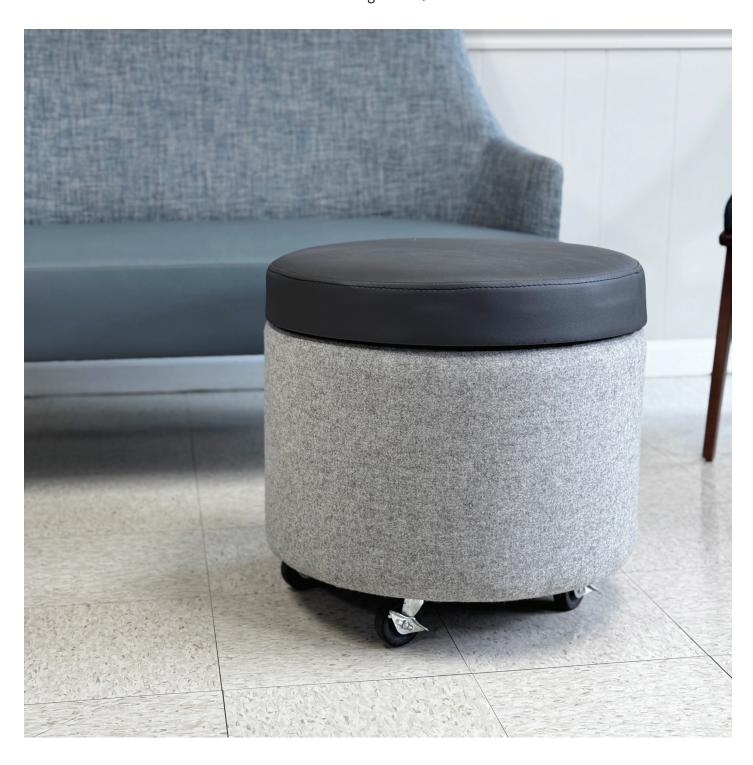

### Form Meets Function.

A versatile and stylish ottoman, Otto is the perfect blend of form and function. Designed for high-traffic environments such as offices, waiting roms, and hospitality settings, it offers both practical storage and mobility. The sturdy castors allow for easy movement and repositioning, making it ideal for spaces that require flexibility. The inside boasts hidden storage, providing an efficient way to keep items neatly tucked away, while maintaining a clean, clutter-free look.

#### Form Meets Function.

A versatile and stylish ottoman, Otto is the perfect blend of form and function. Designed for high-traffic environments such as offices, waiting roms, and hospitality settings, it offers both practical storage and mobility. The sturdy castors allow for easy movement and repositioning, making it ideal for spaces that require flexibility. The inside boasts hidden storage, providing an efficient way to keep items neatly tucked away, while maintaining a clean, clutter-free look.