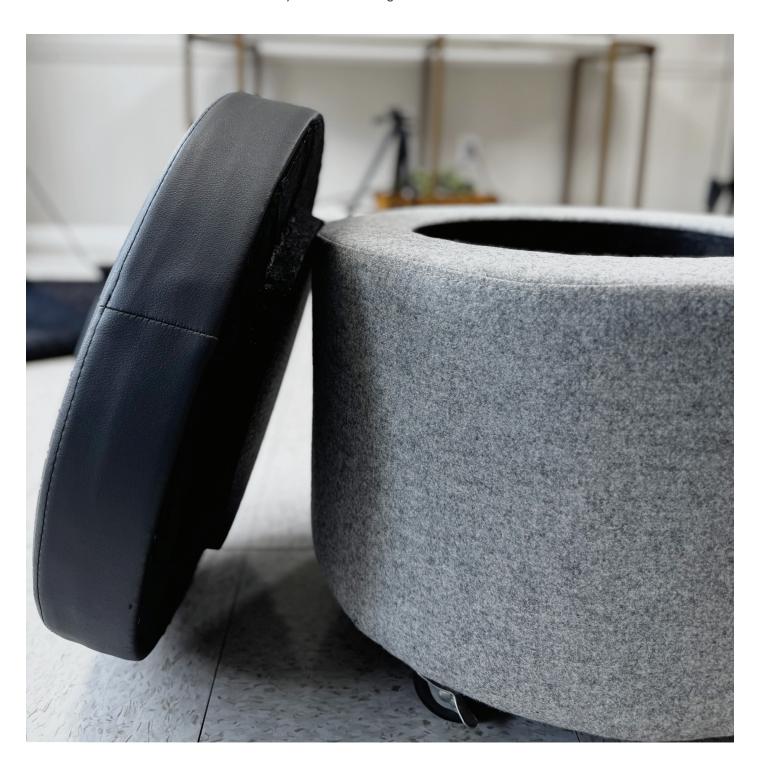

### Form Meets Function.

A versatile and stylish ottoman, Otto is the perfect blend of form and function. Designed for high-traffic environments such as offices, waiting roms, and hospitality settings, it offers both practical storage and mobility. The sturdy castors allow for easy movement and repositioning, making it ideal for spaces that require flexibility. The inside boasts hidden storage, providing an efficient way to keep items neatly tucked away, while maintaining a clean, clutter-free look.

#### Form Meets Function.

A versatile and stylish ottoman, Otto is the perfect blend of form and function. Designed for high-traffic environments such as offices, waiting roms, and hospitality settings, it offers both practical storage and mobility. The sturdy castors allow for easy movement and repositioning, making it ideal for spaces that require flexibility. The inside boasts hidden storage, providing an efficient way to keep items neatly tucked away, while maintaining a clean, clutter-free look.