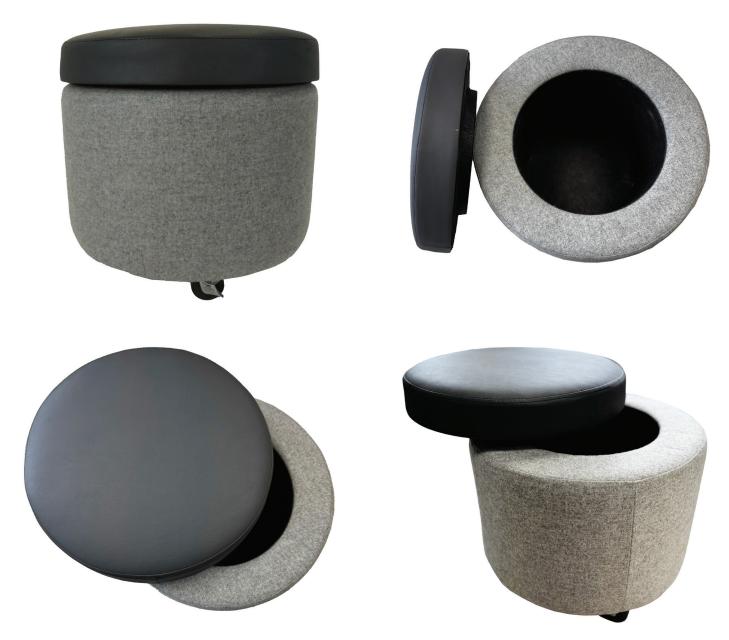

### Form Meets Function.

A versatile and stylish ottoman, Otto is the perfect blend of form and function. Designed for high-traffic environments such as offices, waiting roms, and hospitality settings, it offers both practical storage and mobility. The sturdy castors allow for easy movement and repositioning, making it ideal for spaces that require flexibility. The inside boasts hidden storage, providing an efficient way to keep items neatly tucked away, while maintaining a clean, clutter-free look.

#### Form Meets Function.

A versatile and stylish ottoman, Otto is the perfect blend of form and function. Designed for high-traffic environments such as offices, waiting roms, and hospitality settings, it offers both practical storage and mobility. The sturdy castors allow for easy movement and repositioning, making it ideal for spaces that require flexibility. The inside boasts hidden storage, providing an efficient way to keep items neatly tucked away, while maintaining a clean, clutter-free look.