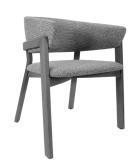

# Mila Arm Chair

W 24" | D 23" | H 30" | SH 19" | AH 28"

### A Graceful Take on Comfort.

Imagine a sleek, modern chair with a gentle, flowing silhouette. The seat is an ergonomic curve that hugs the body, promoting comfort and relaxation. Its backrest gracefully arches, providing support while adding a touch of elegance.

### Industry/Purpose

Bistro, Café, Club, Educational, Guest, Hospitality, Hotel, Lobby, Restaurant

### Use

Indoor

### Materials

- Upholstered Seat and Back
- Wood Frame
- Yardage: 1.5 yds

### Options & Add Ons

- Upholstered Seat available in COM or our graded fabrics.
- Standard Beaufurn Wood Finishes