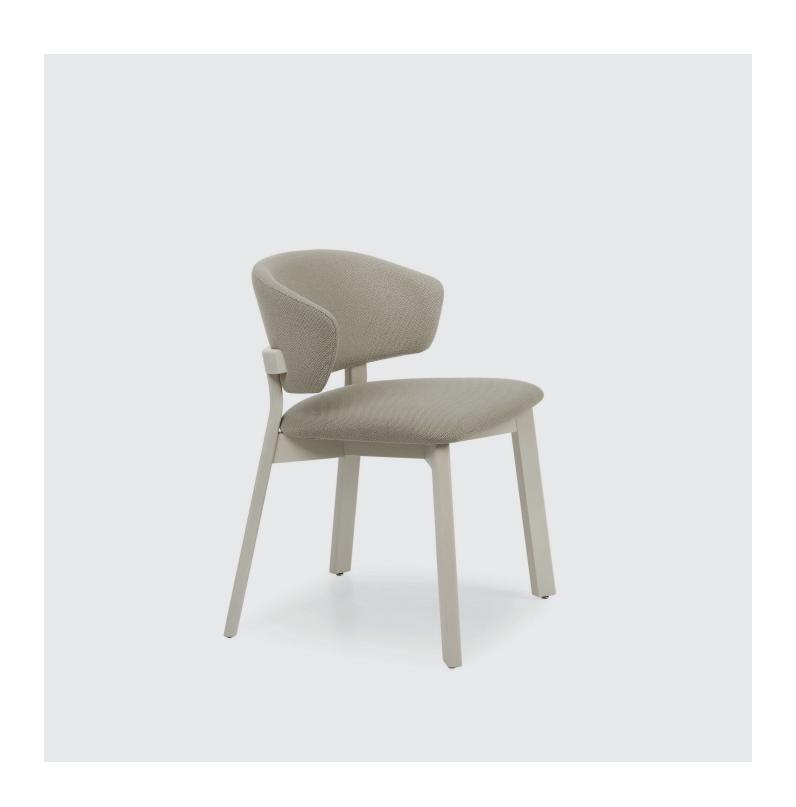

## A Graceful Take on Comfort.

A sleek, modern chair with a gently curved backrest that offers both comfort and style. The backrest curves gracefully, providing ergonomic support that molds to the shape of your spine. Its minimalist design features clean lines and subtle angles, making it a striking addition to any space.

### A Graceful Take on Comfort.

Imagine a sleek, modern chair with a gentle, flowing silhouette. The seat is an ergonomic curve that hugs the body, promoting comfort and relaxation. Its backrest gracefully arches, providing support while adding a touch of elegance.