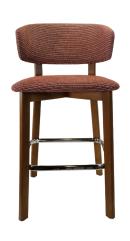

# Mila Barstool

W - 21" | D - 21" | H - 41" | SH - 30"

## A Graceful Take on Comfort.

Imagine a sleek, modern chair with a gentle, flowing silhouette. The seat is an ergonomic curve that hugs the body, promoting comfort and relaxation. Its backrest gracefully arches, providing support while adding a touch of elegance.

# Mila Barstool