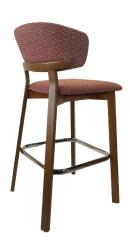

# Mila Barstool

W - 21" | D - 21" | H - 41" | SH - 30"

## A Graceful Take on Comfort.

Imagine a sleek, modern chair with a gentle, flowing silhouette. The seat is an ergonomic curve that hugs the body, promoting comfort and relaxation. Its backrest gracefully arches, providing support while adding a touch of elegance.

# Mila Barstool