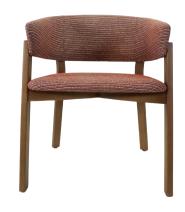

# Mila Side Chair

W 21" | D 23" | H 30" | SH 19" | SD 28"

### A Graceful Take on Comfort.

Imagine a sleek, modern chair with a gentle, flowing silhouette. The seat is an ergonomic curve that hugs the body, promoting comfort and relaxation. Its backrest gracefully arches, providing support while adding a touch of elegance.

# Mila Side Chair

## Industry/Purpose

Bistro, Café, Club, Educational, Guest, Hospitality, Hotel, Lobby, Restaurant

### Use

Indoor

### Materials

- Upholstered Seat and Back
- Wood Frame
- Yardage: 1 yds

### Options & Add Ons

- Upholstered Seat available in COM or our graded fabrics.
- Standard Beaufurn Wood Finishes