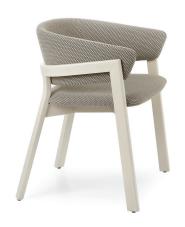

# Mila Arm Chair

W 24" | D 23" | H 30" | SH 19" | AH 28"

### A Graceful Take on Comfort.

Imagine a sleek, modern chair with a gentle, flowing silhouette. The seat is an ergonomic curve that hugs the body, promoting comfort and relaxation. Its backrest gracefully arches, providing support while adding a touch of elegance.

# Mila Arm Chair

### Industry/Purpose

Bistro, Café, Club, Educational, Guest, Hospitality, Hotel, Lobby, Restaurant

### Use

Indoor

### Materials

- Upholstered Seat and Back
- Wood Frame
- Yardage: 1.5 yds

### Options & Add Ons

- Upholstered Seat available in COM or our graded fabrics.
- Standard Beaufurn Wood Finishes