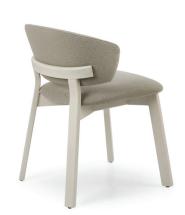

# Mila Arm Chair

W 24" | D 23" | H 30" | SH 19" | AH 28"

### A Graceful Take on Comfort.

Imagine a sleek, modern chair with a gentle, flowing silhouette. The seat is an ergonomic curve that hugs the body, promoting comfort and relaxation. Its backrest gracefully arches, providing support while adding a touch of elegance.