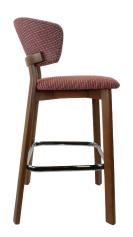

# Mila Barstool

W - 21" | D - 21" | H - 41" | SH - 30"

## A Graceful Take on Comfort.

Imagine a sleek, modern chair with a gentle, flowing silhouette. The seat is an ergonomic curve that hugs the body, promoting comfort and relaxation. Its backrest gracefully arches, providing support while adding a touch of elegance.

# Mila Barstool