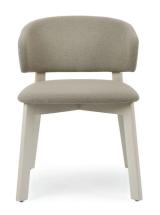

## A Graceful Take on Comfort.

A sleek, modern chair with a gently curved backrest that offers both comfort and style. The backrest curves gracefully, providing ergonomic support that molds to the shape of your spine. Its minimalist design features clean lines and subtle angles, making it a striking addition to any space.

# Mila Side Chair

W 21" | D 23" | H 30" | SH 19" | SD 28"

### A Graceful Take on Comfort.

Imagine a sleek, modern chair with a gentle, flowing silhouette. The seat is an ergonomic curve that hugs the body, promoting comfort and relaxation. Its backrest gracefully arches, providing support while adding a touch of elegance.