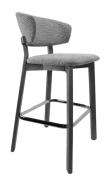

# Mila Barstool

W - 21" | D - 21" | H - 41" | SH - 30"

## A Graceful Take on Comfort.

Imagine a sleek, modern chair with a gentle, flowing silhouette. The seat is an ergonomic curve that hugs the body, promoting comfort and relaxation. Its backrest gracefully arches, providing support while adding a touch of elegance.

### Industry/Purpose

Bistro, Café, Club, Educational, Guest, Hospitality, Hotel, Lobby, Restaurant

### Use

Indoor

### Materials

- Upholstered Seat and Back
- Wood Frame
- Yardage: 1 yds

### Options & Add Ons

- Upholstered Seat available in COM or our graded fabrics.
- Standard Beaufurn Wood Finishes