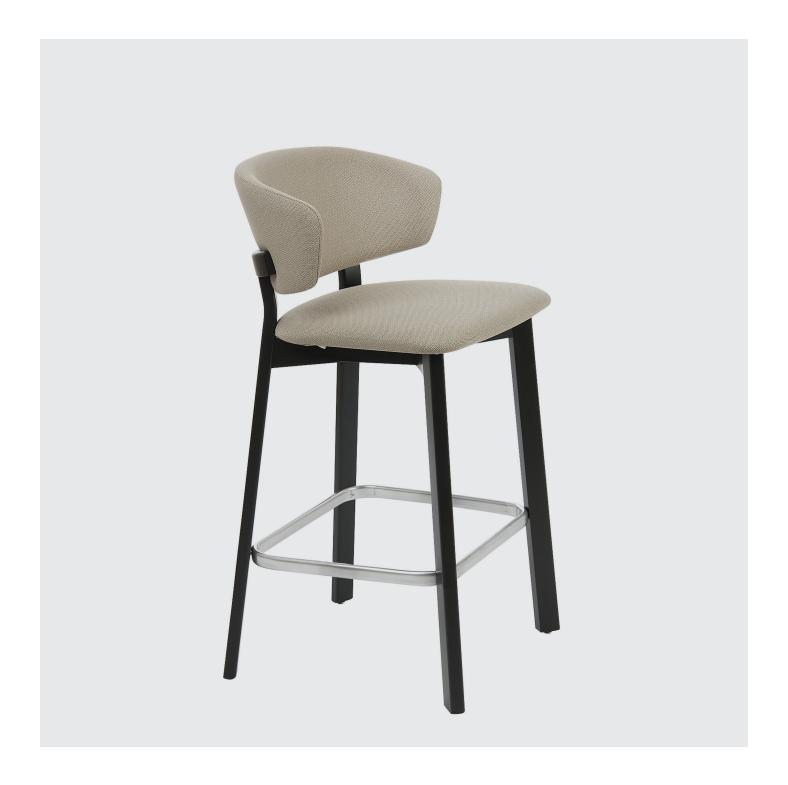

# Mila Barstool

W - 21" | D - 21" | H - 41" | SH - 30"

## A Graceful Take on Comfort.

Imagine a sleek, modern chair with a gentle, flowing silhouette. The seat is an ergonomic curve that hugs the body, promoting comfort and relaxation. Its backrest gracefully arches, providing support while adding a touch of elegance.

# Mila Barstool

### Industry/Purpose

Bistro, Café, Club, Educational, Guest, Hospitality, Hotel, Lobby, Restaurant

### Use

Indoor

### Materials

- Upholstered Seat and Back
- Wood Frame
- Yardage: 1 yds

### Options & Add Ons

- Upholstered Seat available in COM or our graded fabrics.
- Standard Beaufurn Wood Finishes