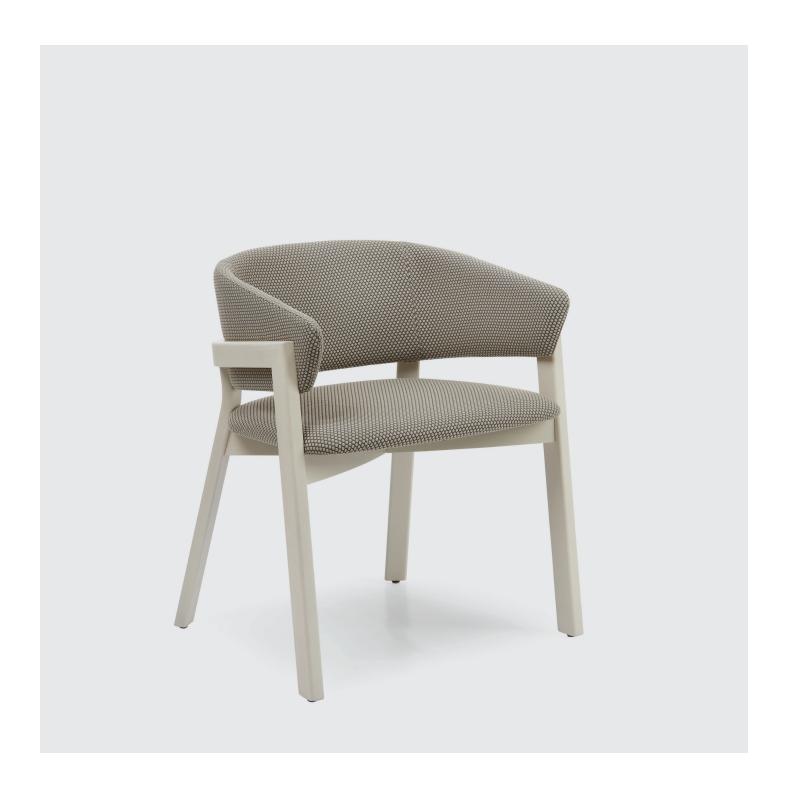

# Mila Arm Chair

W 24" | D 23" | H 30" | SH 19" | AH 28"

### A Graceful Take on Comfort.

Imagine a sleek, modern chair with a gentle, flowing silhouette. The seat is an ergonomic curve that hugs the body, promoting comfort and relaxation. Its backrest gracefully arches, providing support while adding a touch of elegance.

# Mila Arm Chair