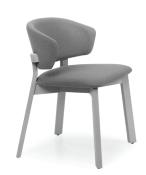

## A Graceful Take on Comfort.

A sleek, modern chair with a gently curved backrest that offers both comfort and style. The backrest curves gracefully, providing ergonomic support that molds to the shape of your spine. Its minimalist design features clean lines and subtle angles, making it a striking addition to any space.

# Mila Side Chair

W 21" | D 23" | H 30" | SH 19" | SD 28"

### A Graceful Take on Comfort.

Imagine a sleek, modern chair with a gentle, flowing silhouette. The seat is an ergonomic curve that hugs the body, promoting comfort and relaxation. Its backrest gracefully arches, providing support while adding a touch of elegance.

## Industry/Purpose

Bistro, Café, Club, Educational, Guest, Hospitality, Hotel, Lobby, Restaurant

### Use

Indoor

### Materials

- Upholstered Seat and Back
- Wood Frame
- Yardage: 1 yds

### Options & Add Ons

- Upholstered Seat available in COM or our graded fabrics.
- Standard Beaufurn Wood Finishes