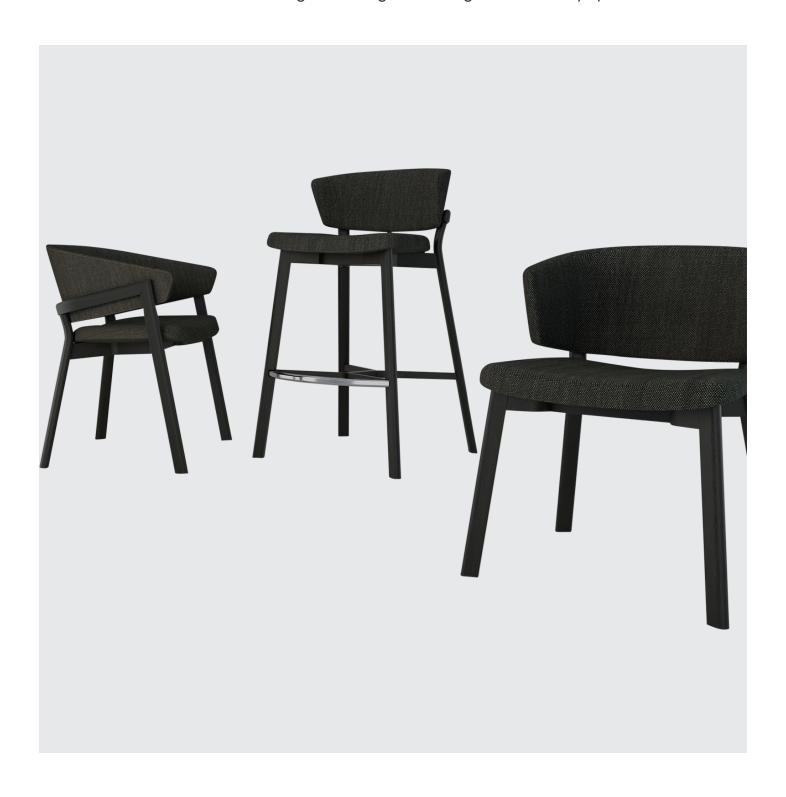

# Mila Collection

### Industry/Purpose

Bistro, Café, Club, Educational, Guest, Hospitality, Hotel, Lobby, Restaurant

### Use

Indoor

#### Materials

- Upholstered Seat and Back
- Wood Frame
- Yardage: 1-1.5 yds

### Options & Add Ons

- Upholstered Seat available in COM or our graded fabrics.
- Standard Beaufurn Wood Finishes

### Statement of line

Side Chair

W 21" D 23" H 30"

SH 19" SD 28"

Weight: 15 lbs

### **Barstool**

W 21" D 21" H 41"

SH 30"

Weight: 19 lbs

Weight: 20 lbs