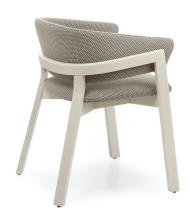

# Mila Arm Chair

W 24" | D 23" | H 30" | SH 19" | AH 28"

### A Graceful Take on Comfort.

Imagine a sleek, modern chair with a gentle, flowing silhouette. The seat is an ergonomic curve that hugs the body, promoting comfort and relaxation. Its backrest gracefully arches, providing support while adding a touch of elegance.

# Mila Arm Chair

### Industry/Purpose

Bistro, Café, Club, Educational, Guest, Hospitality, Hotel, Lobby, Restaurant

### Use

Indoor

### Materials

- Upholstered Seat and Back
- Wood Frame
- Yardage: 1.5 yds

### Options & Add Ons

- Upholstered Seat available in COM or our graded fabrics.
- Standard Beaufurn Wood Finishes