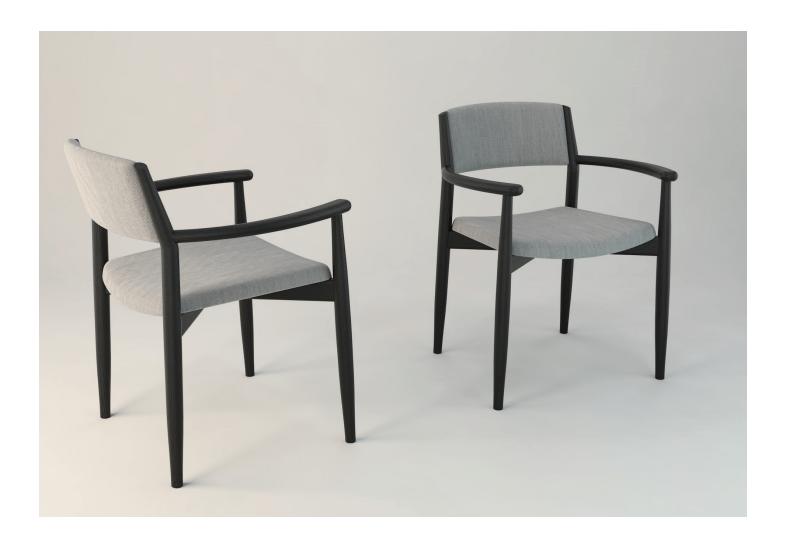

## Refined Sculptural Presence

The armchair is a refined blend of modern sophistication and comfort, characterized by its sleek, minimalist design. Its silhouette is clean and streamlined, with smooth, continuous curves that give it an elegant, almost sculptural presence. The seat and backrest are gently contoured for ergonomic support, while the armrests are subtly integrated into the overall structure, creating a seamless flow from top to bottom.