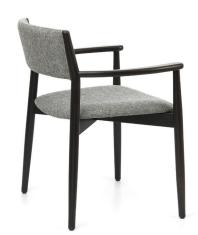

# Lordes Arm Chair

## Industry/Purpose

Café, Club, Educational, Guest, Hospitality, Hotel, Lounge, Restaurant, Senior Living

#### Use

Indoor

#### Materials

- Upholstered Seat and Back
- Wood Frame
- Yardage: 1.5 yds