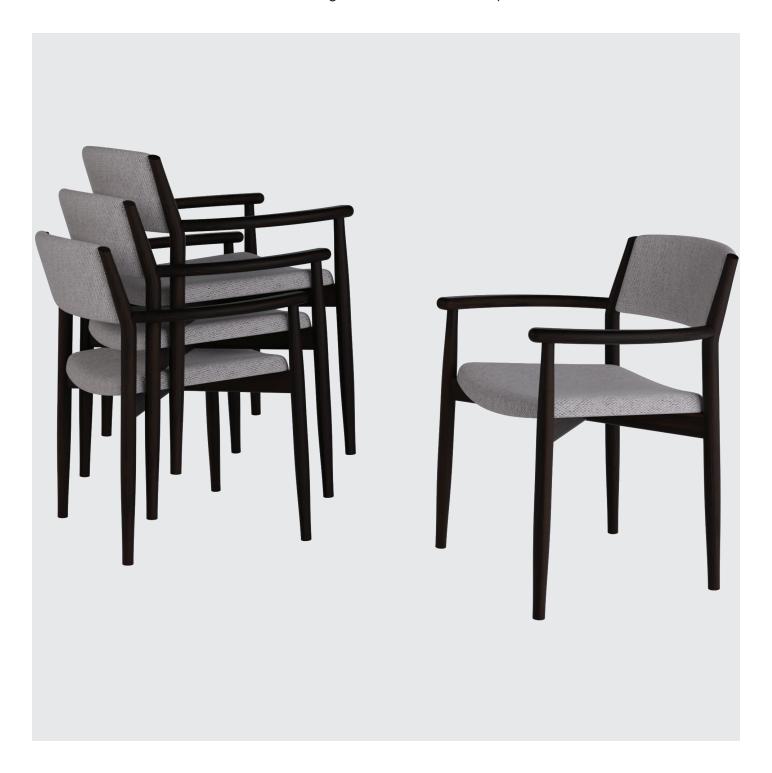

## Refined Sculptural Presence

The armchair is a refined blend of modern sophistication and comfort, characterized by its sleek, minimalist design. Its silhouette is clean and streamlined, with smooth, continuous curves that give it an elegant, almost sculptural presence. The seat and backrest are gently contoured for ergonomic support, while the armrests are subtly integrated into the overall structure, creating a seamless flow from top to bottom.

# Lordes Arm Chair

W - 25" | D - 24" | H - 31" | SH - 18" | AH - 25.5"