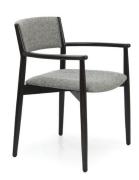

beaufurn

# Lordes Arm Chair

## Industry/Purpose

Café, Club, Educational, Guest, Hospitality, Hotel, Lounge, Restaurant, Senior Living

#### Use

Indoor

#### Materials

- Upholstered Seat and Back
- Wood Frame
- Yardage: 1.5 yds

## Options & Add Ons

- Upholstered Seat available in COM or our graded fabrics.
- Standard Beaufurn Wood Finishes











beaufurn.com info@beaufurn.com 336.434-2323 336.941.3568 fax 888.766.7706

# Lordes Arm Chair

## Industry/Purpose

Café, Club, Educational, Guest, Hospitality, Hotel, Lounge, Restaurant, Senior Living

#### Use

Indoor

#### Materials

- Upholstered Seat and Back
- Wood Frame
- Yardage: 1.5 yds

#### Options & Add Ons

- Upholstered Seat available in COM or our graded fabrics.
- Standard Beaufurn Wood Finishes

#### Statement of line



## Arm Chair

W-25" D -24" H -31" SH -18" AH-25.5"