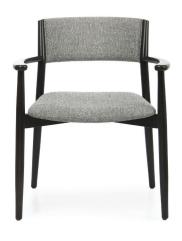

## Refined Sculptural Presence

The armchair is a refined blend of modern sophistication and comfort, characterized by its sleek, minimalist design. Its silhouette is clean and streamlined, with smooth, continuous curves that give it an elegant, almost sculptural presence. The seat and backrest are gently contoured for ergonomic support, while the armrests are subtly integrated into the overall structure, creating a seamless flow from top to bottom.

# Lordes Arm Chair

W - 25" | D - 24" | H - 31" | SH - 18" | AH - 25.5"