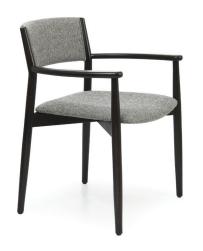

Sculptural Presence

The armchair is a refined blend of modern sophistication and comfort, characterized by its sleek, minimalist design. Its silhouette is clean and streamlined, with smooth, continuous curves that give it an elegant, almost sculptural presence. The seat and backrest are gently contoured for ergonomic support, while the armrests are subtly integrated into the overall structure, creating a seamless flow from top to bottom.



# beaufurn

# Lordes Arm Chair

## Industry/Purpose

Café, Club, Educational, Guest, Hospitality, Hotel, Lounge, Restaurant, Senior Living

#### Use

Indoor

#### Materials

- Upholstered Seat and Back
- Wood Frame
- Yardage: 1.5 yds

## Options & Add Ons

- Upholstered Seat available in COM or our graded fabrics.
- Standard Beaufurn Wood Finishes











beaufurn.com info@beaufurn.com 336.434-2323 336.941.3568 fax 888.766.7706

# Lordes Arm Chair

## Industry/Purpose

Café, Club, Educational, Guest, Hospitality, Hotel, Lounge, Restaurant, Senior Living

#### Use

Indoor

#### Materials

- Upholstered Seat and Back
- Wood Frame
- Yardage: 1.5 yds

#### Options & Add Ons

- Upholstered Seat available in COM or our graded fabrics.
- Standard Beaufurn Wood Finishes

#### Statement of line



## Arm Chair

W-25" D -24" H -31" SH -18" AH-25.5"