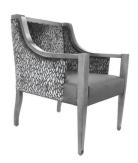

## A Graceful Contemporary Flair

The upholstered chair features a plush, cushioned seat and backrest, offering comfort and style. Its elegant wood sloped arms gracefully extend from the backrest, enhancing its ergonomic design while providing a contemporary flair.

### A Graceful Contemporary Flair

The upholstered chair features a plush, cushioned seat and backrest, offering comfort and style. Its elegant wood sloped arms gracefully extend from the backrest, enhancing its ergonomic design while providing a contemporary flair.

W - 24" | D - 22" | H - 36" | SH - 19" | AH -25.5" | SD - 19"

### Lounge Chair

W 24" D 22" H 36" SH 19" AH 25.5" SD 19"

Weight: 26 lbs