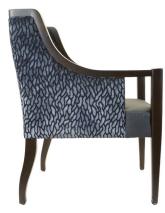

## A Graceful Contemporary Flair

The upholstered chair features a plush, cushioned seat and backrest, offering comfort and style. Its elegant wood sloped arms gracefully extend from the backrest, enhancing its ergonomic design while providing a contemporary flair.

### A Graceful Contemporary Flair

The upholstered chair features a plush, cushioned seat and backrest, offering comfort and style. Its elegant wood sloped arms gracefully extend from the backrest, enhancing its ergonomic design while providing a contemporary flair.