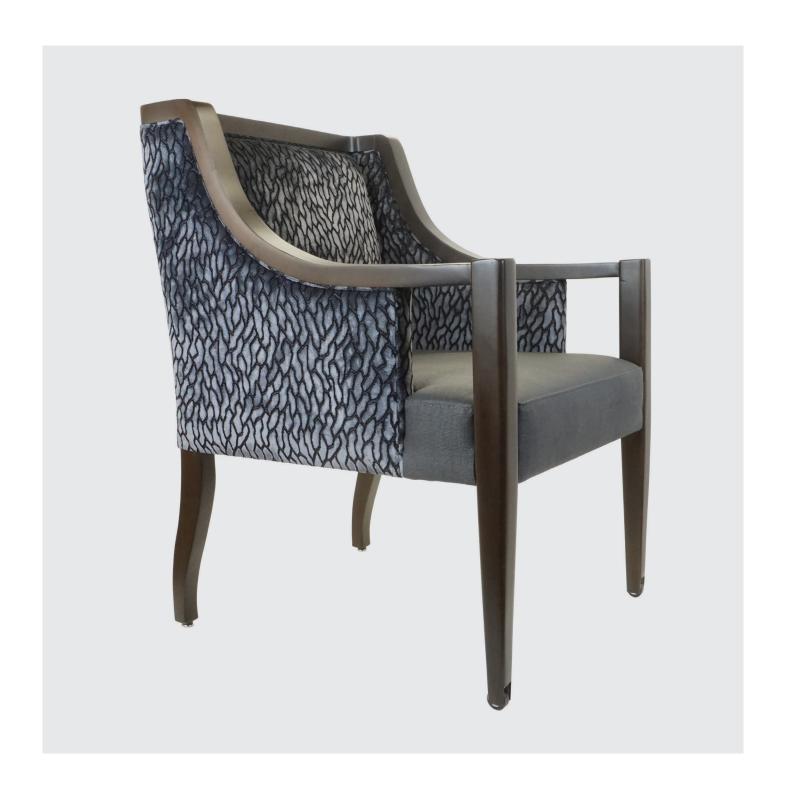

## A Graceful Contemporary Flair

The upholstered chair features a plush, cushioned seat and backrest, offering comfort and style. Its elegant wood sloped arms gracefully extend from the backrest, enhancing its ergonomic design while providing a contemporary flair.

### A Graceful Contemporary Flair

The upholstered chair features a plush, cushioned seat and backrest, offering comfort and style. Its elegant wood sloped arms gracefully extend from the backrest, enhancing its ergonomic design while providing a contemporary flair.