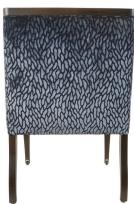

## A Graceful Contemporary Flair

The upholstered chair features a plush, cushioned seat and backrest, offering comfort and style. Its elegant wood sloped arms gracefully extend from the backrest, enhancing its ergonomic design while providing a contemporary flair.

### A Graceful Contemporary Flair

The upholstered chair features a plush, cushioned seat and backrest, offering comfort and style. Its elegant wood sloped arms gracefully extend from the backrest, enhancing its ergonomic design while providing a contemporary flair.