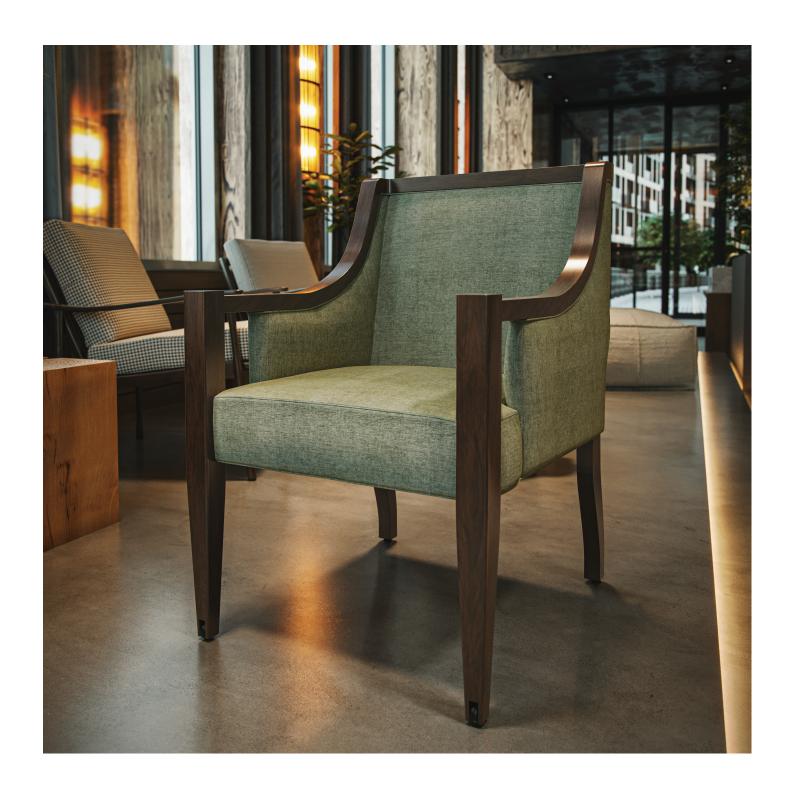

## A Graceful Contemporary Flair

The upholstered chair features a plush, cushioned seat and backrest, offering comfort and style. Its elegant wood sloped arms gracefully extend from the backrest, enhancing its ergonomic design while providing a contemporary flair.

### A Graceful Contemporary Flair

The upholstered chair features a plush, cushioned seat and backrest, offering comfort and style. Its elegant wood sloped arms gracefully extend from the backrest, enhancing its ergonomic design while providing a contemporary flair.

W - 24" | D - 22" | H - 36" | SH - 19" | AH -25.5" | SD - 19"