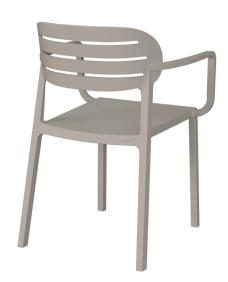

# Sol Arm Chair

Outdoor Durability Meets Breezy Comfort.
The Sol Arm Chair is designed to help keep you cool in the warmer months. Made from fiberglass reinforced polypropylene, the Sol's slatted back and sleek arms provide a comfortable, breathable chair that's lightweight and stylish.

### Outdoor Durability Meets Breezy Comfort.

The Sol Arm Chair is designed to help keep you cool in the warmer months. Made from fiberglass reinforced polypropylene, the Sol's slatted back and sleek arms provide a comfortable, breathable chair that's lightweight and stylish.

### Materials

• Fiberglass Reinforced Polypropylene