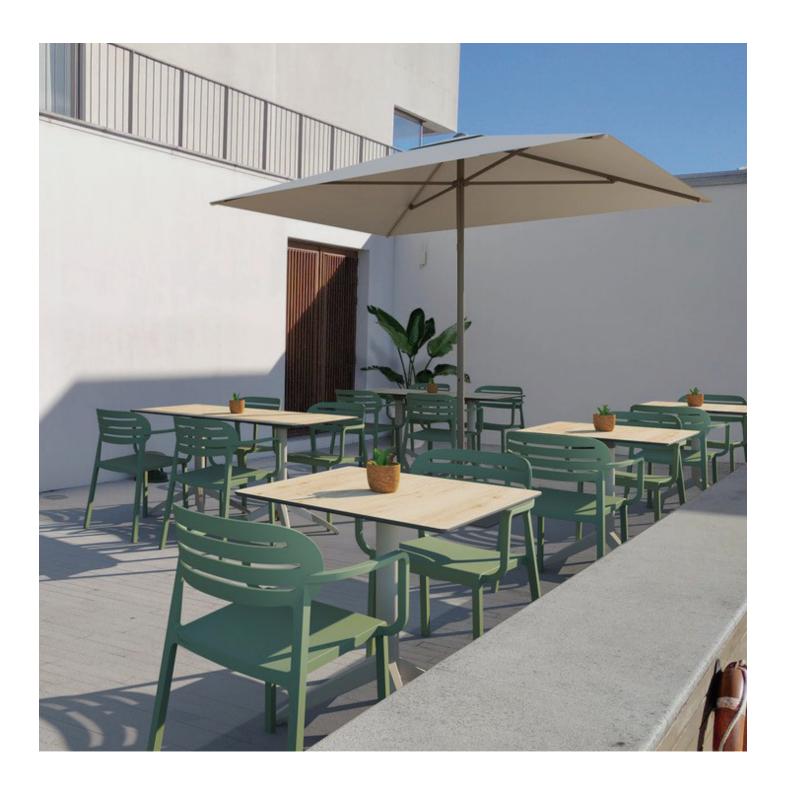

# Sol Arm Chair

Outdoor Durability Meets Breezy Comfort.
The Sol Arm Chair is designed to help keep you cool in the warmer months. Made from fiberglass reinforced polypropylene, the Sol's slatted back and sleek arms provide a comfortable, breathable chair that's lightweight and stylish.

### Outdoor Durability Meets Breezy Comfort.

The Sol Arm Chair is designed to help keep you cool in the warmer months. Made from fiberglass reinforced polypropylene, the Sol's slatted back and sleek arms provide a comfortable, breathable chair that's lightweight and stylish.

### Industry/Purpose

Café, Club, Bistro, Bar/Pub, Educational, Guest, Hospitality, Hotel, Lobby, Restaurant, Senior Living

### Use

Indoor + Outdoor