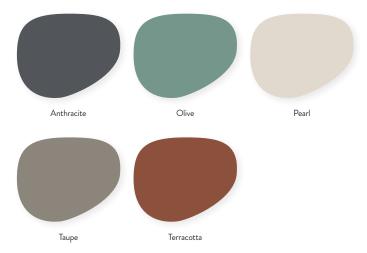

a comfortable, breathable chair that's lightweight and stylish.





# Sol Arm Chair

W - 22" | D - 20.25" | H - 30.5" | AH - 26" | SD - 17"

### Outdoor Durability Meets Breezy Comfort.

The Sol Arm Chair is designed to help keep you cool in the warmer months. Made from fiberglass reinforced polypropylene, the Sol's slatted back and sleek arms provide a comfortable, breathable chair that's lightweight and stylish.



beaufurn.com info@beaufurn.com 336.941.3446 336.941.3568 fax 888.766.7706

# Sol Arm Chair

### Industry/Purpose

Café, Club, Bistro, Bar/Pub, Educational, Guest, Hospitality, Hotel, Lobby, Restaurant, Senior Living

### Use

Indoor + Outdoor

### Materials

• Fiberglass Reinforced Polypropylene

### Options & Add Ons

- 5 Frame Colors
- Stackable up to 9

## Frame Options



### Unique design or additional unique features









beaufurn.com info@beaufurn.com 336.941.3446 336.941.3568 fax 888.766.7706

# Sol Arm Chair

### Industry/Purpose

Café, Club, Bistro, Bar/Pub, Educational, Guest, Hospitality, Hotel, Lobby, Restaurant, Senior Living

### Use

Indoor + Outdoor

### Materials

• Fiberglass Reinforced Polypropylene

### Options & Add Ons

- 5 Frame Colors
- Stackable up to 9

### Statement of line



### Arm Chair

W 22" D 20.25"

H 30.5" AH 17" SD 17"

Weight: 10 lbs