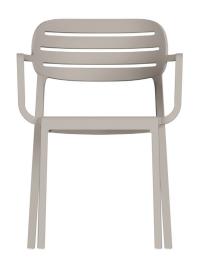

# Sol Arm Chair

Outdoor Durability Meets Breezy Comfort.
The Sol Arm Chair is designed to help keep you cool in the warmer months. Made from fiberglass reinforced polypropylene, the Sol's slatted back and sleek arms provide a comfortable, breathable chair that's lightweight and stylish.

### Outdoor Durability Meets Breezy Comfort.

The Sol Arm Chair is designed to help keep you cool in the warmer months. Made from fiberglass reinforced polypropylene, the Sol's slatted back and sleek arms provide a comfortable, breathable chair that's lightweight and stylish.

### Materials

• Fiberglass Reinforced Polypropylene