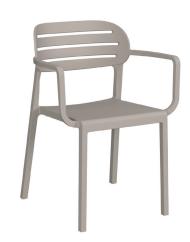

# Sol Arm Chair

Outdoor Durability Meets Breezy Comfort.
The Sol Arm Chair is designed to help keep you cool in the warmer months. Made from fiberglass reinforced polypropylene, the Sol's slatted back and sleek arms provide a comfortable, breathable chair that's lightweight and stylish.

### Outdoor Durability Meets Breezy Comfort.

The Sol Arm Chair is designed to help keep you cool in the warmer months. Made from fiberglass reinforced polypropylene, the Sol's slatted back and sleek arms provide a comfortable, breathable chair that's lightweight and stylish.

### Materials

• Fiberglass Reinforced Polypropylene