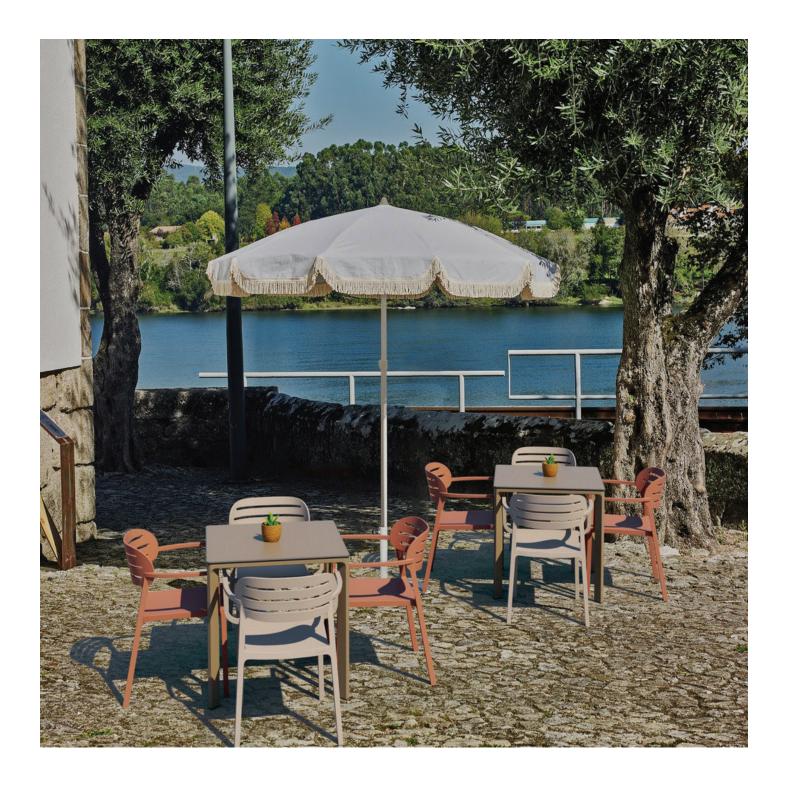

# Sol Arm Chair

Outdoor Durability Meets Breezy Comfort.
The Sol Arm Chair is designed to help keep you cool in the warmer months. Made from fiberglass reinforced polypropylene, the Sol's slatted back and sleek arms provide a comfortable, breathable chair that's lightweight and stylish.

### Outdoor Durability Meets Breezy Comfort.

The Sol Arm Chair is designed to help keep you cool in the warmer months. Made from fiberglass reinforced polypropylene, the Sol's slatted back and sleek arms provide a comfortable, breathable chair that's lightweight and stylish.

### Industry/Purpose

Café, Club, Bistro, Bar/Pub, Educational, Guest, Hospitality, Hotel, Lobby, Restaurant, Senior Living

### Use

Indoor + Outdoor