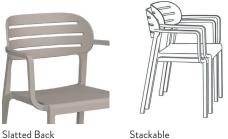

# Sol Arm Chair

Outdoor Durability Meets Breezy Comfort.
The Sol Arm Chair is designed to help keep you cool in the warmer months. Made from fiberglass reinforced polypropylene, the Sol's slatted back and sleek arms provide a comfortable, breathable chair that's lightweight and stylish.

### Outdoor Durability Meets Breezy Comfort.

The Sol Arm Chair is designed to help keep you cool in the warmer months. Made from fiberglass reinforced polypropylene, the Sol's slatted back and sleek arms provide a comfortable, breathable chair that's lightweight and stylish.

### Options & Add Ons

- 5 Frame Colors
- Stackable up to 9