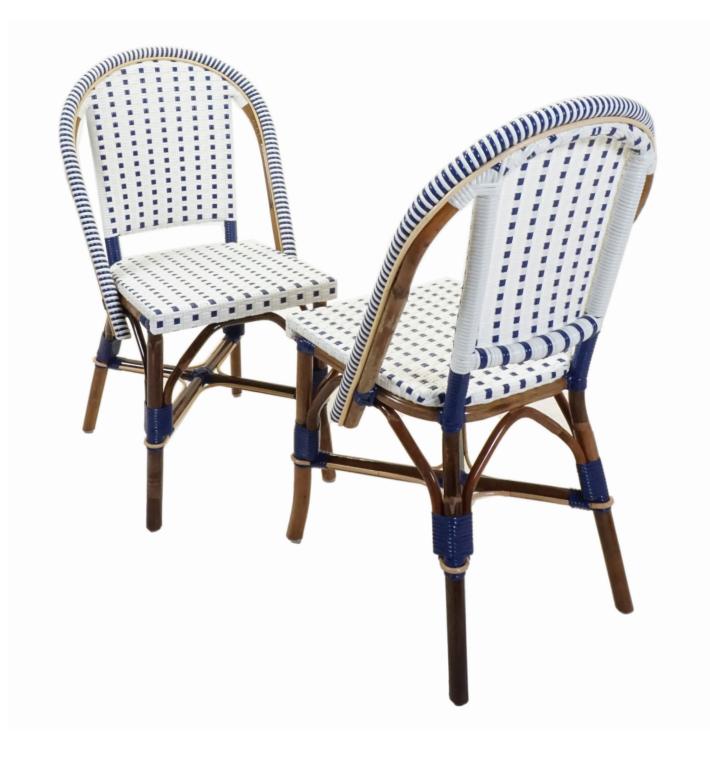

### FB 220L RTS - Navy + White

W - 17" | D - 20" | H - 36" | SH - 18" | SD - 15" SW - 15.5"

#### Elegance + Details of a French Bistro, Speed of In-Stock.

Hand woven by European artisans, each chair and barstool in the collection is constructed using only the finest materials. This Ready to Ship Chair features the Sienne Bandes Verticales Pattern with navy and white strapping. Suitable for indoor and outdoor use. Stackable.

#### Details + Features

- Sienne Bandes Verticales Pattern
- Navy + White Strapping
- Ready To Ship
- Stackable