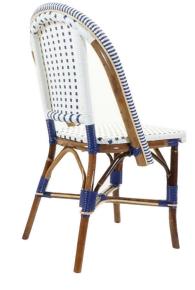

#### Elegance + Details of a French Bistro, Speed of In-Stock.

Hand woven by European artisans, each chair and barstool in the collection is constructed using only the finest materials. This Ready to Ship Chair features the Sienne Bandes Verticales Pattern with navy and white strapping. Suitable for indoor and outdoor use. Stackable.

#### Details + Features

- Sienne Bandes Verticales Pattern
- Navy + White Strapping
- Ready To Ship
- Stackable

#### Unique Features

Chevron Weave Design

Primary Color Navy

Stackable