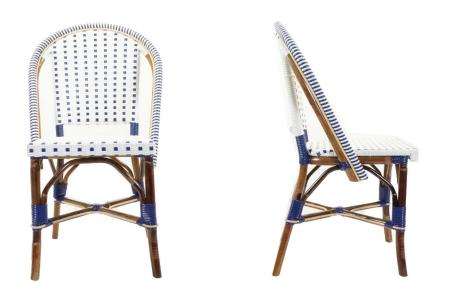

#### Elegance + Details of a French Bistro, Speed of In-Stock.

Hand woven by European artisans, each chair and barstool in the collection is constructed using only the finest materials. This Ready to Ship Chair features the Sienne Bandes Verticales Pattern with navy and white strapping. Suitable for indoor and outdoor use. Stackable.

#### Details + Features

- Sienne Bandes Verticales Pattern
- Navy + White Strapping
- Ready To Ship
- Stackable

#### Unique Features

Chevron Weave Design

Primary Color Navy

Stackable