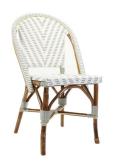

## FB 220L RTS - Gray + White

W - 17" | D - 20" | H - 36" | SH - 18" | SD - 15" SW - 15.5"

### Elegance + Details of a French Bistro, Speed of In-Stock.

Hand woven by European artisans, each chair and barstool in the collection is constructed using only the finest materials. This Ready to Ship Chair features the Chevron Pattern with gray and white strapping. Suitable for indoor and outdoor use. Stackable.

#### Details + Features

- Chevron Pattern
- Gray + White Strapping
- Ready To Ship
- Stackable