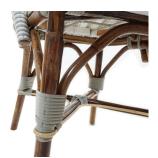

RTS - Gray + White

W - 17" | D - 20" | H - 36" | SH - 18" | SD - 15" SW - 15.5"

### Elegance + Details of a French Bistro, Speed of In-Stock.

Hand woven by European artisans, each chair and barstool in the collection is constructed using only the finest materials. This Ready to Ship Chair features the Chevron Pattern with gray and white strapping. Suitable for indoor and outdoor use. Stackable.



beaufurn.com info@beaufurn.com 336.941.3446 336.941.3568 fax 888.766.7706

## FB 220L RTS

#### Industry/Purpose

Bistro, Café, Club, Educational, Guest, Hotel, Restaurant

#### Use

Indoor + Outdoor

#### Materials

- Malacca Cane Frame
- Nylon Weave

#### Details + Features

- Chevron Pattern
- Gray + White Strapping
- Ready To Ship
- Stackable

#### Unique Features



Chevron Weave Design



Primary Color Gray



Stackable

#### **Chair Information**



Side Chair

W 17" D 20" H 36" SH 18" SD 15" SW 15.5"

Weight: 11 lbs