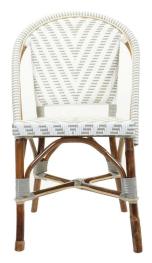

### Elegance + Details of a French Bistro, Speed of In-Stock.

Hand woven by European artisans, each chair and barstool in the collection is constructed using only the finest materials. This Ready to Ship Chair features the Chevron Pattern with gray and white strapping. Suitable for indoor and outdoor use. Stackable.

#### Details + Features

- Chevron Pattern
- Gray + White Strapping
- Ready To Ship
- Stackable