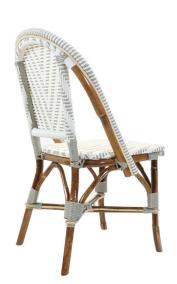

#### Materials

- Malacca Cane Frame
- Nylon Weave

#### Details + Features

- Chevron Pattern
- Gray + White Strapping
- Ready To Ship
- Stackable