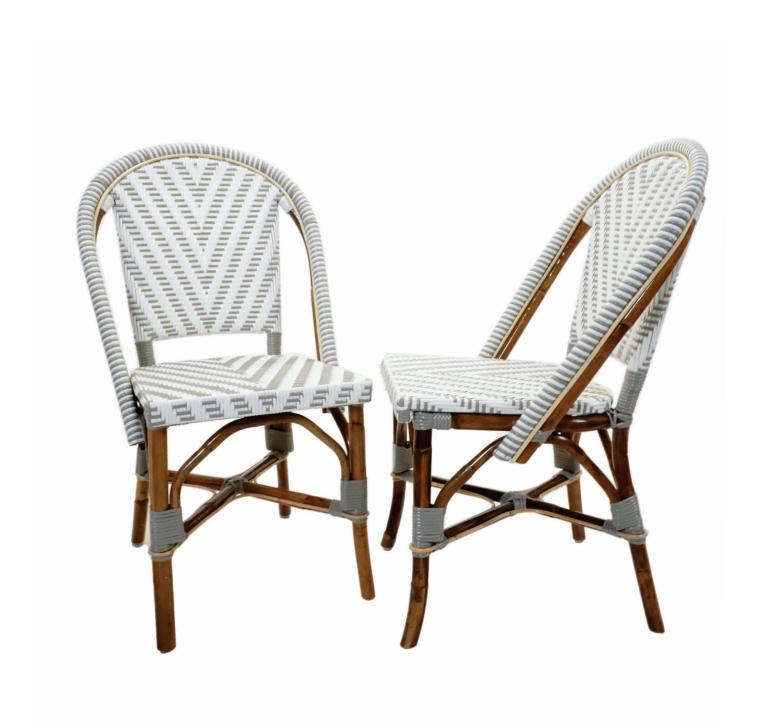

## FB 220L RTS - Gray + White

W - 17" | D - 20" | H - 36" | SH - 18" | SD - 15" SW - 15.5"

### Elegance + Details of a French Bistro, Speed of In-Stock.

Hand woven by European artisans, each chair and barstool in the collection is constructed using only the finest materials. This Ready to Ship Chair features the Chevron Pattern with gray and white strapping. Suitable for indoor and outdoor use. Stackable.

#### Details + Features

- Chevron Pattern
- Gray + White Strapping
- Ready To Ship
- Stackable

#### Unique Features

Chevron Weave Design

Primary Color Gray

Stackable

#### **Chair Information**

Side Chair

W 17" D 20" H 36" SH 18" SD 15" SW 15.5"

Weight: 11 lbs