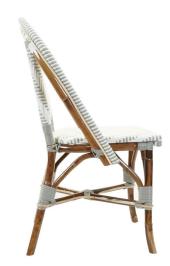

#### Materials

- Malacca Cane Frame
- Nylon Weave

#### Details + Features

- Chevron Pattern
- Gray + White Strapping
- Ready To Ship
- Stackable