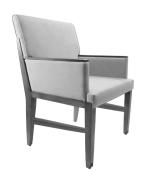

### Sophistication Meets Support

Dechelle Collection

This upholstered lounge chair exudes both comfort and elegance. Featuring plush, cushioned seating, + a supportive backrest this upholstered lounge chair adds a touch of sophistication to any room. The wooden arm caps add a touch of sophistication along with a sturdy and comfortable place to rest your arms. Adding a beautiful contrast to the soft upholstery of this lounge chair, the arm caps and wood frame can be finished in any of Beaufurn's Standard Wood Finishes

#### Sophistication Meets Support

This upholstered lounge chair exudes both comfort and elegance. Featuring plush, cushioned seating, + a supportive backrest this upholstered lounge chair adds a touch of sophistication to any room. The wooden arm caps add a touch of sophistication along with a sturdy and comfortable place to rest your arms. Adding a beautiful contrast to the soft upholstery of this lounge chair, the arm caps and wood frame can be finished in any of Beaufurn's Standard Wood Finishes

### Lounge Chair

W 23" D 27" H 35" SH 17.5" AH 24" SD 19"

Weight: 21 lbs