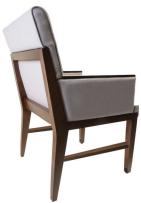

### Sophistication Meets Support

Dechelle Collection

This upholstered lounge chair exudes both comfort and elegance. Featuring plush, cushioned seating, + a supportive backrest this upholstered lounge chair adds a touch of sophistication to any room. The wooden arm caps add a touch of sophistication along with a sturdy and comfortable place to rest your arms. Adding a beautiful contrast to the soft upholstery of this lounge chair, the arm caps and wood frame can be finished in any of Beaufurn's Standard Wood Finishes

#### Sophistication Meets Support

This upholstered lounge chair exudes both comfort and elegance. Featuring plush, cushioned seating, + a supportive backrest this upholstered lounge chair adds a touch of sophistication to any room. The wooden arm caps add a touch of sophistication along with a sturdy and comfortable place to rest your arms. Adding a beautiful contrast to the soft upholstery of this lounge chair, the arm caps and wood frame can be finished in any of Beaufurn's Standard Wood Finishes

#### Materials

- Upholstered Seat and Back
- Wood Frame
- Wood Arm Cap
- Yardage: 4 yd