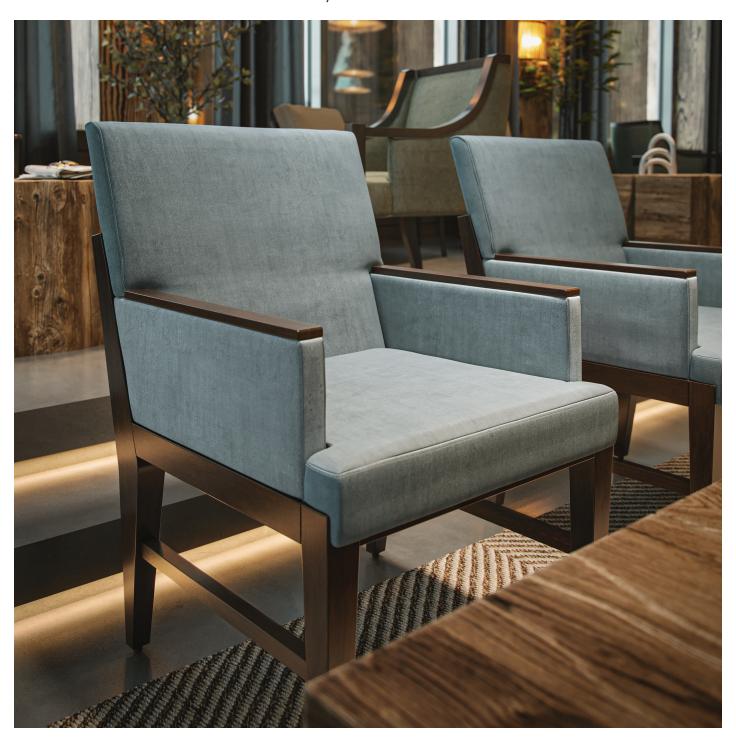

### Sophistication Meets Support

Dechelle Collection

This upholstered lounge chair exudes both comfort and elegance. Featuring plush, cushioned seating, + a supportive backrest this upholstered lounge chair adds a touch of sophistication to any room. The wooden arm caps add a touch of sophistication along with a sturdy and comfortable place to rest your arms. Adding a beautiful contrast to the soft upholstery of this lounge chair, the arm caps and wood frame can be finished in any of Beaufurn's Standard Wood Finishes

## Dechelle Lounge Chair

W - 23" | D - 27" | H - 35" | SH - 17.5" | AH -24" | SD - 19"

#### Sophistication Meets Support

This upholstered lounge chair exudes both comfort and elegance. Featuring plush, cushioned seating, + a supportive backrest this upholstered lounge chair adds a touch of sophistication to any room. The wooden arm caps add a touch of sophistication along with a sturdy and comfortable place to rest your arms. Adding a beautiful contrast to the soft upholstery of this lounge chair, the arm caps and wood frame can be finished in any of Beaufurn's Standard Wood Finishes