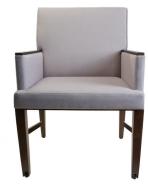

### Sophistication Meets Support

Dechelle Collection

This upholstered lounge chair exudes both comfort and elegance. Featuring plush, cushioned seating, + a supportive backrest this upholstered lounge chair adds a touch of sophistication to any room. The wooden arm caps add a touch of sophistication along with a sturdy and comfortable place to rest your arms. Adding a beautiful contrast to the soft upholstery of this lounge chair, the arm caps and wood frame can be finished in any of Beaufurn's Standard Wood Finishes

## Dechelle Lounge Chair

W - 23" | D - 27" | H - 35" | SH - 17.5" | AH -24" | SD - 19"

#### Sophistication Meets Support

This upholstered lounge chair exudes both comfort and elegance. Featuring plush, cushioned seating, + a supportive backrest this upholstered lounge chair adds a touch of sophistication to any room. The wooden arm caps add a touch of sophistication along with a sturdy and comfortable place to rest your arms. Adding a beautiful contrast to the soft upholstery of this lounge chair, the arm caps and wood frame can be finished in any of Beaufurn's Standard Wood Finishes