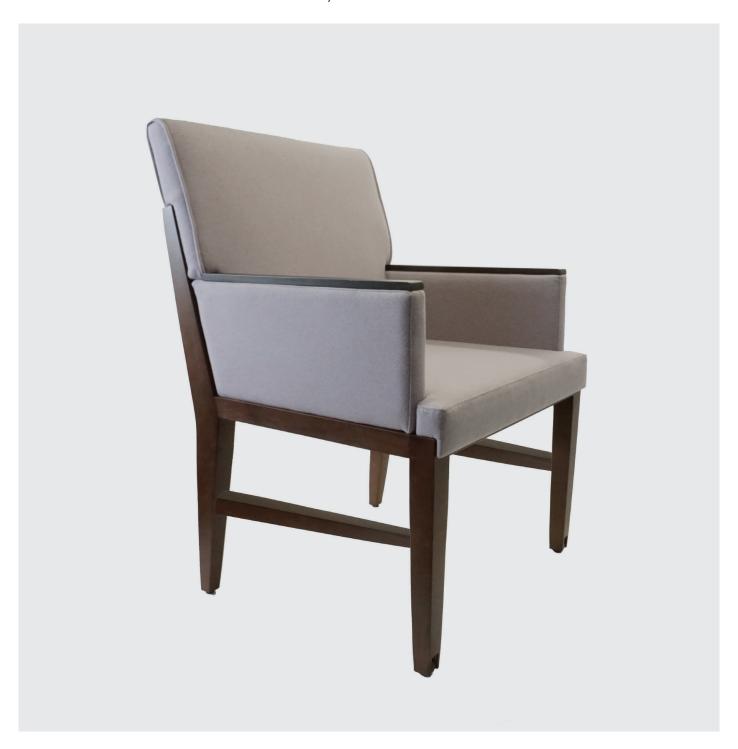

### Sophistication Meets Support

Dechelle Collection

This upholstered lounge chair exudes both comfort and elegance. Featuring plush, cushioned seating, + a supportive backrest this upholstered lounge chair adds a touch of sophistication to any room. The wooden arm caps add a touch of sophistication along with a sturdy and comfortable place to rest your arms. Adding a beautiful contrast to the soft upholstery of this lounge chair, the arm caps and wood frame can be finished in any of Beaufurn's Standard Wood Finishes

#### Sophistication Meets Support

This upholstered lounge chair exudes both comfort and elegance. Featuring plush, cushioned seating, + a supportive backrest this upholstered lounge chair adds a touch of sophistication to any room. The wooden arm caps add a touch of sophistication along with a sturdy and comfortable place to rest your arms. Adding a beautiful contrast to the soft upholstery of this lounge chair, the arm caps and wood frame can be finished in any of Beaufurn's Standard Wood Finishes