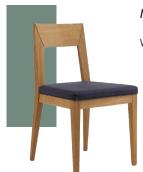

# Haley Side Chair WOB

W-19" D-21" H-32.25" SH-18.5" Wood on Back

COM - \$590 LIST