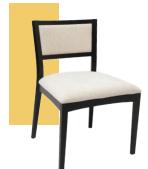

# Mary Side Chair

Discontinued once stock is gone. W-18" D-21" H-33" SH-19"

COM - \$426 LIST