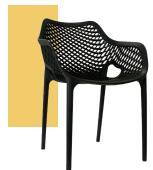

#### Fresco Arm Chair

Discontinued once stock is gone. W-19.5" D-17" H-32" SH-17" Polypropylene | Dark Gray

\$209 LIST