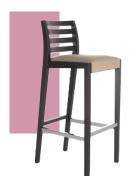

#### Jill SAB-03 Barstool

Discontinued once stock is gone.

W-22.25" D-23.5" H-46.25" SH-30.5" Chrome Frame + Wood Shell Choose from Standard Beaufurn Wood

\$194 LIST

#### Jill SAB-03 Barstool

Discontinued once stock is gone.

W-22.25" D-23.5" H-46.25" SH-30.5" As Shown

\$139 LIST