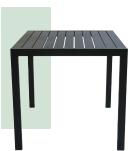

# Breeze Table

W-32" D-32" H-30" 12 gauge aluminum | Charcoal Black

\$469 LIST