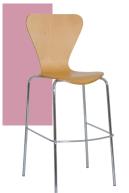

#### Jill SAB-03 Barstool

Discontinued once stock is gone.

W-22.25" D-23.5" H-46.25" SH-30.5" Chrome Frame + Wood Shell Choose from Standard Beaufurn Wood

\$194 LIST

#### Jill SAB-03 Barstool

Discontinued once stock is gone.

W-22.25" D-23.5" H-46.25" SH-30.5" As Shown

\$139 LIST