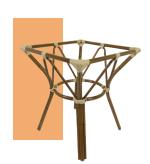

#### AL-531 Dine

Discontinued once stock is gone. H-28.25"

Fits 32", 36", & 48" table tops

AL-531: \$174 LIST AL-531-1: \$196 LIST AL-531-2: \$218 LIST