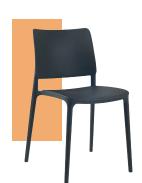

# Fresco Side Chair

Discontinued once stock is gone.

W-19.5" D-17" H-32" SH-17" Polypropylene | Dark Gray

\$196 LIST