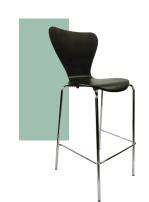

#### Jill SAB-03 Barstool

Discontinued once stock is gone.

W-22.25" D-23.5" H-46.25" SH-30.5" Chrome Frame + Wood Shell Choose from Standard Beaufurn Wood

\$194 LIST

#### Jill SAB-03 Barstool

Discontinued once stock is gone.

W-22.25" D-23.5" H-46.25" SH-30.5" As Shown

\$139 LIST