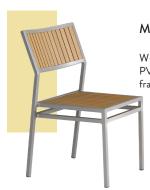

# Mary Side Chair

Discontinued once stock is gone. W-18" D-21" H-33" SH-19"

COM - \$426 LIST