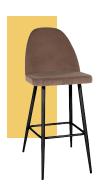

# Celine Barstool M17

Discontinued once stock is gone. W-17" D-20.5" H-39" SH-30"

COM - \$684 LIST