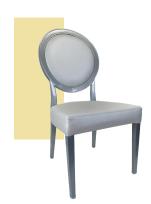

# Mary Side Chair

Discontinued once stock is gone. W-18" D-21" H-33" SH-19"

COM - \$426 LIST