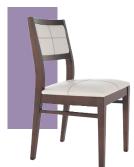

#### Gustav Side Chair M439

Discontinued once stock is gone.

W-19.5" D-17" H-32" SH-17"

COM - \$359 LIST