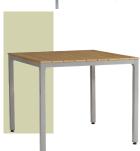

#### Malibu Dine Table 3636

Discontinued once stock is gone. W-36" D-36" H-30" PVC Poly Teak Top + Aluminum frame

\$689 LIST