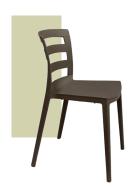

#### Gustav Side Chair M439

Discontinued once stock is gone.

W-19.5" D-17" H-32" SH-17"

COM - \$359 LIST