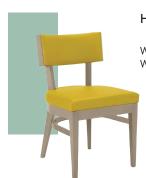

# Haley Side Chair WOB

W-19" D-21" H-32.25" SH-18.5" Wood on Back

COM - \$590 LIST