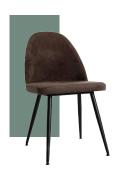

# Mary Side Chair

Discontinued once stock is gone. W-18" D-21" H-33" SH-19"

COM - \$426 LIST