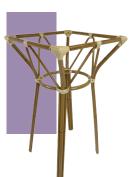

# AL-531 Bar

Discontinued once stock is gone. H-43.375" Fits 28" table tops

\$196 LIST