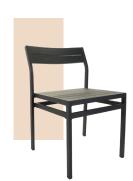

#### Malibu Side Chair

Discontinued once stock is gone. W-19" D-21.25" H-32.25" SH-17" PVC Seat + Poly Teak Aluminum frame

\$242 LIST