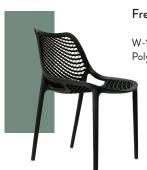

# Fresco Side Chair

Discontinued once stock is gone.

W-19.5" D-17" H-32" SH-17" Polypropylene | Dark Gray

\$196 LIST