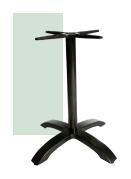

# Edsel Table Base Dine Height

Discontinued once stock is gone.

Use With Table Tops 27" - 36"

\$138 LIST