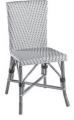

tions, colors and weaves, please see the French Bistro® Collection page on the website.

#### FB 249 Barstool



W - 17" D - 19" H - 41.5" SH - 31 N IN/OUT \$1,559 14 1/Lg box With Diamond Pattern

Expertly crafted by hand with steam bent frames made of Malacca or Manau cane for indoor/outdoor use. Although suitable for outdoor use, we recommend using under covered areas only.

For all available options, colors and weaves, please see the French Bistro® Collection page on the website.

| FB 300            |                                    | STACK    | (P11)<br>PRICE | WT | PKG      |
|-------------------|------------------------------------|----------|----------------|----|----------|
| FB 300 Side Chair | W - 18" D - 20" H - 35.5" SH - 18" | Y IN/OUT | \$1,356        | 10 | 2/LG Box |



Expertly crafted by hand with steam bent frames made of Malacca or Manau cane for indoor/outdoor use. Although suitable for outdoor use, we recommend using under covered areas only.

For all available options, colors and weaves, please see the French Bistro® Collection page on the website.

#### FB 343

FB 343 Barstool



Expertly crafted by hand with steam bent frames made of Malacca or Manau cane for indoor/outdoor use. Although suitable for outdoor use, we recommend using under covered areas only.

Ν

IN/OUT

For all available options, colors and weaves, please see the French Bistro® Collection page on the website.

W - 20" D - 20" H - 43" SH - 30.25" SD - 15.25" SW - 16.5" AH - 36.5"

#### FB 504

Side Chair

W - 18.5" D - 20" H - 34" SH - 18"

Y IN/OUT

\$1,070

9

2/Lg box

\$1,389