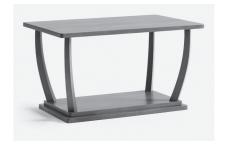

Zsa CM20  | 16"      | 20"    | Carrara Marble Base + Urban Top | IN                 | \$3,198 | 29 LBS | 1/LG Box |
| Zsa Zsa CM26  | 16"      | 26"    | Carrara Marble Base + Urban Top | IN                 | \$3,248 | 30 LBS | 1/LG Box |
| Zsa Zsa CEM20 | 16"      | 20"    | Cement Base + Urban Top         | IN                 | \$1,765 | 29 LBS | 1/LG Box |
| Zsa Zsa CEM26 | 16"      | 26"    | Cement Base + Urban Top         | IN                 | \$1,811 | 30 LBS | 1/LG Box |

Cynlindrical base made of your choice of white carrara marble or cement base. Metal stem is available 19.5" height or 25.5" height in your choice of painted colors white, black or gold (Marble Base only). Choose one of our Urban Tops to complete the look

# beaufurn

## TABLES OCCASIONAL TABLES

#### BEAUMONT



|                   |                                                | PRICE   | WT |
|-------------------|------------------------------------------------|---------|----|
| Coffee Table      | W-40" D-24" H-21.5"<br>Solid wood table top*   | \$2,035 | 61 |
| Hall Table        | W-41.5" D-18.5" H-31"<br>Solid wood table top* | \$1,886 | 54 |
| Round Side Table  | W-24" H-21.5"<br>Solid wood table top*         | \$1,328 | 26 |
| Square Side Table | W-24" D-24" H-21.5"<br>Solid wood table top*   | \$1,490 | 35 |

\*Upgrade options upon request - Urban or Solid Surface.

#### DAKOTA

Senior Living



Senior Living

# OCCASIONAL TABLES

#### HARMONY



|                   |                                               | PRICE   | WT |
|-------------------|-----------------------------------