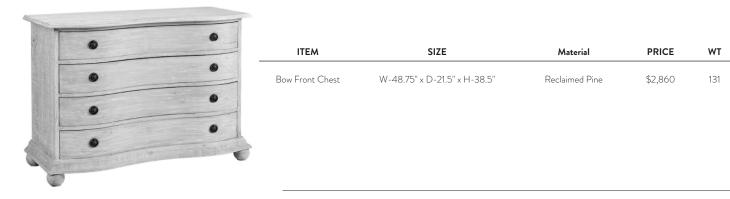

|

CARSON



#### SENIOR LIVING

#### CASE GOODS

#### CHARLOTTE



DRAKE



| <br>ITEM              | SIZE                  | Material       | PRICE   | WT |
|-----------------------|-----------------------|----------------|---------|----|
| Double Crescent Chest | W-72" x D-20" x H-38" | Reclaimed Pine | \$3,272 | 96 |
| <br>Crescent Chest    | W-36" x D-20" x H-34" | Reclaimed Pine | \$1,852 | 66 |

#### ELEANOR



| ITEM  | SIZE                  | Material | PRICE   | WT |
|-------|-----------------------|----------|---------|----|
| Chest | W-39" x D-15" x H-32" | Mahogany | \$1,625 | 74 |



# CASE GOODS



Sideboard W-71" x D-22" x H-36" Reclaimed Pine \$3,683 219

Material

PRICE

WT

SIZE

#### ELLORY



# Bookcase W-102.5" x D-16" x H-95" Reclaimed Pine \$7,798 395

#### EMERY



# CASE GOODS

### HATTIE



| 7.2   | SIZE                    | Material | PRICE   | WT |
|-------|-------------------------|----------|---------|----|
| Chest | W-26" x D-20" x H-32.5" | Mahogany | \$1,214 | 80 |
|       |                         |          |         |    |
|       |                         |          |         |    |
|       |                         |          |         |    |
|       |                         |          |         |    |
|       |                         |          |         |    |

MALCOM



| ITEM      | SIZE              | Material       | PRICE | WT |
|-----------|-------------------|----------------|-------|----|
| End Table | W-20" D-20" H-24" | Wood and metal | \$883 | 37 |
|           |                   |                |       |    |
|