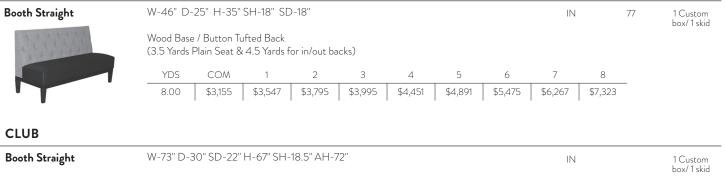

|                   |               |         |         | IN      |         | 77 | 1 Custor<br>box/1 ski |
|---------------|----------|--------------------------------------|-------------------------------|--------------------|-------------------|---------------|---------|---------|---------|---------|----|-----------------------|
|               |          | e / Upholste<br>ain Fabric Ir<br>COM | red Back<br>Iside Back 8<br>1 | a 3 Yards for<br>2 | r Seat & Rei<br>3 | mainder)<br>4 | 5       | 6       | 7       | 8       |    |                       |
|               | 5.00     | \$2,797                              | \$3,042                       | \$3,197            | \$3,322           | \$3,607       | \$3,882 | \$4,247 | \$4,742 | \$5,402 |    |                       |

#### CHARLES





#### CYBER

| Booth Straight | W-120" D-30" SD-27" H-86" SH-18.5" IN |              |          |          |          |          |          |          |          |          | 1 Custom<br>box/ 1 skid |
|----------------|---------------------------------------|--------------|----------|----------|----------|----------|----------|----------|----------|----------|-------------------------|
|                | Wood Base                             | e / Upholste | red Back |          |          |          |          |          |          |          |                         |
|                | YDS                                   | COM          | 1        | 2        | 3        | 4        | 5        | 6        | 7        | 8        |                         |
|                | 42.00