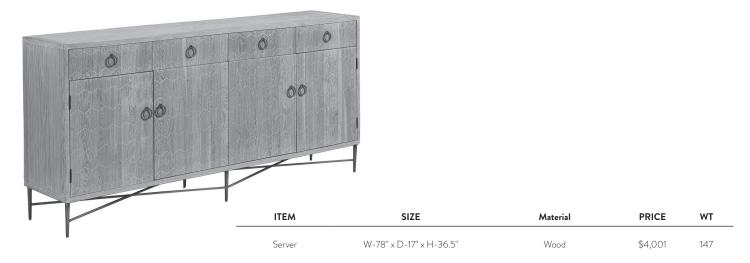

| 1 | 2       | 5 | 4 | 5 | 0 | / | 0 |                        |

# Senior Living

# CASEGOODS

#### SENIOR LIVING

#### CASE GOODS





| ITEM    | SIZE                         | Material       | PRICE   | WT  |  |
|---------|------------------------------|----------------|---------|-----|--|
| Cabinet | W-46.75" x D-19.5" x H-90.5" | Reclaimed Pine | \$3,683 | 199 |  |
| Hutch   | W-80" x D-22" x H-45"        | Reclaimed Pine | \$3,683 | 148 |  |

#### SENIOR LIVING

#### CASE GOODS

#### BARRISTER



CALLUM



| ITEM   | SIZE                        | Material     | PRICE   | wт  |
|--------|-----------------------------|--------------|---------|-----|
| Server | W-71" x D-17.75" x H-33.75" | Oak and Iron | \$4,094 | 122 |

CARSON



#### SENIOR LIVING

#### CASE GOODS

#### CHARLOTTE



DRAKE



| <br>ITEM              | SIZE                  | Material       | PRICE   | WT |
|-----------------------|-----------------------|----------------|---------|----|
| Double Crescent Chest | W-72" x D-20" x H-38" | Reclaimed Pine | \$3,272 | 96 |
| <br>Crescent Chest    | W-36" x D-20" x H-34" | Reclaimed Pine | \$1,852 | 66 |

#### ELEANOR



| ITEM  | SIZE                  | Material | PRICE   | WT |
|-------|-----------------------|----------|---------|----|
| Chest | W-39" x D-15" x H-32" | Mahogany | \$1,625 | 74 |



# CASE GOODS



Sideboard W-71" x D-22" x H-36" Reclaimed Pine \$3,683 219

Material

PRICE

WT

SIZE

#### ELLORY



# Bookcase W-102.5" x D-16" x H-95" Reclaimed Pine \$7,798 395

#### EMERY



# CASE GOODS

### HATTIE



| 7.2   | SIZE                    | M