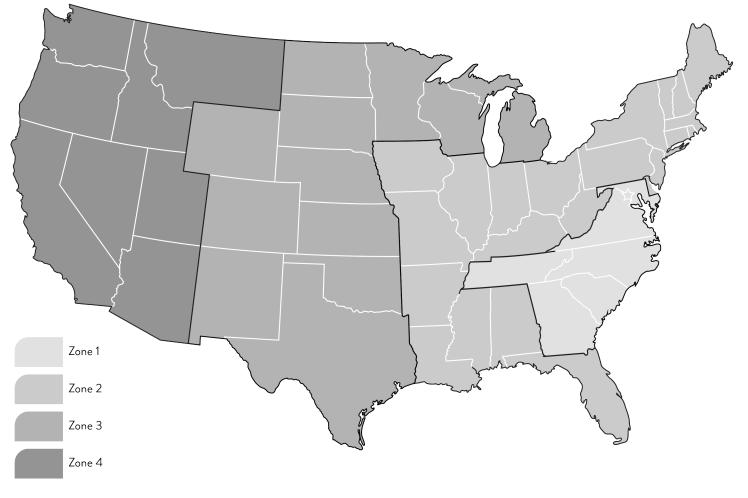

The Contiguous United States has been divided into four territories. Using the map below, determine the territory of the product's destination. Shipping and handling charges are calculated as a percentage of COM/COL list price based on the following scale:

Min. Charge - \$400

Zone 4...7.5%

Arizona California Idaho Montana Nevada Oregon Utah Washington Zone 3...6.5% Min. Charge - \$345

Colorado

Michigan

Minnesota

New Mexico

Nebraska

Kansas

North Dakota Oklahoma South Dakota Texas Wisconsin Wyoming

Zone 2...5.5% Min. Charge - \$325

Florida

Illinois

lowa

Alabama Mississippi Arkansas Missouri Connecticut New Hampshire Delaware New Jersey New York Ohio Indiana Pennsylvania Rhode Island Kentucky Vermont West Virginia Louisiana Massachusetts Maine

Zone 1...4.5% Min. Charge - **\$210** 

Georgia Maryland North Carolina South Carolina Tennessee Virginia Washington, D.C.

Beaufurn reserves the right to change or discontinue this program at anytime.