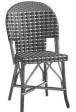

Seat Cushion and Removable Seat Deck – Standard. No additional upcharge Inside Back - \$ 110 LIST per piece. Specify on purchase order Arms - \$80 LIST per arm. Specify on purchase order

| AARON                          |                                                                                                                                                                                                                                                                                                                                                      | INDOOR/<br>OUTDOOR          | STACK                | WT          | PKG                  |
|--------------------------------|------------------------------------------------------------------------------------------------------------------------------------------------------------------------------------------------------------------------------------------------------------------------------------------------------------------------------------------------------|-----------------------------|----------------------|-------------|----------------------|
| Aaron Arm Chair                | W-22" D-28.25" H-35" SH-18" AH-26"                                                                                                                                                                                                                                                                                                                   | OUT                         | Ν                    | 47          | 1/XL BOX<br>4/SKID   |
|                                | Made from recycled materials. Environmentally stabilized - UV stabilize<br>& easy to clean, high impact strength, designed to weather all four seas                                                                                                                                                                                                  |                             | ile organic com      | ipounds, ch | emical resistan      |
| P                              | Color Options: Antique Mahogany, Aruba Blue, Birchwood, Black, Blue<br>Cardnial Red, Cedar, Cherrywood, Coastal Gray, Driftwood Gray, Gray<br>Patriot Blue, Pink, Red, Sand, Tangerine, Tropical Green, Tudor Brown,<br>PRICE<br>\$782                                                                                                               | y, Lemon Yellow, Light G    | ay, Milwaukee        |             |                      |
| Aaron Side Chair               | W-19" D-25.5" H-34" SH-18.5" SD-18.25"                                                                                                                                                                                                                                                                                                               | OUT                         | Ν                    | 24          |                      |
|                                | Made from recycled materials. Environmentally stabilized - UV stabilize<br>& easy to clean, high impact strength, designed to weather all four seas                                                                                                                                                                                                  |                             | ile organic com      | ipounds, ch | emical resistan      |
|                                | Color Options: Antique Mahogany, Aruba Blue, Birchwood, Black, Blue<br>Cardnial Red, Cedar, Cherrywood, Coastal Gray, Driftwood Gray, Gray<br>Patriot Blue, Pink, Red, Sand, Tangerine, Tropical Green, Tudor Brown,                                                                                                                                 | y, Lemon Yellow, Light Ğı   | ay, Milwaukee        |             |                      |
| ' ' '                          | PRICE                                                                                                                                                                                                                                                                                                                                                |                             |                      |             |                      |
|                                | \$602                                                                                                                                                                                                                                                                                                                                                |                             |                      |             |                      |
| ABBEY                          | \$602                                                                                                                                                                                                                                                                                                                                                |                             |                      |             |                      |
|                                |                                                                                                                                                                                                                                                                                                                                                      | IN                          | N                    | 18          | 1/LG BOX             |
|                                |                                                                                                                                                                                                                                                                                                                                                      | IN                          | N                    | 18          | 1/LG BOX             |
|                                | W-26" D-24" H-32" SH-19"<br>Stained Beech Wood Frame with Natural Cane Back.                                                                                                                                                                                                                                                                         | IN<br>5 6 7                 |                      | 18          | 1/LG BOX             |
| ABBEY<br>Arm Chair - Cane Back | W-26" D-24" H-32" SH-19"<br>Stained Beech Wood Frame with Natural Cane Back.                                                                                                                                                                                                                                                                         |                             | 8                    | 18          | 1/LG BOX             |
| Arm Chair - Cane Back          | W-26" D-24" H-32" SH-19"         Stained Beech Wood Frame with Natural Cane Back.         YDS       COM       1       2       3       4         1       \$1,639       \$1,688       \$1,719       \$1,744       \$1,801       \$1,801                                                                                                                | 5 6 7                       | 8                    | 18<br>20    | 1/LG BOX<br>1/LG BOX |
| Arm Chair - Cane Back          | W-26" D-24" H-32" SH-19"         Stained Beech Wood Frame with Natural Cane Back.         YDS       COM       1       2       3       4         1       \$1,639       \$1,688       \$1,719       \$1,744       \$1,801       \$1,801                                                                                                                | 5 6 7<br>,856 \$1,929 \$2,0 | 8<br>28 \$2,160      | _           |                      |
| arm Chair - Cane Back          | <ul> <li>W-26" D-24" H-32" SH-19"</li> <li>Stained Beech Wood Frame with Natural Cane Back.</li> <li><u>YDS</u> <u>COM</u> 1 <u>2</u> <u>3</u> <u>4</u><br/>1 <u>\$1,639</u> <u>\$1,688</u> <u>\$1,719</u> <u>\$1,744</u> <u>\$1,801</u> <u>\$1,</u><br/>4 <u>\$1,801</u> <u>\$1,</u><br/>Stained beech Wood Frame with Upholstered Back.</li> </ul> | 5 6 7<br>,856 \$1,929 \$2,0 | 8<br>28 \$2,160<br>N | _           |                      |