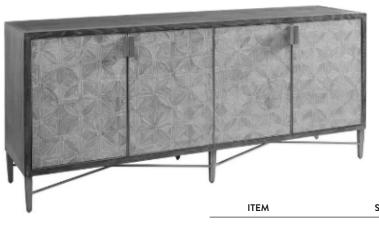

-|---|---|---|------------------------|
|                |                                 | e // Smooth<br>Iain Fabric /<br>COM |   | 3 Seat) | 3 | 4 | 5 | 6 | 7 | 8 |                        |
|                | 105                             | COM                                 | 1 | 2       | 5 | 4 | 5 | 0 | / | 0 |                        |

# Senior Living

# CASEGOODS

#### SENIOR LIVING

#### CASE GOODS





| ITEM    | SIZE                         | Material       | PRICE   | WT  |  |
|---------|------------------------------|----------------|---------|-----|--|
| Cabinet | W-46.75" x D-19.5" x H-90.5" | Reclaimed Pine | \$3,683 | 199 |  |
| Hutch   | W-80" x D-22" x H-45"        | Reclaimed Pine | \$3,683 | 148 |  |

#### SENIOR LIVING

#### CASE GOODS

#### BARRISTER



CALLUM



| ITEM   | SIZE                        | Material     | PRICE   | wт  |
|--------|-----------------------------|--------------|---------|-----|
| Server | W-71" x D-17.75" x H-33.75" | Oak and Iron | \$4,094 | 122 |

CARSON



#### SENIOR LIVING

#### CASE GOODS

#### CHARLOTTE



DRAKE



| <br>ITEM              | SIZE                  | Material       | PRICE   | WT |
|-----------------------|-----------------------|----------------|---------|----|
| Double Crescent Chest | W-72" x D-20" x H-38" | Reclaimed Pine | \$3,272 | 96 |
| <br>Crescent Chest    | W-36" x D-20" x H-34" | Reclaimed Pine | \$1,852 | 66 |

#### ELEANOR



| ITEM  | SIZE                  | Material | PRICE   | WT |
|-------|-----------------------|----------|---------|----|
| Chest | W-39" x D-15" x H-32" | Mahogany