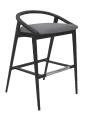

Seat Cushion and Removable Seat Deck – Standard. No additional upcharge Inside Back - \$ 110 LIST per piece. Specify on purchase order Arms - \$80 LIST per arm. Specify on purchase order

| AARON                          |                                                                                                                                                                                                                                                                                                                                                      | INDOOR/<br>OUTDOOR          | STACK                | WT          | PKG                  |
|--------------------------------|------------------------------------------------------------------------------------------------------------------------------------------------------------------------------------------------------------------------------------------------------------------------------------------------------------------------------------------------------|-----------------------------|----------------------|-------------|----------------------|
| Aaron Arm Chair                | W-22" D-28.25" H-35" SH-18" AH-26"                                                                                                                                                                                                                                                                                                                   | OUT                         | Ν                    | 47          | 1/XL BOX<br>4/SKID   |
|                                | Made from recycled materials. Environmentally stabilized - UV stabilize<br>& easy to clean, high impact strength, designed to weather all four seas                                                                                                                                                                                                  |                             | ile organic com      | ipounds, ch | emical resistan      |
| P                              | Color Options: Antique Mahogany, Aruba Blue, Birchwood, Black, Blue<br>Cardnial Red, Cedar, Cherrywood, Coastal Gray, Driftwood Gray, Gray<br>Patriot Blue, Pink, Red, Sand, Tangerine, Tropical Green, Tudor Brown,<br>PRICE<br>\$782                                                                                                               | y, Lemon Yellow, Light G    | ay, Milwaukee        |             |                      |
| Aaron Side Chair               | W-19" D-25.5" H-34" SH-18.5" SD-18.25"                                                                                                                                                                                                                                                                                                               | OUT                         | Ν                    | 24          |                      |
|                                | Made from recycled materials. Environmentally stabilized - UV stabilize<br>& easy to clean, high impact strength, designed to weather all four seas                                                                                                                                                                                                  |                             | ile organic com      | ipounds, ch | emical resistan      |
|                                | Color Options: Antique Mahogany, Aruba Blue, Birchwood, Black, Blue<br>Cardnial Red, Cedar, Cherrywood, Coastal Gray, Driftwood Gray, Gray<br>Patriot Blue, Pink, Red, Sand, Tangerine, Tropical Green, Tudor Brown,                                                                                                                                 | y, Lemon Yellow, Light Ğı   | ay, Milwaukee        |             |                      |
| ' ' '                          | PRICE                                                                                                                                                                                                                                                                                                                                                |                             |                      |             |                      |
|                                | \$602                                                                                                                                                                                                                                                                                                                                                |                             |                      |             |                      |
| ABBEY                          | \$602                                                                                                                                                                                                                                                                                                                                                |                             |                      |             |                      |
|                                |                                                                                                                                                                                                                                                                                                                                                      | IN                          | N                    | 18          | 1/LG BOX             |
|                                |                                                                                                                                                                                                                                                                                                                                                      | IN                          | N                    | 18          | 1/LG BOX             |
|                                | W-26" D-24" H-32" SH-19"<br>Stained Beech Wood Frame with Natural Cane Back.                                                                                                                                                                                                                                                                         | IN<br>5 6 7                 |                      | 18          | 1/LG BOX             |
| ABBEY<br>Arm Chair - Cane Back | W-26" D-24" H-32" SH-19"<br>Stained Beech Wood Frame with Natural Cane Back.                                                                                                                                                                                                                                                                         |                             | 8                    | 18          | 1/LG BOX             |
| Arm Chair - Cane Back          | W-26" D-24" H-32" SH-19"         Stained Beech Wood Frame with Natural Cane Back.         YDS       COM       1       2       3       4         1       \$1,639       \$1,688       \$1,719       \$1,744       \$1,801       \$1,801                                                                                                                | 5 6 7                       | 8                    | 18<br>20    | 1/LG BOX<br>1/LG BOX |
| Arm Chair - Cane Back          | W-26" D-24" H-32" SH-19"         Stained Beech Wood Frame with Natural Cane Back.         YDS       COM       1       2       3       4         1       \$1,639       \$1,688       \$1,719       \$1,744       \$1,801       \$1,801                                                                                                                | 5 6 7<br>,856 \$1,929 \$2,0 | 8<br>28 \$2,160      | _           |                      |
| arm Chair - Cane Back          | <ul> <li>W-26" D-24" H-32" SH-19"</li> <li>Stained Beech Wood Frame with Natural Cane Back.</li> <li><u>YDS</u> <u>COM</u> 1 <u>2</u> <u>3</u> <u>4</u><br/>1 <u>\$1,639</u> <u>\$1,688</u> <u>\$1,719</u> <u>\$1,744</u> <u>\$1,801</u> <u>\$1,</u><br/>4 <u>\$1,801</u> <u>\$1,</u><br/>Stained beech Wood Frame with Upholstered Back.</li> </ul> | 5 6 7<br>,856 \$1,929 \$2,0 | 8<br>28 \$2,160<br>N | _           |                      |