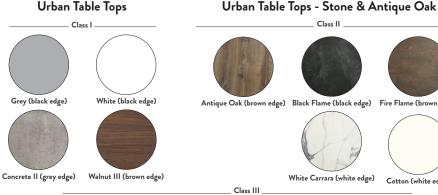

d top. 1.5" Thick.<br>Can be used with any of our bases per guidelines  | IN                 | \$870   | 51.75 |
| SW 42R    | 42" Round       | Solid Beech Wood top. 1.5" Thick.<br>Can be used with any of our bases per guidelines  | IN                 | \$1,185 | 70.5  |
| SW 42S    | 42" Square      | Solid Beech Wood top. 1.5" Thick.<br>Can be used with any of our bases per guidelines  | IN                 | \$1,185 | 70.5  |
| SW 2430RE | 24" × 30" Rect. | Solid Beech Wood top. 1.5" Thick.<br>Can be used with any of our bases peer guidelines | IN                 | \$483   | 29.75 |
| SW 3048RE | 30" x 48" Rect. | Solid Beech Wood top. 1.5" Thick.<br>Can be used with any of our bases per guidelines  | IN                 | \$968   | 57.50 |

## **TABLES** TOPS

### **Urban Table Tops**





White Carrara (white edge) Cotton (white edge)

These tops are made of thermoset resins that are bonded to create a high-density product that is suitable for indoor use or outdoor use.

#### The Urban Tops come in 1/2" Thickness. NOTE: Urban Tops must be pre-drilled for base attachment. Pre-drilling for customer's own base requires mounting plate with CAD drawing and setup fee of \$55.

Note: Dark top colors tend to show scuffs, abrasions and scratches more than lighter colors. Custom sizes may be available upon request. Finished dimensions may vary by +/- 3/8". Darker colors will fade under UV rays over time and should be used in covered areas.

#### Optional Edge Profile: "Knife Edge" Upcharge \$10 NET per table top



Duramatte Black (black edge) Black Marble (black edge) Palladio (