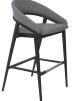

Seat Cushion and Removable Seat Deck – Standard. No additional upcharge Inside Back - \$ 110 LIST per piece. Specify on purchase order Arms - \$80 LIST per arm. Specify on purchase order

| AARON                          |                                                                                                                                                                                                                                                                                                                                                      | INDOOR/<br>OUTDOOR          | STACK                | WT          | PKG                  |
|--------------------------------|------------------------------------------------------------------------------------------------------------------------------------------------------------------------------------------------------------------------------------------------------------------------------------------------------------------------------------------------------|-----------------------------|----------------------|-------------|----------------------|
| Aaron Arm Chair                | W-22" D-28.25" H-35" SH-18" AH-26"                                                                                                                                                                                                                                                                                                                   | OUT                         | Ν                    | 47          | 1/XL BOX<br>4/SKID   |
|                                | Made from recycled materials. Environmentally stabilized - UV stabilize<br>& easy to clean, high impact strength, designed to weather all four seas                                                                                                                                                                                                  |                             | ile organic com      | ipounds, ch | emical resistan      |
| P                              | Color Options: Antique Mahogany, Aruba Blue, Birchwood, Black, Blue<br>Cardnial Red, Cedar, Cherrywood, Coastal Gray, Driftwood Gray, Gray<br>Patriot Blue, Pink, Red, Sand, Tangerine, Tropical Green, Tudor Brown,<br>PRICE<br>\$782                                                                                                               | y, Lemon Yellow, Light G    | ay, Milwaukee        |             |                      |
| Aaron Side Chair               | W-19" D-25.5" H-34" SH-18.5" SD-18.25"                                                                                                                                                                                                                                                                                                               | OUT                         | Ν                    | 24          |                      |
|                                | Made from recycled materials. Environmentally stabilized - UV stabilize<br>& easy to clean, high impact strength, designed to weather all four seas                                                                                                                                                                                                  |                             | ile organic com      | ipounds, ch | emical resistan      |
|                                | Color Options: Antique Mahogany, Aruba Blue, Birchwood, Black, Blue<br>Cardnial Red, Cedar, Cherrywood, Coastal Gray, Driftwood Gray, Gray<br>Patriot Blue, Pink, Red, Sand, Tangerine, Tropical Green, Tudor Brown,                                                                                                                                 | y, Lemon Yellow, Light Ğı   | ay, Milwaukee        |             |                      |
| ' ' '                          | PRICE                                                                                                                                                                                                                                                                                                                                                |                             |                      |             |                      |
|                                | \$602                                                                                                                                                                                                                                                                                                                                                |                             |                      |             |                      |
| ABBEY                          | \$602                                                                                                                                                                                                                                                                                                                                                |                             |                      |             |                      |
|                                |                                                                                                                                                                                                                                                                                                                                                      | IN                          | N                    | 18          | 1/LG BOX             |
|                                |                                                                                                                                                                                                                                                                                                                                                      | IN                          | N                    | 18          | 1/LG BOX             |
|                                | W-26" D-24" H-32" SH-19"<br>Stained Beech Wood Frame with Natural Cane Back.                                                                                                                                                                                                                                                                         | IN<br>5 6 7                 |                      | 18          | 1/LG BOX             |
| ABBEY<br>Arm Chair - Cane Back | W-26" D-24" H-32" SH-19"<br>Stained Beech Wood Frame with Natural Cane Back.                                                                                                                                                                                                                                                                         |                             | 8                    | 18          | 1/LG BOX             |
| Arm Chair - Cane Back          | W-26" D-24" H-32" SH-19"         Stained Beech Wood Frame with Natural Cane Back.         YDS       COM       1       2       3       4         1       \$1,639       \$1,688       \$1,719       \$1,744       \$1,801       \$1,801                                                                                                                | 5 6 7                       | 8                    | 18<br>20    | 1/LG BOX<br>1/LG BOX |
| Arm Chair - Cane Back          | W-26" D-24" H-32" SH-19"         Stained Beech Wood Frame with Natural Cane Back.         YDS       COM       1       2       3       4         1       \$1,639       \$1,688       \$1,719       \$1,744       \$1,801       \$1,801                                                                                                                | 5 6 7<br>,856 \$1,929 \$2,0 | 8<br>28 \$2,160      | _           |                      |
| arm Chair - Cane Back          | <ul> <li>W-26" D-24" H-32" SH-19"</li> <li>Stained Beech Wood Frame with Natural Cane Back.</li> <li><u>YDS</u> <u>COM</u> 1 <u>2</u> <u>3</u> <u>4</u><br/>1 <u>\$1,639</u> <u>\$1,688</u> <u>\$1,719</u> <u>\$1,744</u> <u>\$1,801</u> <u>\$1,</u><br/>4 <u>\$1,801</u> <u>\$1,</u><br/>Stained beech Wood Frame with Upholstered Back.</li> </ul> | 5 6 7<br>,856 \$1,929 \$2,0 | 8<br>28 \$2,160<br>N | _           |                      |