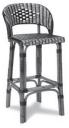

| STACK    | (P11)<br>PRICE | WT | PKG      |
|-----------------|--------------------------------------------------------------|----------|----------------|----|----------|
| FB 249 Barstool | W - 17" D - 19" H - 41.5" SH - 31<br>Without Diamond Pattern | N IN/OUT | \$1,444        | 14 | 1/Lg box |
|                 | Without Diamond Pattern                                      |          |                |    |          |



Expertly crafted by hand with steam bent frames made of Malacca or Manau cane for indoor/outdoor use. Although suitable for outdoor use, we recommend using under covered areas only.

For all available options, colors and weaves, please see the French Bistro® Collection page on the website.

#### FB 249 Barstool



W - 17" D - 19" H - 41.5" SH - 31 N IN/OUT \$1,559 14 1/Lg box With Diamond Pattern

Expertly crafted by hand with steam bent frames made of Malacca or Manau cane for indoor/outdoor use. Although suitable for outdoor use, we recommend using under covered areas only.

For all available options, colors and weaves, please see the French Bistro® Collection page on the website.

| FB 300            |                                    | STACK    | (P11)<br>PRICE | WT | PKG      |
|-------------------|------------------------------------|----------|----------------|----|----------|
| FB 300 Side Chair | W - 18" D - 20" H - 35.5" SH - 18" | Y IN/OUT | \$1,356        | 10 | 2/LG Box |



Expertly crafted by hand with steam bent frames made of Malacca or Manau cane for indoor/outdoor use. Althoug