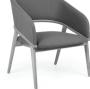

Seat Cushion and Removable Seat Deck – Standard. No additional upcharge Inside Back - \$ 110 LIST per piece. Specify on purchase order Arms - \$80 LIST per arm. Specify on purchase order

| AARON                          |                                                                                                                                                                                                                                                                                                                                                      | INDOOR/<br>OUTDOOR          | STACK                | WT          | PKG                  |
|--------------------------------|------------------------------------------------------------------------------------------------------------------------------------------------------------------------------------------------------------------------------------------------------------------------------------------------------------------------------------------------------|-----------------------------|----------------------|-------------|----------------------|
| Aaron Arm Chair                | W-22" D-28.25" H-35" SH-18" AH-26"                                                                                                                                                                                                                                                                                                                   | OUT                         | Ν                    | 47          | 1/XL BOX<br>4/SKID   |
|                                | Made from recycled materials. Environmentally stabilized - UV stabilize<br>& easy to clean, high impact strength, designed to weather all four seas                                                                                                                                                                                                  |                             | ile organic com      | ipounds, ch | emical resistan      |
| P                              | Color Options: Antique Mahogany, Aruba Blue, Birchwood, Black, Blue<br>Cardnial Red, Cedar, Cherrywood, Coastal Gray, Driftwood Gray, Gray<br>Patriot Blue, Pink, Red, Sand, Tangerine, Tropical Green, Tudor Brown,<br>PRICE<br>\$782                                                                                                               | y, Lemon Yellow, Light G    | ay, Milwaukee        |             |                      |
| Aaron Side Chair               | W-19" D-25.5" H-34" SH-18.5" SD-18.25"                                                                                                                                                                                                                                                                                                               | OUT                         | Ν                    | 24          |                      |
|                                | Made from recycled materials. Environmentally stabilized - UV stabilize<br>& easy to clean, high impact strength, designed to weather all four seas                                                                                                                                                                                                  |                             | ile organic com      | ipounds, ch | emical resistan      |
|                                | Color Options: Antique Mahogany, Aruba Blue, Birchwood, Black, Blue<br>Cardnial Red, Cedar, Cherrywood, Coastal Gray, Driftwood Gray, Gray<br>Patriot Blue, Pink, Red, Sand, Tangerine, Tropical Green, Tudor Brown,                                                                                                                                 | y, Lemon Yellow, Light Ğı   | ay, Milwaukee        |             |                      |
| ' ' '                          | PRICE                                                                                                                                                                                                                                                                                                                                                |                             |                      |             |                      |
|                                | \$602                                                                                                                                                                                                                                                                                                                                                |                             |                      |             |                      |
| ABBEY                          | \$602                                                                                                                                                                                                                                                                                                                                                |                             |                      |             |                      |
|                                |                                                                                                                                                                                                                                                                                                                                                      | IN                          | N                    | 18          | 1/LG BOX             |
|                                |                                                                                                                                                                                                                                                                                                                                                      | IN                          | N                    | 18          | 1/LG BOX             |
|                                | W-26" D-24" H-32" SH-19"<br>Stained Beech Wood Frame with Natural Cane Back.                                                                                                                                                                                                                                                                         | IN<br>5 6 7                 |                      | 18          | 1/LG BOX             |
| ABBEY<br>Arm Chair - Cane Back | W-26" D-24" H-32" SH-19"<br>Stained Beech Wood Frame with Natural Cane Back.                                                                                                                                                                                                                                                                         |                             | 8                    | 18          | 1/LG BOX             |
| Arm Chair - Cane Back          | W-26" D-24" H-32" SH-19"         Stained Beech Wood Frame with Natural Cane Back.         YDS       COM       1       2       3       4         1       \$1,639       \$1,688       \$1,719       \$1,744       \$1,801       \$1,801                                                                                                                | 5 6 7                       | 8                    | 18<br>20    | 1/LG BOX<br>1/LG BOX |
| Arm Chair - Cane Back          | W-26" D-24" H-32" SH-19"         Stained Beech Wood Frame with Natural Cane Back.         YDS       COM       1       2       3       4         1       \$1,639       \$1,688       \$1,719       \$1,744       \$1,801       \$1,801                                                                                                                | 5 6 7<br>,856 \$1,929 \$2,0 | 8<br>28 \$2,160      | _           |                      |
| arm Chair - Cane Back          | <ul> <li>W-26" D-24" H-32" SH-19"</li> <li>Stained Beech Wood Frame with Natural Cane Back.</li> <li><u>YDS</u> <u>COM</u> 1 <u>2</u> <u>3</u> <u>4</u><br/>1 <u>\$1,639</u> <u>\$1,688</u> <u>\$1,719</u> <u>\$1,744</u> <u>\$1,801</u> <u>\$1,</u><br/>4 <u>\$1,801</u> <u>\$1,</u><br/>Stained beech Wood Frame with Upholstered Back.</li> </ul> | 5 6 7<br>,856 \$1,929 \$2,0 | 8<br>28 \$2,160<br>N | _           |                      |