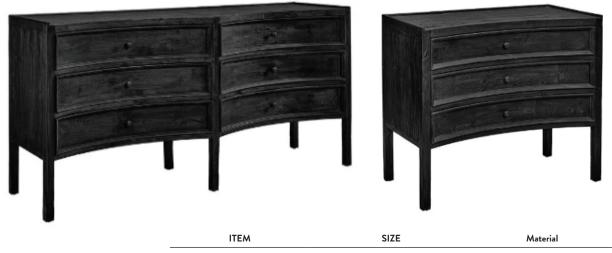

| 5 | 4 | 5 | 0 | / | 0 |                        |

# Senior Living

# CASEGOODS

#### SENIOR LIVING

#### CASE GOODS





| ITEM    | SIZE                         | Material       | PRICE   | WT  |  |
|---------|------------------------------|----------------|---------|-----|--|
| Cabinet | W-46.75" x D-19.5" x H-90.5" | Reclaimed Pine | \$3,683 | 199 |  |
| Hutch   | W-80" x D-22" x H-45"        | Reclaimed Pine | \$3,683 | 148 |  |

#### SENIOR LIVING

#### CASE GOODS

#### BARRISTER



CALLUM



| ITEM   | SIZE                        | Material     | PRICE   | wт  |
|--------|-----------------------------|--------------|---------|-----|
| Server | W-71" x D-17.75" x H-33.75" | Oak and Iron | \$4,094 | 122 |

CARSON



#### SENIOR LIVING

#### CASE GOODS

#### CHARLOTTE



DRAKE



| <br>ITEM              | SIZE                  | Material       | PRICE   | WT |
|-----------------------|-----------------------|----------------|---------|----|
| Double Crescent Chest | W-72" x D-20" x H-38" | Reclaimed Pine | \$3,272 | 96 |
| <br>Crescent Chest    | W-36" x D-20" x H-34" | Reclaimed Pine | \$1,852 | 66 |

#### ELEANOR



| ITEM  | SIZE                  | Material | PRICE   | WT |
|-------|-----------------------|----------|---------|----|
| Chest | W-39" x D-15" x H-32" | Mahogany | \$1,625 | 74 |



# CASE GOODS



Sideboard W-71" x D-22" x H-36" Reclaimed Pine \$3,683 219

Material

PRICE

WT

SIZE

#### ELLORY



# Bookcase W-102.5" x D-16" x H-95" Reclaimed Pine \$7,798 395

#### EMERY



# CASE GOODS

### HATTIE



| 7.2   | SIZE                    | Material |