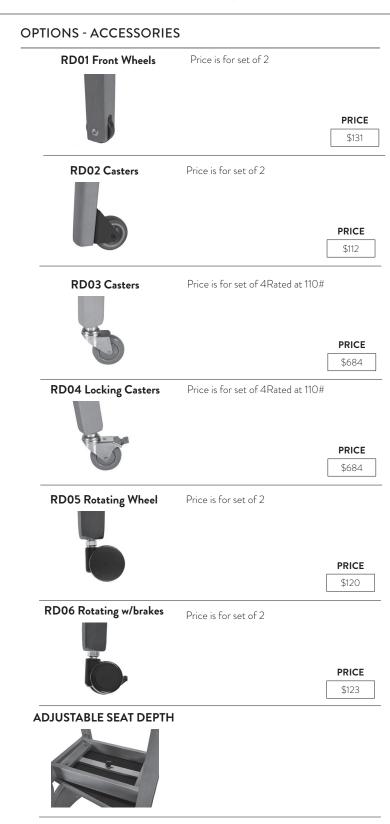

#### MODE OPTIONS

| MORE OFFICINS<br>Standard Brushed Aluminum Foot Rail<br>(Other finishes available upon request) | \$26 EA LIST                                |
|-------------------------------------------------------------------------------------------------|---------------------------------------------|
| Special Powdercoat Metal Frames<br>(Additional set up fee and powder charge may apply)          | \$70 EA LIST                                |
| Table Base Powder Coat Fee, Solid Colors                                                        | \$40 NET Dine Height<br>\$45 NET Bar Height |
| Cut Down Wood or Metal Legs<br>Cut Down Bases                                                   | \$55 EA LIST<br>\$55 EA LIST                |