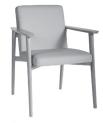

Seat Cushion and Removable Seat Deck – Standard. No additional upcharge Inside Back - \$ 110 LIST per piece. Specify on purchase order Arms - \$80 LIST per arm. Specify on purchase order

| AARON                          |                                                                                                                                                                                                                                                                                                                                                      | INDOOR/<br>OUTDOOR          | STACK                | WT          | PKG                  |
|--------------------------------|------------------------------------------------------------------------------------------------------------------------------------------------------------------------------------------------------------------------------------------------------------------------------------------------------------------------------------------------------|-----------------------------|----------------------|-------------|----------------------|
| Aaron Arm Chair                | W-22" D-28.25" H-35" SH-18" AH-26"                                                                                                                                                                                                                                                                                                                   | OUT                         | Ν                    | 47          | 1/XL BOX<br>4/SKID   |
|                                | Made from recycled materials. Environmentally stabilized - UV stabilize<br>& easy to clean, high impact strength, designed to weather all four seas                                                                                                                                                                                                  |                             | ile organic com      | ipounds, ch | emical resistan      |
| P                              | Color Options: Antique Mahogany, Aruba Blue, Birchwood, Black, Blue<br>Cardnial Red, Cedar, Cherrywood, Coastal Gray, Driftwood Gray, Gray<br>Patriot Blue, Pink, Red, Sand, Tangerine, Tropical Green, Tudor Brown,<br>PRICE<br>\$782                                                                                                               | y, Lemon Yellow, Light G    | ay, Milwaukee        |             |                      |
| Aaron Side Chair               | W-19" D-25.5" H-34" SH-18.5" SD-18.25"                                                                                                                                                                                                                                                                                                               | OUT                         | Ν                    | 24          |                      |
|                                | Made from recycled materials. Environmentally stabilized - UV stabilize<br>& easy to clean, high impact strength, designed to weather all four seas                                                                                                                                                                                                  |                             | ile organic com      | ipounds, ch | emical resistan      |
|                                | Color Options: Antique Mahogany, Aruba Blue, Birchwood, Black, Blue<br>Cardnial Red, Cedar, Cherrywood, Coastal Gray, Driftwood Gray, Gray<br>Patriot Blue, Pink, Red, Sand, Tangerine, Tropical Green, Tudor Brown,                                                                                                                                 | y, Lemon Yellow, Light Ğı   | ay, Milwaukee        |             |                      |
| ' ' '                          | PRICE                                                                                                                                                                                                                                                                                                                                                |                             |                      |             |                      |
|                                | \$602                                                                                                                                                                                                                                                                                                                                                |                             |                      |             |                      |
| ABBEY                          | \$602                                                                                                                                                                                                                                                                                                                                                |                             |                      |             |                      |
|                                |                                                                                                                                                                                                                                                                                                                                                      | IN                          | N                    | 18          | 1/LG BOX             |
|                                |                                                                                                                                                                                                                                                                                                                                                      | IN                          | N                    | 18          | 1/LG BOX             |
|                                | W-26" D-24" H-32" SH-19"<br>Stained Beech Wood Frame with Natural Cane Back.                                                                                                                                                                                                                                                                         | IN<br>5 6 7                 |                      | 18          | 1/LG BOX             |
| ABBEY<br>Arm Chair - Cane Back | W-26" D-24" H-32" SH-19"<br>Stained Beech Wood Frame with Natural Cane Back.                                                                                                                                                                                                                                                                         |                             | 8                    | 18          | 1/LG BOX             |
| Arm Chair - Cane Back          | W-26" D-24" H-32" SH-19"         Stained Beech Wood Frame with Natural Cane Back.         YDS       COM       1       2       3       4         1       \$1,639       \$1,688       \$1,719       \$1,744       \$1,801       \$1,801                                                                                                                | 5 6 7                       | 8                    | 18<br>20    | 1/LG BOX<br>1/LG BOX |
| Arm Chair - Cane Back          | W-26" D-24" H-32" SH-19"         Stained Beech Wood Frame with Natural Cane Back.         YDS       COM       1       2       3       4         1       \$1,639       \$1,688       \$1,719       \$1,744       \$1,801       \$1,801                                                                                                                | 5 6 7<br>,856 \$1,929 \$2,0 | 8<br>28 \$2,160      | _           |                      |
| arm Chair - Cane Back          | <ul> <li>W-26" D-24" H-32" SH-19"</li> <li>Stained Beech Wood Frame with Natural Cane Back.</li> <li><u>YDS</u> <u>COM</u> 1 <u>2</u> <u>3</u> <u>4</u><br/>1 <u>\$1,639</u> <u>\$1,688</u> <u>\$1,719</u> <u>\$1,744</u> <u>\$1,801</u> <u>\$1,</u><br/>4 <u>\$1,801</u> <u>\$1,</u><br/>Stained beech Wood Frame with Upholstered Back.</li> </ul> | 5 6 7<br>,856 \$1,929 \$2,0 | 8<br>28 \$2,160<br>N | _           |                      |