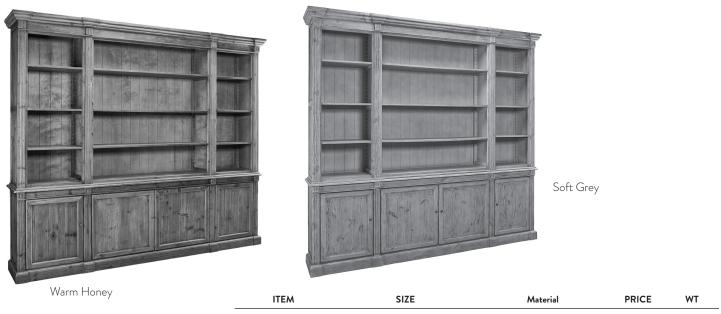

-|-----|
| Server | W-71" x D-17.75" x H-33.75" | Oak and Iron | \$4,094 | 122 |

CARSON



#### SENIOR LIVING

#### CASE GOODS

#### CHARLOTTE



DRAKE



| <br>ITEM              | SIZE                  | Material       | PRICE   | WT |
|-----------------------|-----------------------|----------------|---------|----|
| Double Crescent Chest | W-72" x D-20" x H-38" | Reclaimed Pine | \$3,272 | 96 |
| <br>Crescent Chest    | W-36" x D-20" x H-34" | Reclaimed Pine | \$1,852 | 66 |

#### ELEANOR



| ITEM  | SIZE                  | Material | PRICE   | WT |
|-------|-----------------------|----------|---------|----|
| Chest | W-39" x D-15" x H-32" | Mahogany | \$1,625 | 74 |



# CASE GOODS



Sideboard W-71" x D-22" x H-36" Reclaimed Pine \$3,683 219

Material

PRICE

WT

SIZE

#### ELLORY



# Bookcase W-102.5" x D-16" x H-95" Reclaimed Pine \$7,798 395

#### EMERY



# CASE GOODS

### HATTIE



| 7.2   | SIZE                    | Material | PRICE   | WT |
|-------|-------------------------|----------|---------|----|
| Chest | W-26" x D-20" x H-32.5" | Mahogany | \$1,214 | 80 |
|       |                         |          |         |    |
|       |                         |          |         |    |
|       |                         |          |         |    |
|       |                         |          |         |    |
|       |                         |          |         |    |

MALCOM



| ITEM      | SIZE              | Material       | PRICE | WT |
|-----------|-------------------|----------------|-------|----|
| End Table | W-20" D-20" H-24" | Wood and metal | \$883