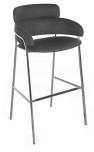

| 4        |          | 5              | 6         |        | 7         | 8             |          |
|              | Black _  | 1.5            | \$1,921                       | \$1,99      | 4 \$2,C     | )41 \$    | 2,078      | \$2,1    | 64       | \$2,246        | \$2,356   | 0      | \$2,504   | \$2,702       | _        |
| 1            | Chrome _ | 1.5            | \$2,055                       | \$2,12      | 8 \$2,1     | 75 \$     | 2,212      | \$2,2    | .98      | \$2,380        | \$2,490   |        | \$2,638   | \$2,836       |          |
|              | Brass    | 1.5            | \$2,725                       | \$2,79      | 9 \$2,8     | 45 \$     | 2,883      | \$2,9    | 68       | \$3,051        | \$3,160   |        | \$3,309   | \$3,507       |          |

Barstool



The Astra Collection features a steel frame available in Black (standard), Chrome (upcharge), or Brass Finish (upcharge). The seats are available with COM or one of our graded fabrics (15% upcharge for leather).

W 21" D 20" H 40.5" SH 29.5" AH 36"

|        | YDS | COM     | 1       | 2       | 3       | 4       | 5       | 6       | 7       | 8       |
|--------|-----|---------|---------|---------|---------|---------|---------|---------|---------|---------|
| Black  | 1.5 | \$2,169 | \$2,243 | \$2,289 | \$2,327 | \$2,412 | \$2,495 | \$2,604 | \$2,753 | \$2,951 |
| Chrome | 1.5 | \$2,287 | \$2,360 | \$2,407 | \$2,444 | \$2,530 | \$2,612 | \$2,722 | \$2,870 | \$3,068 |
| Brass  | 1.5 | \$3,126 | \$3,199 | \$3,246 | \$3,283 | \$3,369 | \$3,451 | \$3,561 | \$3,709 | \$3,907 |

IN

Ν

18

1