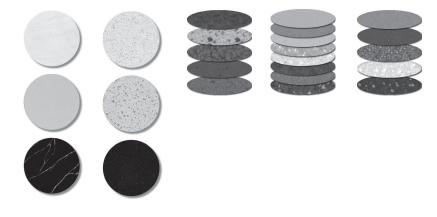

#### **GRADED-IN FABRIC COMPANIES**

LIGHT WALNUT LIGHT OAK NATURAL **OYSTER** SABLE SLATE TOBACCO SOLID GRAY SOLID TAUPE SOLID BLACK SOLID WHITE

### 5014 BLUE 6020 GREEN 7044 TAUPF BLACK BRONZE GOLD GRAY SILVER STEEL GRAY WHITE

unit surcharge.