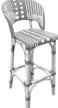

indoor/outd | oor use. Althoug | gh suitable f | or outdoor |
|                    | For all available options, colors and weaves, please see the F                                                | rench Bistro® Colle | ection page on the  | website.         |               |            |

| FB 249          |                                                              | STACK    | (P11)<br>PRICE | WT | PKG      |
|-----------------|--------------------------------------------------------------|----------|----------------|----|----------|
| FB 249 Barstool | W - 17" D - 19" H - 41.5" SH - 31<br>Without Diamond Pattern | N IN/OUT | \$1,444        | 14 | 1/Lg box |
|                 | Without Diamond Pattern                                      |          |                |    |          |



Expertly crafted by hand with steam bent frames made of Malacca or Manau cane for indoor/outdoor use. Although suitable for outdoor use, we recommend using under covered areas only.

For all available options, colors and weaves, please see the French Bistro® Collection page on the website.

#### FB 249 Barstool



W - 17" D - 19" H - 41.5" SH - 31 N IN/OUT \$1,559 14 1/Lg box With Diamond Pattern

Expertly crafted by hand with steam bent frames made of Malacca or Manau cane for indoor/outdoor use. Although suitable for outdoor use, we recommend using under covered areas only.

For all available options, colors and weaves, please see the French Bistro® Collection page on the website.

| FB 300            |                                    | STACK    | (P11)<br>PRICE | WT | PKG      |
|-