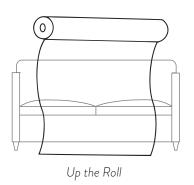

#### **COM Yardage Requirements**

For fabrics with multidirectional or 2-way repeats, calculate the COM yardage required by using the higher repeat. Example, if the repeat is  $10" \vee x 5"$  h, use  $10" \vee$  for the yardage calculation.

| Repeat      | Railroad (RR) | Up the Roll (UTR) | 2-Way   |
|-------------|---------------|-------------------|---------|
| > 1/4" - 5" | Add 10%       | Add 15%           | Add 15% |
| > 6" - 9"   | Add 15%       | Add 18%           | Add 20% |
| > 10" - 13" | Add 20%       | Add 25%           | Add 30% |
| > 14" - 20" | Add 25%       | Add 30%           | Add 35% |
| > 21" - 27" | Add 30%       | Add 35%           | Add 40% |
| > 28" - 34" | Add 35%       | Add 40%           | Add 45% |

All directional fabric is read and applied as it is represented on the fabric card or manufacture's website, unless otherwise specified.

Add a 10% Upcharge for Leather Upholstery