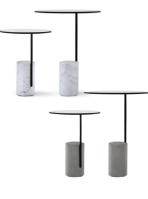

l Gray, White,

**STAND** 



| ITEM             | WIDTH | DEPTH | HEIGHT | INDOOR/<br>OUTDOOR | PRICE   | WT     | PKG     |
|------------------|-------|-------|--------|--------------------|---------|--------|---------|
| Stand Table 4720 | 47"   | 20"   | 43.5"  | OUT                | \$1,803 | 78 LBS | 10/skid |
| Stand Table 7120 | 71"   | 20"   | 43.5"  | OUT                | \$1,891 | 81 LBS | 10/skid |
| Stand Table 4728 | 47"   | 27.5″ | 43.5"  | OUT                | \$1,866 | 94 LBS | 10/skid |
| Stand Table 7127 | 71″   | 27"   | 43.5"  | OUT                | \$1,955 | 96 LBS | 10/skid |

Base Color Options: 00 White, 06 Red, 10 Black, 14 Pearl Gray, 34 Teal, 42 Lime Green, & 54 Sand. Top Options: Gray or White

Features include multiple bag hooks underneath the tops.

ZSA ZSA



| ITEM          | DIAMETER | HEIGHT | DESCRIPTION                     | INDOOR/<br>OUTDOOR | PRICE   | wт     | PKG      |
|---------------|----------|--------|---------------------------------|--------------------|---------|--------|----------|
| Zsa Zsa CM20  | 16"      | 20"    | Carrara Marble Base + Urban Top | IN                 | \$3,198 | 29 LBS | 1/LG Box |
| Zsa Zsa CM26  | 16"      | 26"    | Carrara Marble Base + Urban Top | IN                 | \$3,248 | 30 LBS | 1/LG Box |
| Zsa Zsa CEM20 | 16"      | 20"    | Cement Base + Urban Top         | IN                 | \$1,765 | 29 LBS | 1/LG Box |
| Zsa Zsa CEM26 | 16"      | 26"    | Cement Base + Urban Top         | IN                 | \$1,811 | 30 LBS | 1/LG Box |

Cynlindrical base made of your choice of white carrara marb