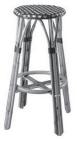

| Expertly crafted by hand with steam bent frames made of Malacca<br>use, we recommend using under covered areas only.<br>For all available options, colors and weaves, please see the French I |            |        |                  | suitable f | for outdoor     |

#### FB 222 Planter



 W - 35.5" D - 16" H - 35"
 N
 IN/OUT
 \$2,255
 23
 custom box

 Custom Sizes Available

 2 per

 2 per

Expertly crafted by hand with steam bent frames made of Malacca or Manau cane for indoor/outdoor use. Although suitable for outdoor use, we recommend using under covered areas only.

For all available options, colors and weaves, please see the French Bistro® Collection page on the website.

FB 226

#### FB 226 Stool

W - 16" D - 16" H - 29.5" SH - 29.5" SD - 14" SW - 14" N IN/OUT



Expertly crafted by hand with steam bent frames made of Malacca or Manau cane for indoor/outdoor use. Although suitable for outdoor use, we recommend using under covered areas only.

For all available options, colors and weaves, please see the French Bistro® Collection page on the website.

\$801

9

2/Sm box

| FB 227             |                                                                                                               | STACK               |                     | (P11)<br>PRICE   | WT            | PKG        |
|--------------------|---------------------------------------------------------------------------------------------------------------|---------------------|---------------------|------------------|---------------|------------|
| FB 227 Barstool    | W - 20" D