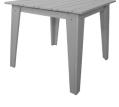

Square | 23.5" | 23.5" | 19.5"  | solid color and easily<br>customizable and       | IN/OUT             | \$1,058 | 26 | 1/Box |
| Square | 27.5" | 27.5" | 19.5"  | adaptable. Available in<br>round or square in 00 | IN/OUT             | \$1,102 | 29 | 1/Box |
| Square | 23.5" | 23.5" | 29"    | White, 10 Black, 16<br>Navy, 21 Dark Gray,       | IN/OUT             | \$1,081 | 27 | 1/Box |
| Square | 27.5" | 27.5" | 29"    | 22 Burgundy, 35 Olive<br>Green, 54 Sand, & 55    | IN/OUT             | \$1,125 | 30 | 1/Box |
| Square | 23.5" | 23.5" | 39.5"  | Taupe                                            | IN/OUT             | \$1,183 | 28 | 1/Box |
| Square | 23.5" | 23.5' | 43.5"  |                                                  | IN/OUT             | \$1,194 | 28 | 1/Box |

#### AARON





Made from recycled materials. Environmentally stabilized - UV stabilized & waterproof, no volatile organic compounds, chemical resistant & easy to clean, high impact strength, designed to weather all four seasons.

Color Options: Antique Mahogany, Aruba Blue, Birchwood, Black, Blue, Brazilian Walnut, Bright Orange, Bright Purple, Bright White, Cardnial Red, Cedar, Cherrywood, Coastal Gray, Driftwood Gray, Gray, Lemon Yellow, Light Gray, Milwaukee Brown, Natural Teak, Patriot Blue, Pink, Red, Sand, Tangerine, Tropical Green, Tudor Brown, Turf Green, Walnut, Weathered Wood

OUT

OUT

Ν

Ν

51

24

| PRICE   |
|---------|
| \$1,519 |

W-36" D-36" H-30"

#### Aaron Side Table



Made from recycled materials. Environmentally stabilized - UV stabilized & waterproof, no volatile organic compoun