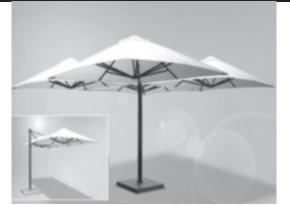

--------------------------------------------------------------------------------------------------------------------------------------------------------------------------|--|-----|---------|
| Parashade Black 10' Black Base + Pole + 10' Dia Canopy Umbrella + Black Cover                                                                                            |  | 156 | \$3,798 |
| Parashade 10' Gray Base + Pole + 10' Dia Canopy Umbrella + Cover                                                                                                         |  | 156 | \$3,303 |
| abric Colors Aranciata, Beige, Black, Charcoal, Deva, Dhiggiri, Ecru, Green, Gray Ice, Khaki, Navy, Nusa Peridot, Nusa<br>Seasand, Olive, Peter Blue, Red, White, Yellow |  |     |         |

Beaufurt Level 7

# CANTILEVER



Beaufurt Level 5

#### **P6 UMBRELLAS**

#### Frame Option: Black or White 10% upcharge | Copper 25% upcharge

| ltem            | Description                                                        | Wt. | Price    |
|-----------------|--------------------------------------------------------------------|-----|----------|
| P6-Uno          | Single Pole + 1 umbrella (11.5' round)                             | 86  | \$6,494  |
|                 | Single Pole + 1 umbrella (14' XL round)                            | 94  | \$7,619  |
|                 | Multi Pole + 1 umbrella (8'x8' square)                             | 77  | \$6,299  |
|                 | Multi Pole + 1 umbrella (10'x10' XL square)                        | 84  | \$7,338  |
| Uno Premium     | Single Pole + 1 umbrella (11.5'