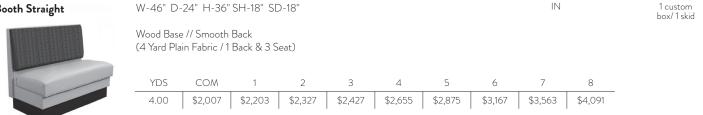

|
|                       |            |                               |           |               |            |         |         |         |                |         |    |                        |
|                       |            |                               |           |               |            |         |         |         |                |         |    |                        |
| SINGLE STANDAR        | D CUSTOM B | воотн                         |           |               |            |         |         |         |                |         |    |                        |
| Booth Straight        | W-46" D-   | 24" H-36"                     | SH-18" SC | )-18"         |            |         |         |         | IN             |         |    | 1 custom<br>box/1 skid |



#### WILMINGTON

| Booth Straight | W-46" D-24" H-42" SH-18" SD-18" |                                     |   |         |   |   |   |   |   | N | 1 custom<br>box/1 skid |
|----------------|---------------------------------|-------------------------------------|---|---------|---|---|---|---|---|---|------------------------|
|                |                                 | e // Smooth<br>Iain Fabric /<br>COM |   | 3 Seat) | 3 | 4 | 5 | 6 | 7 | 8 |                        |
|                | 105                             | COM                                 | 1 | 2       | 5 | 4 | 5 | 0 | / | 0 |                        |

# Senior Living

# CASEGOODS

#### SENIOR LIVING

#### CASE GOODS





| ITEM    | SIZE                         | Material       | PRICE   | WT  |  |
|---------|---