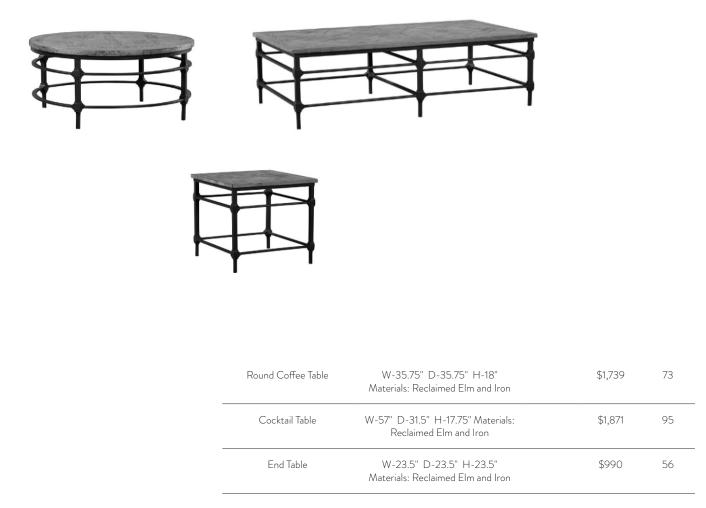

25.5" height in your choice of painted colors white, black or gold (Marble Base only). Choose one of our Urban Tops to complete the look

# beaufurn

## TABLES OCCASIONAL TABLES

#### BEAUMONT



|                   |                                                | PRICE   | WT |
|-------------------|------------------------------------------------|---------|----|
| Coffee Table      | W-40" D-24" H-21.5"<br>Solid wood table top*   | \$2,035 | 61 |
| Hall Table        | W-41.5" D-18.5" H-31"<br>Solid wood table top* | \$1,886 | 54 |
| Round Side Table  | W-24" H-21.5"<br>Solid wood table top*         | \$1,328 | 26 |
| Square Side Table | W-24" D-24" H-21.5"<br>Solid wood table top*   | \$1,490 | 35 |

\*Upgrade options upon request - Urban or Solid Surface.

#### DAKOTA

Senior Living



Senior Living

# OCCASIONAL TABLES

#### HARMONY



|                   |                                               | PRICE   | WT |
|-------------------|-----------------------------------------------|---------|----|
| Round Side Table  | W-24" H-21.5"<br>Solid wood table top         | \$1,629 | 22 |
| Square Side Table | W-18" D-18" H-18"<br>Solid wood table top     | \$1,497 | 19 |
| Round Lamp Table  | W-31.5" H-21.5"<br>Solid wood table top       | \$2,038 | 32 |
| Square Lamp Table | W-24" D-24" H-21.5"<br>Solid wood table top   | \$1,821 | 26 |
| Coffee Table      | W-30" D-18" H-21.5"<br>Solid wood table top   | \$1,714 | 24 |
| Oval Table        | W-43.5" D-24" H-21.5"<br>Solid wood table top | \$1,886 | 30 |
| Hall Table        | W-39.25" D-18" H-30"<br>Solid wood table top