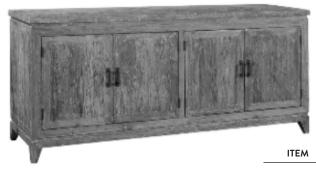

| Material     | PRICE   | wт  |
|--------|-----------------------------|--------------|---------|-----|
| Server | W-71" x D-17.75" x H-33.75" | Oak and Iron | \$4,094 | 122 |

CARSON



#### SENIOR LIVING

#### CASE GOODS

#### CHARLOTTE



DRAKE



| <br>ITEM              | SIZE                  | Material       | PRICE   | WT |
|-----------------------|-----------------------|----------------|---------|----|
| Double Crescent Chest | W-72" x D-20" x H-38" | Reclaimed Pine | \$3,272 | 96 |
| <br>Crescent Chest    | W-36" x D-20" x H-34" | Reclaimed Pine | \$1,852 | 66 |

#### ELEANOR



| ITEM  | SIZE                  | Material | PRICE   | WT |
|-------|-----------------------|----------|---------|----|
| Chest | W-39" x D-15" x H-32" | Mahogany | \$1,625 | 74 |



# CASE GOODS



Sideboard W-71" x D-22" x H-36" Reclaimed Pine \$3,683 219

Material

PRICE

WT

SIZE

#### ELLORY



# Bookcase W-102.5" x D-16" x H-95" Reclaimed Pine \$7,798 395

#### EMERY



# CASE GOODS

### HATTIE



| 7.2   | SIZE                    | Material | PRICE   | WT |
|-------|-------------------------|----------|---------|----|
| Chest | W-26" x D-20" x H-32.5" | Mahogany | \$1,214 | 80 |
|       |                         |          |         |    |
|       |                         |          |         |    |
|       |                         |          |         |    |
|       |                         |          |         |    |
|       |                         |          |         |    |

MALCOM



| ITEM      | SIZE              | Material       | PRICE | WT |
|-----------|------