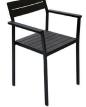

| W - 20" D - 22.5" H - 30.25" SH - 18"                                                                        | IN/OUT                       | Y             | 11           | 3/Lg box     |
|            | 12 gauge aluminum. Charcoal black finish Perfect for all weather co<br>soap. Stacks 4 high<br>PRICE<br>\$418 | nditions and does not retain | heat. Easy ma | intenance wi | th water and |
| Arm Chair  | W - 24" D - 22.5" H - 30.25" SH - 18" AH - 25.5"                                                             | IN/OUT                       | Y             | 11           | 4/XL box     |
|            | 12 gauge aluminum. Charcoal black finish Perfect for all weather co                                          | nditions and does not retain | heat. Easv ma | intenance wi | th water and |



12 gauge aluminum. Charcoal black finish Perfect for all weather conditions and does not retain heat. Easy maintenance with water and soap. Stacks 4 high



| BLOOM                  |               |                                                                         |             |              |              |                              |              | INDOOR<br>OUTDOC |                                 | CK                           | WT        | PKG      |
|------------------------|---------------|-------------------------------------------------------------------------|-------------|--------------|--------------|------------------------------|--------------|------------------|---------------------------------|------------------------------|-----------|----------|
| 01 Side Cha