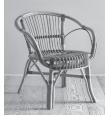

Seat Cushion and Removable Seat Deck – Standard. No additional upcharge Inside Back - \$ 110 LIST per piece. Specify on purchase order Arms - \$80 LIST per arm. Specify on purchase order

| AARON                          |                                                                                                                                                                                                                                                                                                                                                      | INDOOR/<br>OUTDOOR          | STACK                | WT          | PKG                  |
|--------------------------------|------------------------------------------------------------------------------------------------------------------------------------------------------------------------------------------------------------------------------------------------------------------------------------------------------------------------------------------------------|-----------------------------|----------------------|-------------|----------------------|
| Aaron Arm Chair                | W-22" D-28.25" H-35" SH-18" AH-26"                                                                                                                                                                                                                                                                                                                   | OUT                         | Ν                    | 47          | 1/XL BOX<br>4/SKID   |
|                                | Made from recycled materials. Environmentally stabilized - UV stabilize<br>& easy to clean, high impact strength, designed to weather all four seas                                                                                                                                                                                                  |                             | ile organic com      | ipounds, ch | emical resistan      |
| P                              | Color Options: Antique Mahogany, Aruba Blue, Birchwood, Black, Blue<br>Cardnial Red, Cedar, Cherrywood, Coastal Gray, Driftwood Gray, Gray<br>Patriot Blue, Pink, Red, Sand, Tangerine, Tropical Green, Tudor Brown,<br>PRICE<br>\$782                                                                                                               | y, Lemon Yellow, Light G    | ay, Milwaukee        |             |                      |
| Aaron Side Chair               | W-19" D-25.5" H-34" SH-18.5" SD-18.25"                                                                                                                                                                                                                                                                                                               | OUT                         | Ν                    | 24          |                      |
|                                | Made from recycled materials. Environmentally stabilized - UV stabilize<br>& easy to clean, high impact strength, designed to weather all four seas                                                                                                                                                                                                  |                             | ile organic com      | ipounds, ch | emical resistan      |
|                                | Color Options: Antique Mahogany, Aruba Blue, Birchwood, Black, Blue<br>Cardnial Red, Cedar, Cherrywood, Coastal Gray, Driftwood Gray, Gray<br>Patriot Blue, Pink, Red, Sand, Tangerine, Tropical Green, Tudor Brown,                                                                                                                                 | y, Lemon Yellow, Light Ğı   | ay, Milwaukee        |             |                      |
| ' ' '                          | PRICE                                                                                                                                                                                                                                                                                                                                                |                             |                      |             |                      |
|                                | \$602                                                                                                                                                                                                                                                                                                                                                |                             |                      |             |                      |
| ABBEY                          | \$602                                                                                                                                                                                                                                                                                                                                                |                             |                      |             |                      |
|                                |                                                                                                                                                                                                                                                                                                                                                      | IN                          | N                    | 18          | 1/LG BOX             |
|                                |                                                                                                                                                                                                                                                                                                                                                      | IN                          | N                    | 18          | 1/LG BOX             |
|                                | W-26" D-24" H-32" SH-19"<br>Stained Beech Wood Frame with Natural Cane Back.                                                                                                                                                                                                                                                                         | IN<br>5 6 7                 |                      | 18          | 1/LG BOX             |
| ABBEY<br>Arm Chair - Cane Back | W-26" D-24" H-32" SH-19"<br>Stained Beech Wood Frame with Natural Cane Back.                                                                                                                                                                                                                                                                         |                             | 8                    | 18          | 1/LG BOX             |
| Arm Chair - Cane Back          | W-26" D-24" H-32" SH-19"         Stained Beech Wood Frame with Natural Cane Back.         YDS       COM       1       2       3       4         1       \$1,639       \$1,688       \$1,719       \$1,744       \$1,801       \$1,801                                                                                                                | 5 6 7                       | 8                    | 18<br>20    | 1/LG BOX<br>1/LG BOX |
| Arm Chair - Cane Back          | W-26" D-24" H-32" SH-19"         Stained Beech Wood Frame with Natural Cane Back.         YDS       COM       1       2       3       4         1       \$1,639       \$1,688       \$1,719       \$1,744       \$1,801       \$1,801                                                                                                                | 5 6 7<br>,856 \$1,929 \$2,0 | 8<br>28 \$2,160      | _           |                      |
| arm Chair - Cane Back          | <ul> <li>W-26" D-24" H-32" SH-19"</li> <li>Stained Beech Wood Frame with Natural Cane Back.</li> <li><u>YDS</u> <u>COM</u> 1 <u>2</u> <u>3</u> <u>4</u><br/>1 <u>\$1,639</u> <u>\$1,688</u> <u>\$1,719</u> <u>\$1,744</u> <u>\$1,801</u> <u>\$1,</u><br/>4 <u>\$1,801</u> <u>\$1,</u><br/>Stained beech Wood Frame with Upholstered Back.</li> </ul> | 5 6 7<br>,856 \$1,929 \$2,0 | 8<br>28 \$2,160<br>N | _           |                      |