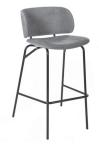

Seat Cushion and Removable Seat Deck – Standard. No additional upcharge Inside Back - \$ 110 LIST per piece. Specify on purchase order Arms - \$80 LIST per arm. Specify on purchase order

| AARON                          |                                                                                                                                                                                                                                                                                                                                                      | INDOOR/<br>OUTDOOR          | STACK                | WT          | PKG                  |
|--------------------------------|------------------------------------------------------------------------------------------------------------------------------------------------------------------------------------------------------------------------------------------------------------------------------------------------------------------------------------------------------|-----------------------------|----------------------|-------------|----------------------|
| Aaron Arm Chair                | W-22" D-28.25" H-35" SH-18" AH-26"                                                                                                                                                                                                                                                                                                                   | OUT                         | Ν                    | 47          | 1/XL BOX<br>4/SKID   |
|                                | Made from recycled materials. Environmentally stabilized - UV stabilize<br>& easy to clean, high impact strength, designed to weather all four seas                                                                                                                                                                                                  |                             | ile organic com      | ipounds, ch | emical resistan      |
| P                              | Color Options: Antique Mahogany, Aruba Blue, Birchwood, Black, Blue<br>Cardnial Red, Cedar, Cherrywood, Coastal Gray, Driftwood Gray, Gray<br>Patriot Blue, Pink, Red, Sand, Tangerine, Tropical Green, Tudor Brown,<br>PRICE<br>\$782                                                                                                               | y, Lemon Yellow, Light G    | ay, Milwaukee        |             |                      |
| Aaron Side Chair               | W-19" D-25.5" H-34" SH-18.5" SD-18.25"                                                                                                                                                                                                                                                                                                               | OUT                         | Ν                    | 24          |                      |
|                                | Made from recycled materials. Environmentally stabilized - UV stabilize<br>& easy to clean, high impact strength, designed to weather all four seas                                                                                                                                                                                                  |                             | ile organic com      | ipounds, ch | emical resistan      |
|                                | Color Options: Antique Mahogany, Aruba Blue, Birchwood, Black, Blue<br>Cardnial Red, Cedar, Cherrywood, Coastal Gray, Driftwood Gray, Gray<br>Patriot Blue, Pink, Red, Sand, Tangerine, Tropical Green, Tudor Brown,                                                                                                                                 | y, Lemon Yellow, Light Ğı   | ay, Milwaukee        |             |                      |
| ' ' '                          | PRICE                                                                                                                                                                                                                                                                                                                                                |                             |                      |             |                      |
|                                | \$602                                                                                                                                                                                                                                                                                                                                                |                             |                      |             |                      |
| ABBEY                          | \$602                                                                                                                                                                                                                                                                                                                                                |                             |                      |             |                      |
|                                |                                                                                                                                                                                                                                                                                                                                                      | IN                          | N                    | 18          | 1/LG BOX             |
|                                |                                                                                                                                                                                                                                                                                                                                                      | IN                          | N                    | 18          | 1/LG BOX             |
|                                | W-26" D-24" H-32" SH-19"<br>Stained Beech Wood Frame with Natural Cane Back.                                                                                                                                                                                                                                                                         | IN<br>5 6 7                 |                      | 18          | 1/LG BOX             |
| ABBEY<br>Arm Chair - Cane Back | W-26" D-24" H-32" SH-19"<br>Stained Beech Wood Frame with Natural Cane Back.                                                                                                                                                                                                                                                                         |                             | 8                    | 18          | 1/LG BOX             |
| Arm Chair - Cane Back          | W-26" D-24" H-32" SH-19"         Stained Beech Wood Frame with Natural Cane Back.         YDS       COM       1       2       3       4         1       \$1,639       \$1,688       \$1,719       \$1,744       \$1,801       \$1,801                                                                                                                | 5 6 7                       | 8                    | 18<br>20    | 1/LG BOX<br>1/LG BOX |
| Arm Chair - Cane Back          | W-26" D-24" H-32" SH-19"         Stained Beech Wood Frame with Natural Cane Back.         YDS       COM       1       2       3       4         1       \$1,639       \$1,688       \$1,719       \$1,744       \$1,801       \$1,801                                                                                                                | 5 6 7<br>,856 \$1,929 \$2,0 | 8<br>28 \$2,160      | _           |                      |
| arm Chair - Cane Back          | <ul> <li>W-26" D-24" H-32" SH-19"</li> <li>Stained Beech Wood Frame with Natural Cane Back.</li> <li><u>YDS</u> <u>COM</u> 1 <u>2</u> <u>3</u> <u>4</u><br/>1 <u>\$1,639</u> <u>\$1,688</u> <u>\$1,719</u> <u>\$1,744</u> <u>\$1,801</u> <u>\$1,</u><br/>4 <u>\$1,801</u> <u>\$1,</u><br/>Stained beech Wood Frame with Upholstered Back.</li> </ul> | 5 6 7<br>,856 \$1,929 \$2,0 | 8<br>28 \$2,160<br>N | _           |                      |