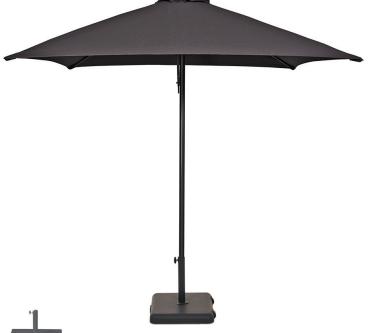

th the sunlight, turns air pollutants into inert salts.

| Canopy W | HTT   | WT        | PRICE   |
|----------|-------|-----------|---------|
| 7'       | 8"    | 11.5 lbs  | \$975   |
| 8'       | 8.5'  | 13.25 lbs | \$1,069 |
| 10'      | 8.75' | 18 lbs    | \$1,264 |

Frame: Lacquered Aluminum

Fabric: Olefin Water Repellent

Frame/Canopy Combos: Anthracite Frame + Anthracite Canopy, White Frame + White Canopy, Taupe Frame + Taupe Canopy, Taupe Frame + Sand Canopy

**Optional Add-Ons:** 2 Different Bases available in Anthracite, Taupe, or White. | Dark Gray Protective Cover

#### Protective Cover

Price: \$286



Bond Base Cement Base w/polypropylene casing + 2 wheels Price: \$334 Ibs: 77



Flat Iron Base Iron Base Price: \$334 Ibs: 40



Beaufurt Level 6

Beaufurt Level 6

beaufurn



### SINGLE POLE

#### **P2 UMBRELLA**

The P2 Umbrella is the perfect all-rounder for anyone looking for a lightweight, stylish umbrella without having to compromise on quality. This center pole umbrella is elegant and contemporary in design featuring an adjustable height and is remarkably easy to operate. Can be fixated on a concrete base, with or without swivel wheels.

| W  | Н       | WT     | PRICE   |
|----|---------|--------|---------|
| 9' | 6' - 8' | 88 LBS | \$1,479 |

Frame: Anodised Aluminum with adjustable height

Fabric: Olefin Water Repellent available in 12 colors: Bitter Orange, Black Widow, Butter Cup, Carbon Gray, Denim Blue, Leaf Green, Natural White, Platinum Gray, Taupe, Terra Cotta, Traffic Red, & White Sand

Included: PolyesterProtective Cover & Black Concrete Bas