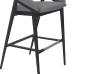

Seat Cushion and Removable Seat Deck – Standard. No additional upcharge Inside Back - \$ 110 LIST per piece. Specify on purchase order Arms - \$80 LIST per arm. Specify on purchase order

| AARON                          |                                                                                                                                                                                                                                                                                                                                                      | INDOOR/<br>OUTDOOR          | STACK                | WT          | PKG                  |
|--------------------------------|------------------------------------------------------------------------------------------------------------------------------------------------------------------------------------------------------------------------------------------------------------------------------------------------------------------------------------------------------|-----------------------------|----------------------|-------------|----------------------|
| Aaron Arm Chair                | W-22" D-28.25" H-35" SH-18" AH-26"                                                                                                                                                                                                                                                                                                                   | OUT                         | Ν                    | 47          | 1/XL BOX<br>4/SKID   |
|                                | Made from recycled materials. Environmentally stabilized - UV stabilize<br>& easy to clean, high impact strength, designed to weather all four seas                                                                                                                                                                                                  |                             | ile organic com      | ipounds, ch | emical resistan      |
| P                              | Color Options: Antique Mahogany, Aruba Blue, Birchwood, Black, Blue<br>Cardnial Red, Cedar, Cherrywood, Coastal Gray, Driftwood Gray, Gray<br>Patriot Blue, Pink, Red, Sand, Tangerine, Tropical Green, Tudor Brown,<br>PRICE<br>\$782                                                                                                               | y, Lemon Yellow, Light G    | ay, Milwaukee        |             |                      |
| Aaron Side Chair               | W-19" D-25.5" H-34" SH-18.5" SD-18.25"                                                                                                                                                                                                                                                                                                               | OUT                         | Ν                    | 24          |                      |
|                                | Made from recycled materials. Environmentally stabilized - UV stabilize<br>& easy to clean, high impact strength, designed to weather all four seas                                                                                                                                                                                                  |                             | ile organic com      | ipounds, ch | emical resistan      |
|                                | Color Options: Antique Mahogany, Aruba Blue, Birchwood, Black, Blue<br>Cardnial Red, Cedar, Cherrywood, Coastal Gray, Driftwood Gray, Gray<br>Patriot Blue, Pink, Red, Sand, Tangerine, Tropical Green, Tudor Brown,                                                                                                                                 | y, Lemon Yellow, Light Ğı   | ay, Milwaukee        |             |                      |
| ' ' '                          | PRICE                                                                                                                                                                                                                                                                                                                                                |                             |                      |             |                      |
|                                | \$602                                                                                                                                                                                                                                                                                                                                                |                             |                      |             |                      |
| ABBEY                          | \$602                                                                                                                                                                                                                                                                                                                                                |                             |                      |             |                      |
|                                |                                                                                                                                                                                                                                                                                                                                                      | IN                          | N                    | 18          | 1/LG BOX             |
|                                |                                                                                                                                                                                                                                                                                                                                                      | IN                          | N                    | 18          | 1/LG BOX             |
|                                | W-26" D-24" H-32" SH-19"<br>Stained Beech Wood Frame with Natural Cane Back.                                                                                                                                                                                                                                                                         | IN<br>5 6 7                 |                      | 18          | 1/LG BOX             |
| ABBEY<br>Arm Chair - Cane Back | W-26" D-24" H-32" SH-19"<br>Stained Beech Wood Frame with Natural Cane Back.                                                                                                                                                                                                                                                                         |                             | 8                    | 18          | 1/LG BOX             |
| Arm Chair - Cane Back          | W-26" D-24" H-32" SH-19"         Stained Beech Wood Frame with Natural Cane Back.         YDS       COM       1       2       3       4         1       \$1,639       \$1,688       \$1,719       \$1,744       \$1,801       \$1,801                                                                                                                | 5 6 7                       | 8                    | 18<br>20    | 1/LG BOX<br>1/LG BOX |
| Arm Chair - Cane Back          | W-26" D-24" H-32" SH-19"         Stained Beech Wood Frame with Natural Cane Back.         YDS       COM       1       2       3       4         1       \$1,639       \$1,688       \$1,719       \$1,744       \$1,801       \$1,801                                                                                                                | 5 6 7<br>,856 \$1,929 \$2,0 | 8<br>28 \$2,160      | _           |                      |
| arm Chair - Cane Back          | <ul> <li>W-26" D-24" H-32" SH-19"</li> <li>Stained Beech Wood Frame with Natural Cane Back.</li> <li><u>YDS</u> <u>COM</u> 1 <u>2</u> <u>3</u> <u>4</u><br/>1 <u>\$1,639</u> <u>\$1,688</u> <u>\$1,719</u> <u>\$1,744</u> <u>\$1,801</u> <u>\$1,</u><br/>4 <u>\$1,801</u> <u>\$1,</u><br/>Stained beech Wood Frame with Upholstered Back.</li> </ul> | 5 6 7<br>,856 \$1,929 \$2,0 | 8<br>28 \$2,160<br>N | _           |                      |