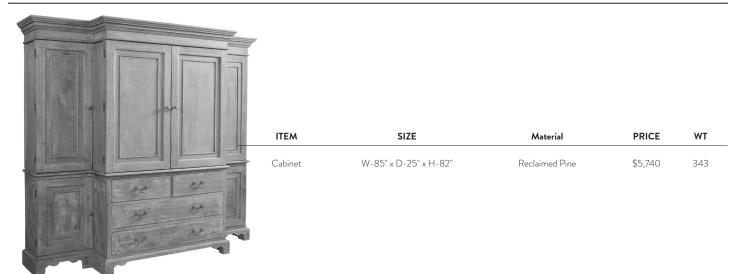

---|---|---|---|---|---|------------------------|
|                |                                 | e // Smooth<br>Iain Fabric /<br>COM |   | 3 Seat) | 3 | 4 | 5 | 6 | 7 | 8 |                        |
|                | 105                             | COM                                 | 1 | 2       | 5 | 4 | 5 | 0 | / | 0 |                        |

# Senior Living

# CASEGOODS

#### SENIOR LIVING

#### CASE GOODS





| ITEM    | SIZE                         | Material       | PRICE   | WT  |  |
|---------|------------------------------|----------------|---------|-----|--|
| Cabinet | W-46.75" x D-19.5" x H-90.5" | Reclaimed Pine | \$3,683 | 199 |  |
| Hutch   | W-80" x D-22" x H-45"        | Reclaimed Pine | \$3,683 | 148 |  |

#### SENIOR LIVING

#### CASE GOODS

#### BARRISTER



CALLUM



| ITEM   | SIZE                        | Material     | PRICE   | wт  |
|--------|-----------------------------|--------------|---------|-----|
| Server | W-71" x D-17.75" x H-33.75" | Oak and Iron | \$4,094 | 122 |

CARSON



#### SENIOR LIVING

#### CASE GOODS

#### CHARLOTTE



DRAKE



| <br>ITEM              | SIZE                  | Material       | PRICE   | WT |
|-----------------------|-----------------------|----------------|---------|----|
| Double Crescent Chest | W-72" x D-20" x H-38" | Reclaimed Pine | \$3,272 | 96 |
| <br>Crescent Chest    | W-36" x D-20" x H-34" | Reclaimed Pine | \$1,852 | 66 |

#### ELEANOR



| ITEM  | SIZE                  | Material | PRICE   | WT |
|-------|-----------------------|----------|---------|----|
| Chest | W-39" x D-15" x H-32"