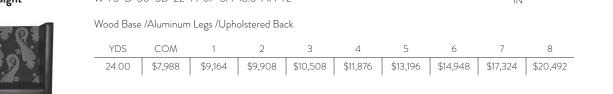

|               |         |         | IN      |         | 77 | 1 Custor<br>box/1 ski |
|---------------|----------|--------------------------------------|-------------------------------|--------------------|-------------------|---------------|---------|---------|---------|---------|----|-----------------------|
|               |          | e / Upholste<br>ain Fabric Ir<br>COM | red Back<br>Iside Back 8<br>1 | a 3 Yards for<br>2 | r Seat & Rei<br>3 | mainder)<br>4 | 5       | 6       | 7       | 8       |    |                       |
|               | 5.00     | \$2,797                              | \$3,042                       | \$3,197            | \$3,322           | \$3,607       | \$3,882 | \$4,247 | \$4,742 | \$5,402 |    |                       |

#### CHARLES





#### CYBER

| Booth Straight | W-120" D-30" SD-27" H-86" SH-18.5" IN |              |          |          |          |          |          |          |          |          | 1 Custom<br>box/ 1 skid |
|----------------|---------------------------------------|--------------|----------|----------|----------|----------|----------|----------|----------|----------|-------------------------|
|                | Wood Base                             | e / Upholste | red Back |          |          |          |          |          |          |          |                         |
|                | YDS                                   | COM          | 1        | 2        | 3        | 4        | 5        | 6        | 7        | 8        |                         |
|                | 42.00