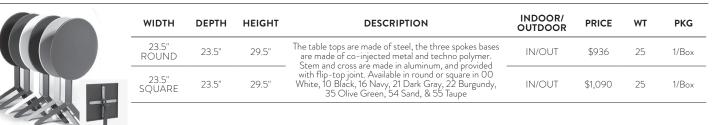

|         |                |                   |

Brushed SS for indoor use only.

#### VENUS

|        |        |     |        |                                                               | Metal Tec          | hnopolymer | for indoor | or outdoor u      |
|--------|--------|-----|--------|---------------------------------------------------------------|--------------------|------------|------------|-------------------|
| ITEM S | SPREAD | ТОР | HEIGHT | DESCRIPTION                                                   | INDOOR/<br>OUTDOOR | PRICE      | WT         | PKG               |
| VENUS  | 17"    | 28" | Dine   | Available in black aluminum or white<br>finish. Max wt 25lbs. | IN/OUT             | \$720      | 16         | 1 box/ 10<br>skid |

#### AIDEN FOLDING TABLE



#### AIDEN TABLE

| ITEM   | WIDTH | DEPTH | HEIGHT | DESCRIPTION                                      | INDOOR/<br>OUTDOOR | PRICE   | WT | PKG   |
|--------|-------|-------|--------|--------------------------------------------------|--------------------|---------|----|-------|
| Round  | 23.5" | 23.5" | 19.5"  |                                                  | IN/OUT             | \$989   | 22 | 1/Box |
| Round  | 27.5" | 27.5" | 19.5"  | <ul> <li>The aluminum bases</li> </ul>           | IN/OUT             | \$1,036 | 23 | 1/Box |
| Round  | 23.5" | 23.5" | 29"    | have three or four<br>spokes with adjustable     | IN/OUT             | \$1,021 | 23 | 1/Box |
| Round  | 27.5" | 27.5" | 29"    | feet, and the stems<br>come in sections with     | IN/OUT             | \$1,063 | 24 | 1/