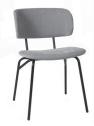

Seat Cushion and Removable Seat Deck – Standard. No additional upcharge Inside Back - \$ 110 LIST per piece. Specify on purchase order Arms - \$80 LIST per arm. Specify on purchase order

| AARON                          |                                                                                                                                                                                                                                                                                                                                                      | INDOOR/<br>OUTDOOR          | STACK                | WT          | PKG                  |
|--------------------------------|------------------------------------------------------------------------------------------------------------------------------------------------------------------------------------------------------------------------------------------------------------------------------------------------------------------------------------------------------|-----------------------------|----------------------|-------------|----------------------|
| Aaron Arm Chair                | W-22" D-28.25" H-35" SH-18" AH-26"                                                                                                                                                                                                                                                                                                                   | OUT                         | Ν                    | 47          | 1/XL BOX<br>4/SKID   |
|                                | Made from recycled materials. Environmentally stabilized - UV stabilize<br>& easy to clean, high impact strength, designed to weather all four seas                                                                                                                                                                                                  |                             | ile organic com      | ipounds, ch | emical resistan      |
| P                              | Color Options: Antique Mahogany, Aruba Blue, Birchwood, Black, Blue<br>Cardnial Red, Cedar, Cherrywood, Coastal Gray, Driftwood Gray, Gray<br>Patriot Blue, Pink, Red, Sand, Tangerine, Tropical Green, Tudor Brown,<br>PRICE<br>\$782                                                                                                               | y, Lemon Yellow, Light G    | ay, Milwaukee        |             |                      |
| Aaron Side Chair               | W-19" D-25.5" H-34" SH-18.5" SD-18.25"                                                                                                                                                                                                                                                                                                               | OUT                         | Ν                    | 24          |                      |
|                                | Made from recycled materials. Environmentally stabilized - UV stabilize<br>& easy to clean, high impact strength, designed to weather all four seas                                                                                                                                                                                                  |                             | ile organic com      | ipounds, ch | emical resistan      |
|                                | Color Options: Antique Mahogany, Aruba Blue, Birchwood, Black, Blue<br>Cardnial Red, Cedar, Cherrywood, Coastal Gray, Driftwood Gray, Gray<br>Patriot Blue, Pink, Red, Sand, Tangerine, Tropical Green, Tudor Brown,                                                                                                                                 | y, Lemon Yellow, Light Ğı   | ay, Milwaukee        |             |                      |
| ' ' '                          | PRICE                                                                                                                                                                                                                                                                                                                                                |                             |                      |             |                      |
|                                | \$602                                                                                                                                                                                                                                                                                                                                                |                             |                      |             |                      |
| ABBEY                          | \$602                                                                                                                                                                                                                                                                                                                                                |                             |                      |             |                      |
|                                |                                                                                                                                                                                                                                                                                                                                                      | IN                          | N                    | 18          | 1/LG BOX             |
|                                |                                                                                                                                                                                                                                                                                                                                                      | IN                          | N                    | 18          | 1/LG BOX             |
|                                | W-26" D-24" H-32" SH-19"<br>Stained Beech Wood Frame with Natural Cane Back.                                                                                                                                                                                                                                                                         | IN<br>5 6 7                 |                      | 18          | 1/LG BOX             |
| ABBEY<br>Arm Chair - Cane Back | W-26" D-24" H-32" SH-19"<br>Stained Beech Wood Frame with Natural Cane Back.                                                                                                                                                                                                                                                                         |                             | 8                    | 18          | 1/LG BOX             |
| Arm Chair - Cane Back          | W-26" D-24" H-32" SH-19"         Stained Beech Wood Frame with Natural Cane Back.         YDS       COM       1       2       3       4         1       \$1,639       \$1,688       \$1,719       \$1,744       \$1,801       \$1,801                                                                                                                | 5 6 7                       | 8                    | 18<br>20    | 1/LG BOX<br>1/LG BOX |
| Arm Chair - Cane Back          | W-26" D-24" H-32" SH-19"         Stained Beech Wood Frame with Natural Cane Back.         YDS       COM       1       2       3       4         1       \$1,639       \$1,688       \$1,719       \$1,744       \$1,801       \$1,801                                                                                                                | 5 6 7<br>,856 \$1,929 \$2,0 | 8<br>28 \$2,160      | _           |                      |
| arm Chair - Cane Back          | <ul> <li>W-26" D-24" H-32" SH-19"</li> <li>Stained Beech Wood Frame with Natural Cane Back.</li> <li><u>YDS</u> <u>COM</u> 1 <u>2</u> <u>3</u> <u>4</u><br/>1 <u>\$1,639</u> <u>\$1,688</u> <u>\$1,719</u> <u>\$1,744</u> <u>\$1,801</u> <u>\$1,</u><br/>4 <u>\$1,801</u> <u>\$1,</u><br/>Stained beech Wood Frame with Upholstered Back.</li> </ul> | 5 6 7<br>,856 \$1,929 \$2,0 | 8<br>28 \$2,160<br>N | _           |                      |