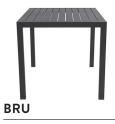

Green, Walnut, Weathered Wood

OUT

OUT

Ν

Ν

51

24

| PRICE   |
|---------|
| \$1,519 |

W-36" D-36" H-30"

#### Aaron Side Table



Made from recycled materials. Environmentally stabilized - UV stabilized & waterproof, no volatile organic compounds, chemical resistant & easy to clean, high impact strength, designed to weather all four seasons. Color Options: Antique Mahogany, Aruba Blue, Birchwood, Black, Blue, Brazilian Walnut, Bright Orange, Bright Purple, Bright White, Cardnial Red, Cedar, Cherrywood, Coastal Gray, Driftwood Gray, Gray, Lemon Yellow, Light Gray, Milwaukee Brown, Natural Teak, Patriot Blue, Pink, Red, Sand, Tangerine, Tropical Green, Tudor Brown, Turf Green, Walnut, Weathered Wood

PRICE \$608

W-27.5" D-20" H-15.75"

2/SKID

1/XXL BOX 2/SKID

#### **BREEZE TABLE**



| WIDTH | DEPTH | HEIGHT | DESCRIPTION                                                                                                  | INDOOR/<br>OUTDOOR | PRICE | WT | PKG               |
|-------|-------|--------|--------------------------------------------------------------------------------------------------------------|--------------------|-------|----|-------------------|
| 32"   | 32"   | 30"    | 12 gauge aluminum. Charcoal black<br>finish. Perfect for all weather conditions<br>and does not retain heat. | IN/OUT             | \$980 | 24 | 1 box/<br>10 skid |

Bru Coffee Table

#### Bru Tables have Powder Coated Steel Frame.

Bru Tables have Powder Coated Steel Frame.

Table Tops available in Beaufurn Standard Wood Finishes, or Urban Top. Powder Coat Options: Black, Bronze, Gra