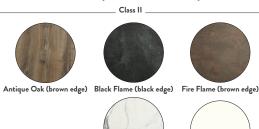

top. 1.5" Thick.<br>Can be used with any of our bases per guidelines  | IN                 | \$870   | 51.75 |
| SW 42R    | 42" Round       | Solid Beech Wood top. 1.5" Thick.<br>Can be used with any of our bases per guidelines  | IN                 | \$1,185 | 70.5  |
| SW 42S    | 42" Square      | Solid Beech Wood top. 1.5" Thick.<br>Can be used with any of our bases per guidelines  | IN                 | \$1,185 | 70.5  |
| SW 2430RE | 24" × 30" Rect. | Solid Beech Wood top. 1.5" Thick.<br>Can be used with any of our bases peer guidelines | IN                 | \$483   | 29.75 |
| SW 3048RE | 30" x 48" Rect. | Solid Beech Wood top. 1.5" Thick.<br>Can be used with any of our bases per guidelines  | IN                 | \$968   | 57.50 |

## **TABLES** TOPS

### **Urban Table Tops**





White Carrara (white edge) Cotton (white edge)

These tops are made of thermoset resins that are bonded to create a high-density product that is suitable for indoor use or outdoor use.

#### The Urban Tops come in 1/2" Thickness. NOTE: Urban Tops must be pre-drilled for base attachment. Pre-drilling for customer's own base requires mounting plate with CAD drawing and setup fee of \$55.

Note: Dark top colors tend to show scuffs, abrasions and scratches more than lighter colors. Custom sizes may be available upon request. Finished dimensions may vary by +/- 3/8". Darker colors will fade under UV rays over time and should be used in covered areas.

#### Optional Edge Profile: "Knife Edge" Upcharge \$10 NET per table top



Duramatte Black (black edge) Black Marble (black edge) Palladio (gr