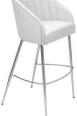

4<br>pieces (P<br>6            | 7<br>\$1,455<br>\$2,329<br>\$1,929<br>\$2,758<br>23<br>alisander W<br>7            | 8<br>\$1,55<br>\$2,42<br>\$2,02<br>\$2,85<br>1/Lg bo<br>ood Finis                 |

| EMMA cont.       |                                                                   | INDOOR/<br>OUTDOOR               | STACK  | WT | PKG      |
|------------------|-------------------------------------------------------------------|----------------------------------|--------|----|----------|
| SAB-116 Barstool | W - 21.5" D - 22.25" H - 43.5" SH - 30.5"                         | IN                               | Ν      | 26 | 1/Lg box |
| (IIII)           | Steel Frame available in Black or White as standard. Other finish | es available upon request for ur | charge |    |          |



| pholstered S |     |     |   |   |   |   | equeseror | oponarger |   |
|--------------|-----|-----|---|---|---|---|-----------|-----------|---|
|              | YDS | COM | 1 | 2 | З | 1 | 5         | 6         | 7 |

|        |      | COM     |         |         |         |         |         |         |         |         |
|--------|------|---------|---------|---------|---------|---------|---------|---------|---------|---------|
| -      |      | \$1,625 |         |         |         |         |         |         |         |         |
| Swivel | 2.25 | \$2,532 | \$2,642 | \$2,712 | \$2,768 | \$2,896 | \$3,020 | \$3,184 | \$3,407 | \$3,704 |

#### FABIAN

| Side Chair | W - 18.5" D - 22" H - 33" SH - 18"