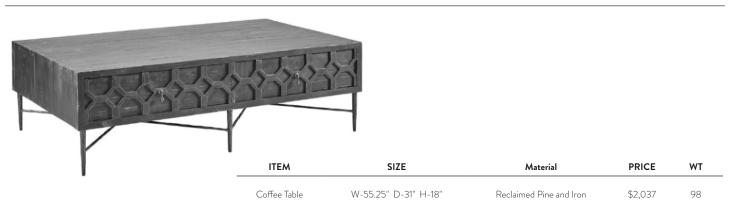

| COM                                 | 1 | 2       | 5 | 4 | 5 | 0 | / | 0 |                        |

# Senior Living

# CASEGOODS

#### SENIOR LIVING

#### CASE GOODS





| ITEM    | SIZE                         | Material       | PRICE   | WT  |  |
|---------|------------------------------|----------------|---------|-----|--|
| Cabinet | W-46.75" x D-19.5" x H-90.5" | Reclaimed Pine | \$3,683 | 199 |  |
| Hutch   | W-80" x D-22" x H-45"        | Reclaimed Pine | \$3,683 | 148 |  |

#### SENIOR LIVING

#### CASE GOODS

#### BARRISTER



CALLUM



| ITEM   | SIZE                        | Material     | PRICE   | wт  |
|--------|-----------------------------|--------------|---------|-----|
| Server | W-71" x D-17.75" x H-33.75" | Oak and Iron | \$4,094 | 122 |

CARSON



#### SENIOR LIVING

#### CASE GOODS

#### CHARLOTTE



DRAKE



| <br>ITEM              | SIZE                  | Material       | PRICE   | WT |
|-----------------------|-----------------------|----------------|---------|----|
| Double Crescent Chest | W-72" x D-20" x H-38" | Reclaimed Pine | \$3,272 | 96 |
| <br>Crescent Chest    | W-36" x D-20" x H-34" | Reclaimed Pine | \$1,852 | 66 |

#### ELEANOR



| ITEM  | SIZE                  | Material | PRICE   | WT |
|-------|-----------------------|----------|---------|----|
| Chest | W-39" x D-15" x H-32" | Mahogany | \$1,625 | 74 |



# CASE GOODS



Sideboard W-71" x D-22" x H-36" Reclaimed Pine \$3,683 219

Material

PRICE

WT

SIZE

#### ELLORY



# Bookcase W-102.5" x D-16" x H-95" Reclaimed Pine \$7,798 395

#### EMERY



# CASE GOO