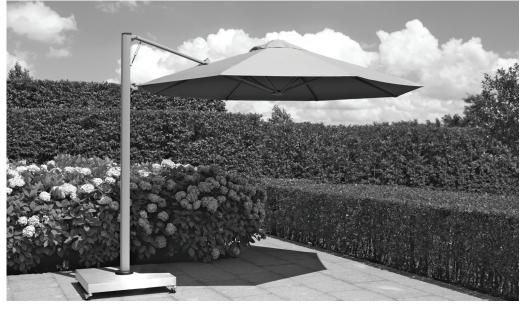

|     |                 |  |
| Additional RPL Fabric                                                                                   | Standard Replacement Fabric 14' dia                                                                          |     | \$2,340         |  |

\*For Uno add (1) Single Socket \*For Duo add (1) Double Socket

\*For Trio add (1) Double + (1) Single Sockets \*For Quattro add (2) Double Sockets

Fabric Colors

Standard Sunbrella/Dickson fabrics included in the price of our units: Natural White, Lead Grey, Olive Green, Night Blue, White Sand, Butter Cup, Paris Red, Carbon Grey, Terra Cotta, Taupe, Black Widow.

Premium Tweed fabrics: Premium Tweed Black, Premium Tweed Gray, Premium Tweed Shell, Premium Tweed Toast CUSTOM LOGOS QUOTED UPON REQUEST

# CANTILEVER



#### **P7 UMBRELLAS**

Frame Option: Black or White 10% upcharge | Copper 25% upcharge

| Item                                                  | Description                                           |  | Price   |  |
|-------------------------------------------------------|-------------------------------------------------------|--|---------|--|
| P7 8x8                                                | Single Pole + 1 Umbrella Canopy                       |  | \$5,952 |  |
| P7 8x8 Premium                                        | 7 8x8 Premium Single Pole + 1 Premium Umbrella Canopy |  | \$6,240 |  |
| P7 Rotating Steel Base WITH Aluminum Base<br>Cover    | 31" x 31" Rotating Steel Base w/Aluminum Base Cover   |  | \$3,950 |  |
| P7 Rotating Bolt-Down Floor Plate                     | Ro