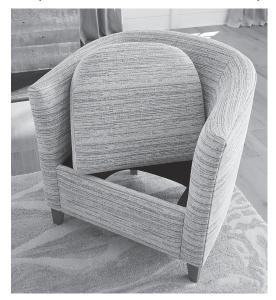

Seat Cushion and Removable Seat Deck – Standard. No additional upcharge Inside Back - \$ 110 LIST per piece. Specify on purchase order Arms - \$80 LIST per arm. Specify on purchase order

| AARON                          |                                                                                                                                                                                                                                                                                                                                                      | INDOOR/<br>OUTDOOR          | STACK                | WT          | PKG                  |
|--------------------------------|------------------------------------------------------------------------------------------------------------------------------------------------------------------------------------------------------------------------------------------------------------------------------------------------------------------------------------------------------|-----------------------------|----------------------|-------------|----------------------|
| Aaron Arm Chair                | W-22" D-28.25" H-35" SH-18" AH-26"                                                                                                                                                                                                                                                                                                                   | OUT                         | Ν                    | 47          | 1/XL BOX<br>4/SKID   |
|                                | Made from recycled materials. Environmentally stabilized - UV stabilize<br>& easy to clean, high impact strength, designed to weather all four seas                                                                                                                                                                                                  |                             | ile organic com      | ipounds, ch | emical resistan      |
| P                              | Color Options: Antique Mahogany, Aruba Blue, Birchwood, Black, Blue<br>Cardnial Red, Cedar, Cherrywood, Coastal Gray, Driftwood Gray, Gray<br>Patriot Blue, Pink, Red, Sand, Tangerine, Tropical Green, Tudor Brown,<br>PRICE<br>\$782                                                                                                               | y, Lemon Yellow, Light G    | ay, Milwaukee        |             |                      |
| Aaron Side Chair               | W-19" D-25.5" H-34" SH-18.5" SD-18.25"                                                                                                                                                                                                                                                                                                               | OUT                         | Ν                    | 24          |                      |
|                                | Made from recycled materials. Environmentally stabilized - UV stabilize<br>& easy to clean, high impact strength, designed to weather all four seas                                                                                                                                                                                                  |                             | ile organic com      | ipounds, ch | emical resistan      |
|                                | Color Options: Antique Mahogany, Aruba Blue, Birchwood, Black, Blue<br>Cardnial Red, Cedar, Cherrywood, Coastal Gray, Driftwood Gray, Gray<br>Patriot Blue, Pink, Red, Sand, Tangerine, Tropical Green, Tudor Brown,                                                                                                                                 | y, Lemon Yellow, Light Ğı   | ay, Milwaukee        |             |                      |
| ' ' '                          | PRICE                                                                                                                                                                                                                                                                                                                                                |                             |                      |             |                      |
|                                | \$602                                                                                                                                                                                                                                                                                                                                                |                             |                      |             |                      |
| ABBEY                          | \$602                                                                                                                                                                                                                                                                                                                                                |                             |                      |             |                      |
|                                |                                                                                                                                                                                                                                                                                                                                                      | IN                          | N                    | 18          | 1/LG BOX             |
|                                |                                                                                                                                                                                                                                                                                                                                                      | IN                          | N                    | 18          | 1/LG BOX             |
|                                | W-26" D-24" H-32" SH-19"<br>Stained Beech Wood Frame with Natural Cane Back.                                                                                                                                                                                                                                                                         | IN<br>5 6 7                 |                      | 18          | 1/LG BOX             |
| ABBEY<br>Arm Chair - Cane Back | W-26" D-24" H-32" SH-19"<br>Stained Beech Wood Frame with Natural Cane Back.                                                                                                                                                                                                                                                                         |                             | 8                    | 18          | 1/LG BOX             |
| Arm Chair - Cane Back          | W-26" D-24" H-32" SH-19"         Stained Beech Wood Frame with Natural Cane Back.         YDS       COM       1       2       3       4         1       \$1,639       \$1,688       \$1,719       \$1,744       \$1,801       \$1,801                                                                                                                | 5 6 7                       | 8                    | 18<br>20    | 1/LG BOX<br>1/LG BOX |
| Arm Chair - Cane Back          | W-26" D-24" H-32" SH-19"         Stained Beech Wood Frame with Natural Cane Back.         YDS       COM       1       2       3       4         1       \$1,639       \$1,688       \$1,719       \$1,744       \$1,801       \$1,801                                                                                                                | 5 6 7<br>,856 \$1,929 \$2,0 | 8<br>28 \$2,160      | _           |                      |
| arm Chair - Cane Back          | <ul> <li>W-26" D-24" H-32" SH-19"</li> <li>Stained Beech Wood Frame with Natural Cane Back.</li> <li><u>YDS</u> <u>COM</u> 1 <u>2</u> <u>3</u> <u>4</u><br/>1 <u>\$1,639</u> <u>\$1,688</u> <u>\$1,719</u> <u>\$1,744</u> <u>\$1,801</u> <u>\$1,</u><br/>4 <u>\$1,801</u> <u>\$1,</u><br/>Stained beech Wood Frame with Upholstered Back.</li> </ul> | 5 6 7<br>,856 \$1,929 \$2,0 | 8<br>28 \$2,160<br>N | _           |                      |