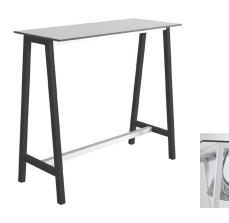

------------------|--------------------|---------|----|--------|
| 24"   | 44"   | 16"    | The frame is outdoor powder-coated metal | IN                 | \$1,739 | 34 | 6/skid |
|       |       |        |                                          |                    |         |    |        |

Side Table



| WIDTH | DEPTH | HEIGHT | DESCRIPTION                              | INDOOR/<br>OUTDOOR | PRICE   | WT | PKG    |
|-------|-------|--------|------------------------------------------|--------------------|---------|----|--------|
| 30"   | 30"   | 16"    | The frame is outdoor powder-coated metal | IN                 | \$1,652 | 29 | 6/skid |

Frame available in 1006 Yellow, 2001 Red, 5014 Blue, 6020 Green, 7044 Taupe, Black, Bronze, Gold, Gray, Silver, Steel Gray, White,

**STAND** 



| ITEM             | WIDTH | DEPTH | HEIGHT | INDOOR/<br>OUTDOOR | PRICE   | WT     | PKG     |
|------------------|-------|-------|--------|--------------------|---------|--------|---------|
| Stand Table 4720 | 47"   | 20"   | 43.5"  | OUT                | \$1,803 | 78 LBS | 10/skid |
| Stand Table 7120 | 71"   | 20"   | 43.5"  | OUT                | \$1,891 | 81 LBS | 10/skid |
| Stand Table 4728 | 47"   | 27.5″ | 43.5"  | OUT                | \$1,866 | 94 LBS | 10/skid |
| Stand Table 7127 | 71″   | 27"   | 43.5"  | OUT                | \$1,955 | 96 LBS | 10/skid |

Base Color Options: 00 White, 06 Red, 10 Black, 14 Pearl Gray, 34 Teal, 42 Lime Green, & 54 Sand. Top Options: Gray or White

Features include multiple bag hooks underneath the tops.

ZSA ZSA



| ITEM          | DIAMETER