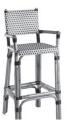

Seat Cushion and Removable Seat Deck – Standard. No additional upcharge Inside Back - \$ 110 LIST per piece. Specify on purchase order Arms - \$80 LIST per arm. Specify on purchase order

| AARON                          |                                                                                                                                                                                                                                                                                                                                                      | INDOOR/<br>OUTDOOR          | STACK                | WT          | PKG                  |
|--------------------------------|------------------------------------------------------------------------------------------------------------------------------------------------------------------------------------------------------------------------------------------------------------------------------------------------------------------------------------------------------|-----------------------------|----------------------|-------------|----------------------|
| Aaron Arm Chair                | W-22" D-28.25" H-35" SH-18" AH-26"                                                                                                                                                                                                                                                                                                                   | OUT                         | Ν                    | 47          | 1/XL BOX<br>4/SKID   |
|                                | Made from recycled materials. Environmentally stabilized - UV stabilize<br>& easy to clean, high impact strength, designed to weather all four seas                                                                                                                                                                                                  |                             | ile organic com      | ipounds, ch | emical resistan      |
| P                              | Color Options: Antique Mahogany, Aruba Blue, Birchwood, Black, Blue<br>Cardnial Red, Cedar, Cherrywood, Coastal Gray, Driftwood Gray, Gray<br>Patriot Blue, Pink, Red, Sand, Tangerine, Tropical Green, Tudor Brown,<br>PRICE<br>\$782                                                                                                               | y, Lemon Yellow, Light G    | ay, Milwaukee        |             |                      |
| Aaron Side Chair               | W-19" D-25.5" H-34" SH-18.5" SD-18.25"                                                                                                                                                                                                                                                                                                               | OUT                         | Ν                    | 24          |                      |
|                                | Made from recycled materials. Environmentally stabilized - UV stabilize<br>& easy to clean, high impact strength, designed to weather all four seas                                                                                                                                                                                                  |                             | ile organic com      | ipounds, ch | emical resistan      |
|                                | Color Options: Antique Mahogany, Aruba Blue, Birchwood, Black, Blue<br>Cardnial Red, Cedar, Cherrywood, Coastal Gray, Driftwood Gray, Gray<br>Patriot Blue, Pink, Red, Sand, Tangerine, Tropical Green, Tudor Brown,                                                                                                                                 | y, Lemon Yellow, Light Ğı   | ay, Milwaukee        |             |                      |
| ' ' '                          | PRICE                                                                                                                                                                                                                                                                                                                                                |                             |                      |             |                      |
|                                | \$602                                                                                                                                                                                                                                                                                                                                                |                             |                      |             |                      |
| ABBEY                          | \$602                                                                                                                                                                                                                                                                                                                                                |                             |                      |             |                      |
|                                |                                                                                                                                                                                                                                                                                                                                                      | IN                          | N                    | 18          | 1/LG BOX             |
|                                |                                                                                                                                                                                                                                                                                                                                                      | IN                          | N                    | 18          | 1/LG BOX             |
|                                | W-26" D-24" H-32" SH-19"<br>Stained Beech Wood Frame with Natural Cane Back.                                                                                                                                                                                                                                                                         | IN<br>5 6 7                 |                      | 18          | 1/LG BOX             |
| ABBEY<br>Arm Chair - Cane Back | W-26" D-24" H-32" SH-19"<br>Stained Beech Wood Frame with Natural Cane Back.                                                                                                                                                                                                                                                                         |                             | 8                    | 18          | 1/LG BOX             |
| Arm Chair - Cane Back          | W-26" D-24" H-32" SH-19"         Stained Beech Wood Frame with Natural Cane Back.         YDS       COM       1       2       3       4         1       \$1,639       \$1,688       \$1,719       \$1,744       \$1,801       \$1,801                                                                                                                | 5 6 7                       | 8                    | 18<br>20    | 1/LG BOX<br>1/LG BOX |
| Arm Chair - Cane Back          | W-26" D-24" H-32" SH-19"         Stained Beech Wood Frame with Natural Cane Back.         YDS       COM       1       2       3       4         1       \$1,639       \$1,688       \$1,719       \$1,744       \$1,801       \$1,801                                                                                                                | 5 6 7<br>,856 \$1,929 \$2,0 | 8<br>28 \$2,160      | _           |                      |
| arm Chair - Cane Back          | <ul> <li>W-26" D-24" H-32" SH-19"</li> <li>Stained Beech Wood Frame with Natural Cane Back.</li> <li><u>YDS</u> <u>COM</u> 1 <u>2</u> <u>3</u> <u>4</u><br/>1 <u>\$1,639</u> <u>\$1,688</u> <u>\$1,719</u> <u>\$1,744</u> <u>\$1,801</u> <u>\$1,</u><br/>4 <u>\$1,801</u> <u>\$1,</u><br/>Stained beech Wood Frame with Upholstered Back.</li> </ul> | 5 6 7<br>,856 \$1,929 \$2,0 | 8<br>28 \$2,160<br>N | _           |                      |