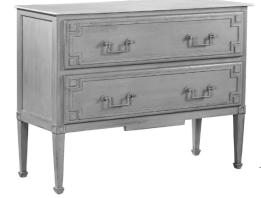

| \$3,683 | 199 |  |
| Hutch   | W-80" x D-22" x H-45"        | Reclaimed Pine | \$3,683 | 148 |  |

#### SENIOR LIVING

#### CASE GOODS

#### BARRISTER



CALLUM



| ITEM   | SIZE                        | Material     | PRICE   | wт  |
|--------|-----------------------------|--------------|---------|-----|
| Server | W-71" x D-17.75" x H-33.75" | Oak and Iron | \$4,094 | 122 |

CARSON



#### SENIOR LIVING

#### CASE GOODS

#### CHARLOTTE



DRAKE



| <br>ITEM              | SIZE                  | Material       | PRICE   | WT |
|-----------------------|-----------------------|----------------|---------|----|
| Double Crescent Chest | W-72" x D-20" x H-38" | Reclaimed Pine | \$3,272 | 96 |
| <br>Crescent Chest    | W-36" x D-20" x H-34" | Reclaimed Pine | \$1,852 | 66 |

#### ELEANOR



| ITEM  | SIZE                  | Material | PRICE   | WT |
|-------|-----------------------|----------|---------|----|
| Chest | W-39" x D-15" x H-32" | Mahogany | \$1,625 | 74 |



# CASE GOODS



Sideboard W-71" x D-22" x H-36" Reclaimed Pine \$3,683 219

Material

PRICE

WT

SIZE

#### ELLORY



# Bookcase W-102.5" x D-16" x H-95" Reclaimed Pine \$7,798 395

#### EMERY



# CASE GOODS

### HATTIE



| 7.2   | SIZE                    | Material | PRICE   | WT |
|-------|-------------------------|----------|---------|----|
| Chest | W-26" x D-20" x H-32.5" | Mahogany | \$1,214 | 80 |
|       |                         |          |         |    |
|       |                         |          |         |    |
|       |                         |          |         |    |
|       |