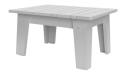

5"  |                                                  | IN/OUT             | \$1,194 | 28 | 1/Box |

#### AARON





Made from recycled materials. Environmentally stabilized - UV stabilized & waterproof, no volatile organic compounds, chemical resistant & easy to clean, high impact strength, designed to weather all four seasons.

Color Options: Antique Mahogany, Aruba Blue, Birchwood, Black, Blue, Brazilian Walnut, Bright Orange, Bright Purple, Bright White, Cardnial Red, Cedar, Cherrywood, Coastal Gray, Driftwood Gray, Gray, Lemon Yellow, Light Gray, Milwaukee Brown, Natural Teak, Patriot Blue, Pink, Red, Sand, Tangerine, Tropical Green, Tudor Brown, Turf Green, Walnut, Weathered Wood

OUT

OUT

Ν

Ν

51

24

| PRICE   |
|---------|
| \$1,519 |

W-36" D-36" H-30"

#### Aaron Side Table



Made from recycled materials. Environmentally stabilized - UV stabilized & waterproof, no volatile organic compounds, chemical resistant & easy to clean, high impact strength, designed to weather all four seasons. Color Options: Antique Mahogany, Aruba Blue, Birchwood, Black, Blue, Brazilian Walnut, Bright Orange, Bright Purple, Bright White, Cardnial Red, Cedar, Cherrywood, Coastal Gray, Driftwood Gray, Gray, Lemon Yellow, Light Gray, Milwaukee Brown, Natural Teak, Patriot Blue, Pink, Red, Sand, Tangerine, Tropical Green, Tudor Brown, Turf Green, Walnut, Weathered Wood

PRICE \$608

W-27.5" D-20" H-15.75"

2/SKID

1/XXL BOX 2/SKID

#### **BREEZE TABLE**



| WIDTH | DEPTH | HEIGHT | DESCRIPTION