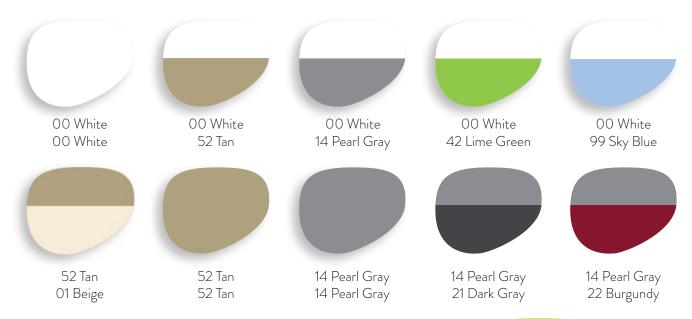

## Kali Arm Chair

W - 22.25" D - 19" H - 32" SH - 18" AH - 26"

Weight: 11 lbs

Materials: Molded Technopolymer

<u>Frame/Seat Color Options</u>: 00 White/00 White, 00 White/14 Pearl Gray, 00 White/42 Lime Green, 00 White/99 Sky Blue, 52 Tan/01 Beige, 14 Pearl Gray/14 Pearl Gray, 14 Pearl Gray/21 Dark Gray, 14 Pearl Gray/22 Burgandy

<u>Features & Benefits:</u> The striking standard color combinations of the Kali Collection allow for a variety of looks to suit your environment. Suitable for both indoor and outdoor use, the side chair is stackable up to 5 high. The perfect addition to restaurants, cafe's, patios and outdoor dining areas. \*Please note custom color combinations are not available, only noted combinations are available. The first color listed is the frame color, the 2nd color listed is the seat/back color.

Optional Add Ons: None

Order Minimum: Must order in multiples of 4 in same color. Minimum order 4 pieces.

Color Options: