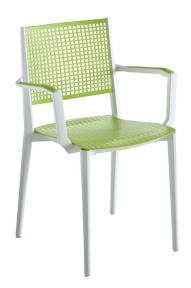

## Kali Arm Chair

W - 22.25" D - 19" H - 32" SH - 18" AH - 26"

Weight: 11 lbs

Materials: Molded Technopolymer

<u>Frame/Seat Color Options</u>: 00 White/00 White, 00 White/14 Pearl Gray, 00 White/42 Lime Green, 00 White/99 Sky Blue, 52 Tan/01 Beige, 14 Pearl Gray/14 Pearl Gray, 14 Pearl Gray/21 Dark Gray, 14 Pearl Gray/22 Burgandy

<u>Features & Benefits:</u> The striking standard color combinations of the Kali Collection allow for a variety of looks to suit your environment. Suitable for both indoor and outdoor use, the side chair is stackable up to 5 high. The perfect addition to restaurants, cafe's, patios and outdoor dining areas. \*Please note custom color combinations are not available, only noted combinations are available. The first color listed is the frame color, the 2nd color listed is the seat/back color.