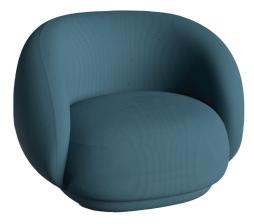

Jewel Lounge Chair W - 40" D - 35.5" H - 36" SH - 17" SD - 22" AH - 26" Weight: 78 lbs

<u>Materials</u>: Fully Upholstered Seat and Back. Seat available in COM or our graded fabrics. Yardage: 8 yds

Features & Benefits: A companion to the Jewel Sofa, the Jewel Lounge Chair delivers unprecidented comfort and elegance. This oversized plush lounge chair with its wooden frame and recessed upholstered wooden base is created with all contract materials with residential comfort in mind-inviting comfort and durability for long stays. The sumptuous curves and ample cushioning of this unique lounge chair is ideal for lounges and lobby areas. Optional Add Ons: None