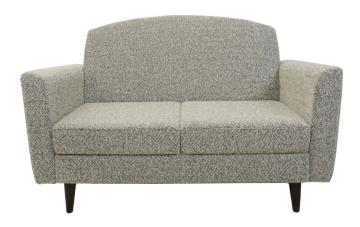

## Jacques Loveseat

W - 52" D - 26.5" H - 28" SH - 18" SD - 19" AH - 26.5"

Weight: 95 lbs

Materials: Upholstered Seat and Back with Standard Wood Legs. Seat available in COM or our graded fabrics.

Yardage: 7 yds

<u>Features & Benefits:</u> Offering the nostalgia of mid-century modern design lines with updated contract construction, the Jacques Lounge Collection brings comfort and style to your lobbies and lounge spaces. The angled and slighty turned legs and curved back lend a softness to the otherwise angular lines of this contract collection. Made with both the Contract and Senior Living communities in mind, the Jacques offer a standard removable seat for ease of cleaning.