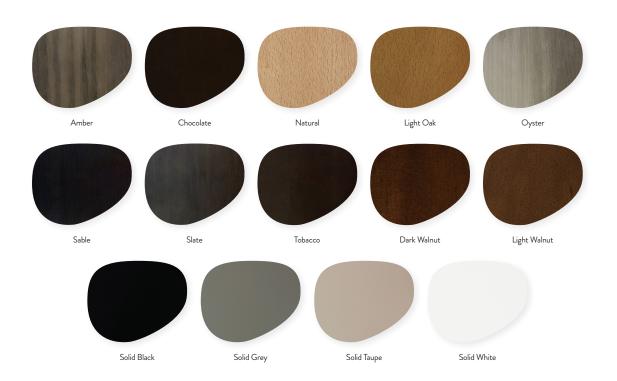

## Jacques Loveseat

W - 52" D - 26.5" H - 28" SH - 18" SD - 19" AH - 26.5"

Weight: 95 lbs



Materials: Upholstered Seat and Back with Standard Wood Legs. Seat available in COM or our graded fabrics.

Yardage: 7 yds

<u>Features & Benefits:</u> Offering the nostalgia of mid-century modern design lines with updated contract construction, the Jacques Lounge Collection brings comfort and style to your lobbies and lounge spaces. The angled and slighty turned legs and curved back lend a softness to the otherwise angular lines of this contract collection. Made with both the Contract and Senior Living communities in mind, the Jacques offer a standard removable seat for ease of cleaning.

Optional Add Ons: None Order Minimum: None Wood Finish Options: