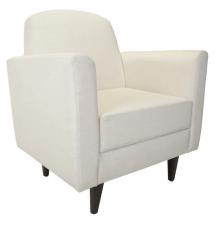

## Jacques Lounge Chair W - 30" D - 26.5" H - 28" SH - 18" SD - 19" AH - 26.5"

W - 30<sup>°</sup> D - 26.5<sup>°</sup> H - 28<sup>°</sup> SH - 18<sup>°</sup> SD - 19<sup>°</sup> AH - 26.5<sup>°</sup> Weight: 67 lbs

<u>Materials</u>: Upholstered Seat and Back with Standard Wood Legs. Seat available in COM or our graded fabrics. <u>Yardage</u>: 5 yds

<u>Features & Benefits:</u> Offering the nostalgia of mid-century modern design lines with updated contract construction, the Jacques Lounge Collection brings comfort and style to your lobbies and lounge spaces. The angled and slighty turned legs and curved back lend a softness to the otherwise angular lines of this contract collection. Made with both the Contract and Senior Living communities in mind, the Jacques offer a standard removable seat for ease of cleaning. <u>Optional Add Ons:</u> None