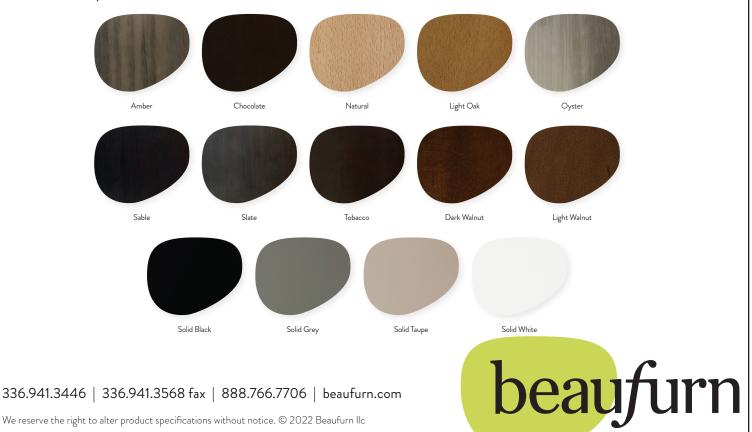

## Harmony Square Side Table

W - 18" D - 18" H - 18" Weight: 19 lbs





Materials: Solid Wood

<u>Features & Benefits</u>: A robust, solid, and clean line table design; the Harmony Table represents a solid footing and a balance. The thick, natural wood beams are interlaced construction and create a most solid square construction. The leg design hints at the four cardinal directions, the table lofted upon them as if to present itself as a fixed point in space saying "I know where I stand". Available in our healthy and durable water-based wood. Solid Beech wood table top. <u>Optional Add Ons</u>: Urban Top or Solid Surface Top

Order Minimum: None

Wood Finish Options: None