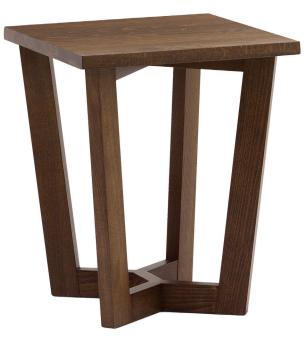

## Harmony Square Side Table

W - 18" D - 18" H - 18" Weight: 19 lbs

Materials: Solid Wood

<u>Features & Benefits</u>: A robust, solid, and clean line table design; the Harmony Table represents a solid footing and a balance. The thick, natural wood beams are interlaced construction and create a most solid square construction. The leg design hints at the four cardinal directions, the table lofted upon them as if to present itself as a fixed point in space saying "I know where I stand". Available in our healthy and durable water-based wood. Solid Beech wood table top. <u>Optional Add Ons</u>: Urban Top or Solid Surface Top