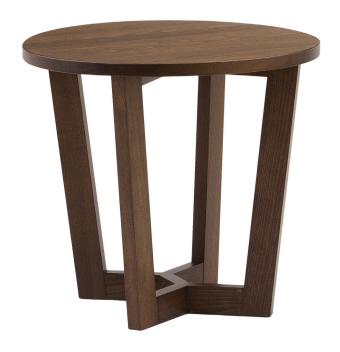

## Harmony Round Side Table

W - 24" D - 24" H - 21.5"

Weight: 22 lbs

Materials: Solid Wood

<u>Features & Benefits:</u> A robust, solid, and clean line table design; the Harmony Table represents a solid footing and a balance. The thick, natural wood beams are interlaced construction and create a most solid square construction. The leg design hints at the four cardinal directions, the table lofted upon them as if to present itself as a fixed point in space saying "I know where I stand". Available in our healthy and durable water-based wood. Solid Beech wood table top.