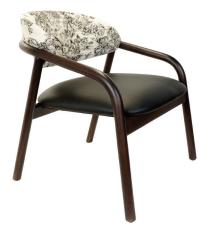

## Elia Lounge Chair W - 28" D - 29" H - 29" SH - 16" SD - 23"

W - 28" D - 29" H - 29" SH - 16" SD - 23" Weight: 26.5 lbs

<u>Materials</u>: Upholstered Seat and Back with Bent Ash Wood Frame. Seat available in COM or our graded fabrics. <u>Yardage</u>: 3 yds

<u>Features & Benefits</u>: A collection of wood and upholstered seating. Bent ash, skilled joints, ancient craftsmenship characterize the collection composed of a barstool, lounge chair, and arm chair. Honest, natural, systemic, simple, soft, and rooted are all adjectives that define the Elia Collection. A seemingly simple path of synthesis that leads to the strongly identifying expressive personality of Elia. Past and present are intertwines, free from borderlines between handcrafted and design. The barstool, lounge chair, and arm chair are made from a wood frame with upholstered seat and back.