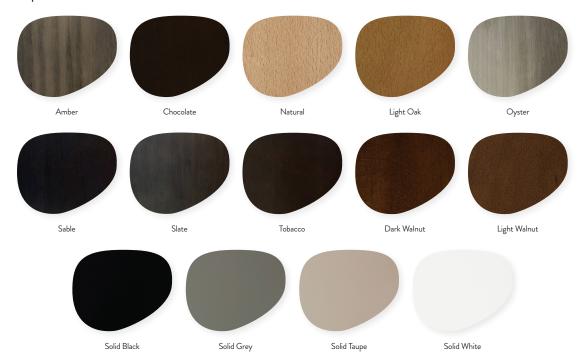

Optional Add Ons: Cutdown for Counter Height Barstool

Order Minimum: None Wood Finish Options: