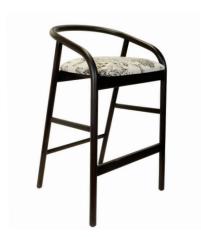

## Elia Barstool

W - 23" D - 22" H - 37" SH - 30.5" SD - 18"

Weight: 15.5 lbs

Materials: Upholstered Seat and Back with Bent Ash Wood Frame. Seat available in COM or our graded fabrics.

Yardage: 1 yds

<u>Features & Benefits:</u> A collection of wood and upholstered seating. Bent ash, skilled joints, ancient craftsmenship characterize the collection composed of a barstool, lounge chair, and arm chair. Honest, natural, systemic, simple, soft, and rooted are all adjectives that define the Elia Collection. A seemingly simple path of synthesis that leads to the strongly identifying expressive personality of Elia. Past and present are intertwines, free from borderlines between handcrafted and design. The barstool, lounge chair, and arm chair are made from a wood frame with upholstered seat and back.