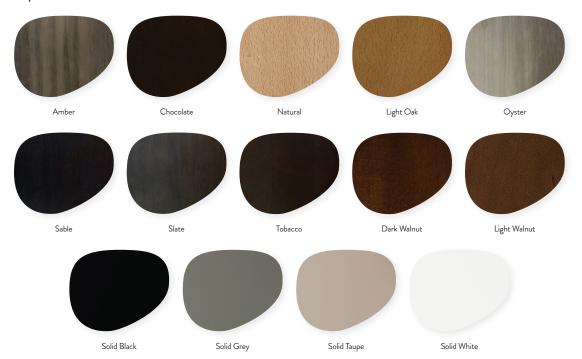

s



Materials: Upholstered Seat and Back with Bent Ash Wood Frame. Seat available in COM or our graded fabrics.

Yardage: 2 yds

<u>Features & Benefits:</u> A collection of wood and upholstered seating. Bent ash, skilled joints, ancient craftsmenship characterize the collection composed of a barstool, lounge chair, and arm chair. Honest, natural, systemic, simple, soft, and rooted are all adjectives that define the Elia Collection. A seemingly simple path of synthesis that leads to the strongly identifying expressive personality of Elia. Past and present are intertwines, free from borderlines between handcrafted and design. The barstool, lounge chair, and arm chair are made from a wood frame with upholstered seat and back.

Optional Add Ons: None Order Minimum: None Wood Finish Options: