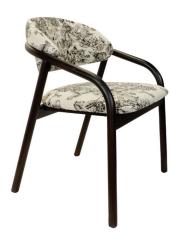

## Elia Arm Chair

W - 24.5" D - 22.5" H - 31" SH - 18.5" SD - 19"

Weight: 18 lbs

Materials: Upholstered Seat and Back with Bent Ash Wood Frame. Seat available in COM or our graded fabrics.

Yardage: 2 yds

<u>Features & Benefits:</u> A collection of wood and upholstered seating. Bent ash, skilled joints, ancient craftsmenship characterize the collection composed of a barstool, lounge chair, and arm chair. Honest, natural, systemic, simple, soft, and rooted are all adjectives that define the Elia Collection. A seemingly simple path of synthesis that leads to the strongly identifying expressive personality of Elia. Past and present are intertwines, free from borderlines between handcrafted and design. The barstool, lounge chair, and arm chair are made from a wood frame with upholstered seat and back.