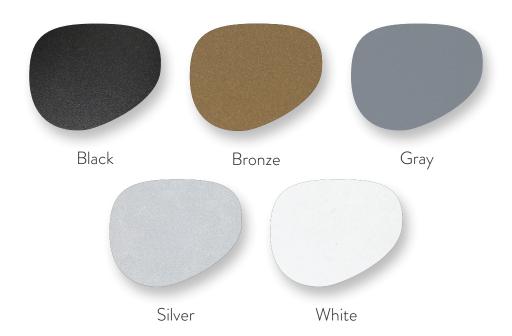

Optional Add Ons: None Order Minimum: None

Top Options: Wood - All Beaufurn Finishes. Urban - Classes I & II. Laminate - As Specified

Powder Coat Frame Options: