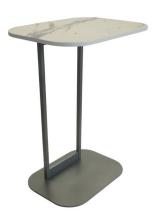

## Bru Pull-Up Table W - 20" D - 14" H - 27"

Weight: 45 lbs

Materials: Powder Coated Steel Frame. Choice of Beaufurn Wood Finishes, Urban Top, or Laminate for Table Top Features & Benefits: The Bru Modular Lounge Collection offers endless possibilities to your next setting. Create destination spaces within the office setting by selecting individual finished pieces to create married configurations. With unique pieces ranging from lounge chairs to sofa sectionals and integrated or pull up tables, Bru cultivates many office settings from work cafes to huddle rooms - even a conversational conference room.