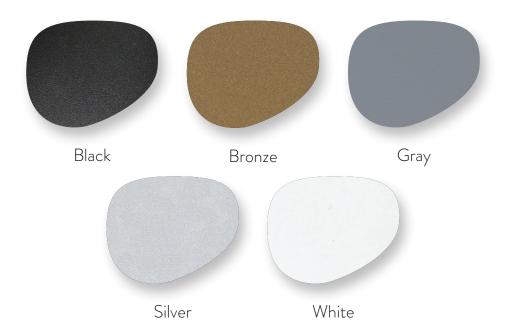

Optional Add Ons: Arm Power Units, Upholstered Arms

Order Minimum: None

Arm Options: Wood - All Beaufurn Finishes. Urban - Classes I & II. Laminate - As Specified

Powder Coat Frame Options: