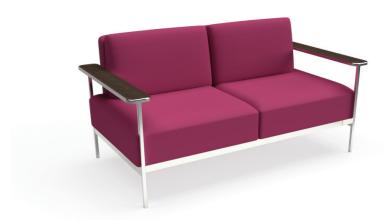

## **Bru Open Arm Loveseat** W - 63" D - 33.5" H - 32" SH - 17.5" SD - 19.5"

Weight: 205 lbs

Materials: Upholstered Seat and Back with Powder Coated Steel Frame. Arm Cap available in Beaufurn Wood Finishes, Urban Top, or Laminate. Seat available in COM or our graded fabrics.

Yardage: 8 yds

Features & Benefits: The Bru Modular Lounge Collection offers endless possibilities to your next setting. Create destination spaces within the office setting by selecting individual finished pieces to create married configurations. With unique pieces ranging from lounge chairs to sofa sectionals and integrated or pull up tables, Bru cultivates many office settings from work cafes to huddle rooms - even a conversational conference room.