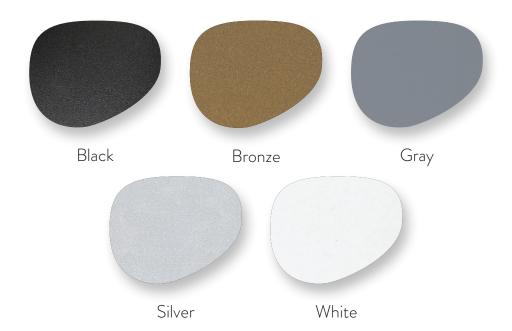

Optional Add Ons: Power Units

Order Minimum: None

Arm Options: Wood - All Beaufurn Finishes. Urban - Classes I & II. Laminate - matches wood finishes - as specified Powder Coat Frame Options: