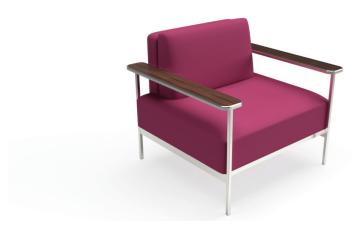

## Bru Single Seat - Arm Chair W - 36" D - 33.5" H - 32" SH - 17.5" SD - 19.5"

Weight: 105 lbs

Materials: Upholstered Seat and Back with Powder Coated Steel Frame. Arm Cap available in Beaufurn Wood Finishes, Urban Top, or Laminate. Seat available in COM or our graded fabrics.

Yardage: 5 yds

Features & Benefits: The Bru Modular Lounge Collection offers endless possibilities to your next setting. Create destination spaces within the office setting by selecting individual finished pieces to create married configurations. With unique pieces ranging from lounge chairs to sofa sectionals and integrated or pull up tables, Bru cultivates many office settings from work cafes to huddle rooms - even a conversational conference room.

Optional Add Ons: Power Units

Order Minimum: None

Arm Options: Wood - All Beaufurn Finishes. Urban - Classes I & II. Laminate - matches wood finishes - as specified Powder Coat Frame Options: