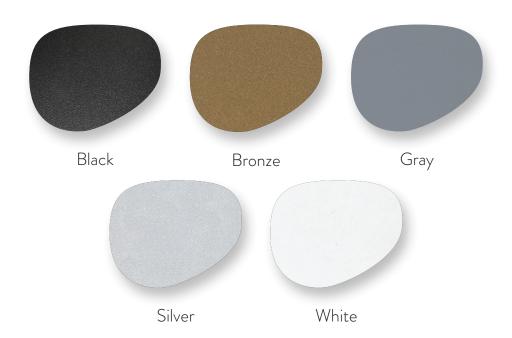

Optional Add Ons: None Order Minimum: None

Top Options: Wood - All Beaufurn Finishes. Urban - Classes I & II. Laminate - As Specified

Powder Coat Frame Options: