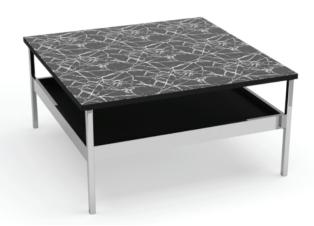

## Bru Square Table

Available in 3 sizes: W - 30" D - 30" H - 16" | W - 36" D - 36" H - 16" | W - 42" D - 42" H - 16"

<u>Materials</u>: Powder Coated Steel Frame. Choice of Beaufurn Wood Finishes, Urban Top, or Laminate for Table Top <u>Features & Benefits</u>: The Bru Modular Lounge Collection offers endless possibilities to your next setting. Create destination spaces within the office setting by selecting individual finished pieces to create married configurations. With unique pieces ranging from lounge chairs to sofa sectionals and integrated or pull up tables, Bru cultivates many office settings from work cafes to huddle rooms - even a conversational conference room.