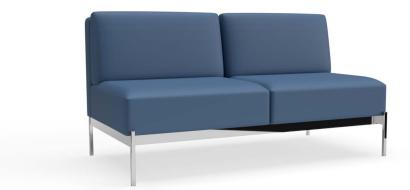

## Bru Armless Loveseat

W - 59.5" D - 31.5" H - 32" SH - 17.5" SD - 19.5" Weight: 185 lbs

Materials: Upholstered Seat and Back with Powder Coated Steel Frame. Seat available in COM or our graded fabrics. Yardage: 10 yds

Features & Benefits: The Bru Modular Lounge Collection offers endless possibilities to your next setting. Create destination spaces within the office setting by selecting individual finished pieces to create married configurations. With unique pieces ranging from lounge chairs to sofa sectionals and integrated or pull up tables, Bru cultivates many office settings from work cafes to huddle rooms - even a conversational conference room.