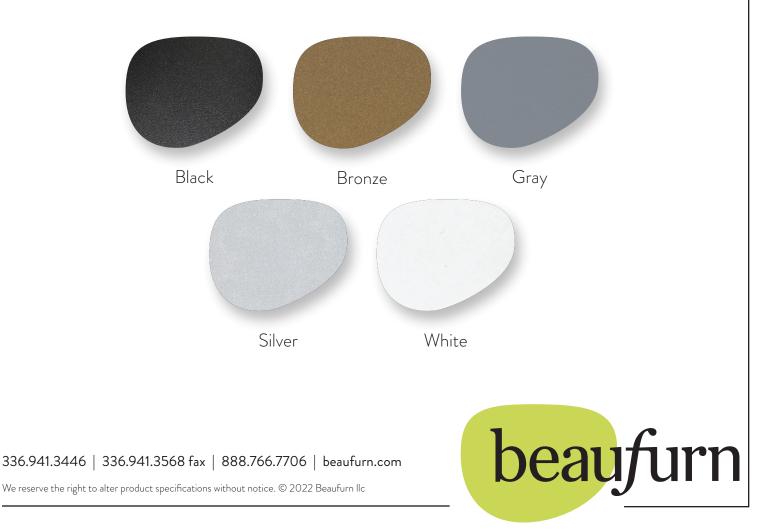

## Bru Armless Chair

W - 29.5" D - 31.5" H - 32" SH - 17.5" SD - 19.5" Weight: 85 lbs



<u>Materials</u>: Upholstered Seat and Back with Powder Coated Steel Frame. Seat available in COM or our graded fabrics. Yardage: 5 yds

<u>Features & Benefits</u>: The Bru Modular Lounge Collection offers endless possibilities to your next setting. Create destination spaces within the office setting by selecting individual finished pieces to create married configurations. With unique pieces ranging from lounge chairs to sofa sectionals and integrated or pull up tables, Bru cultivates many office settings from work cafes to huddle rooms - even a conversational conference room.

<u>Optional Add Ons:</u> None <u>Order Minimum</u>: None Powder Coat Options: