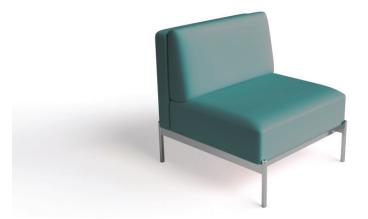

## Bru Armless Chair

W - 29.5" D - 31.5" H - 32" SH - 17.5" SD - 19.5" Weight: 85 lbs

<u>Materials</u>: Upholstered Seat and Back with Powder Coated Steel Frame. Seat available in COM or our graded fabrics. Yardage: 5 yds

<u>Features & Benefits</u>: The Bru Modular Lounge Collection offers endless possibilities to your next setting. Create destination spaces within the office setting by selecting individual finished pieces to create married configurations. With unique pieces ranging from lounge chairs to sofa sectionals and integrated or pull up tables, Bru cultivates many office settings from work cafes to huddle rooms - even a conversational conference room.