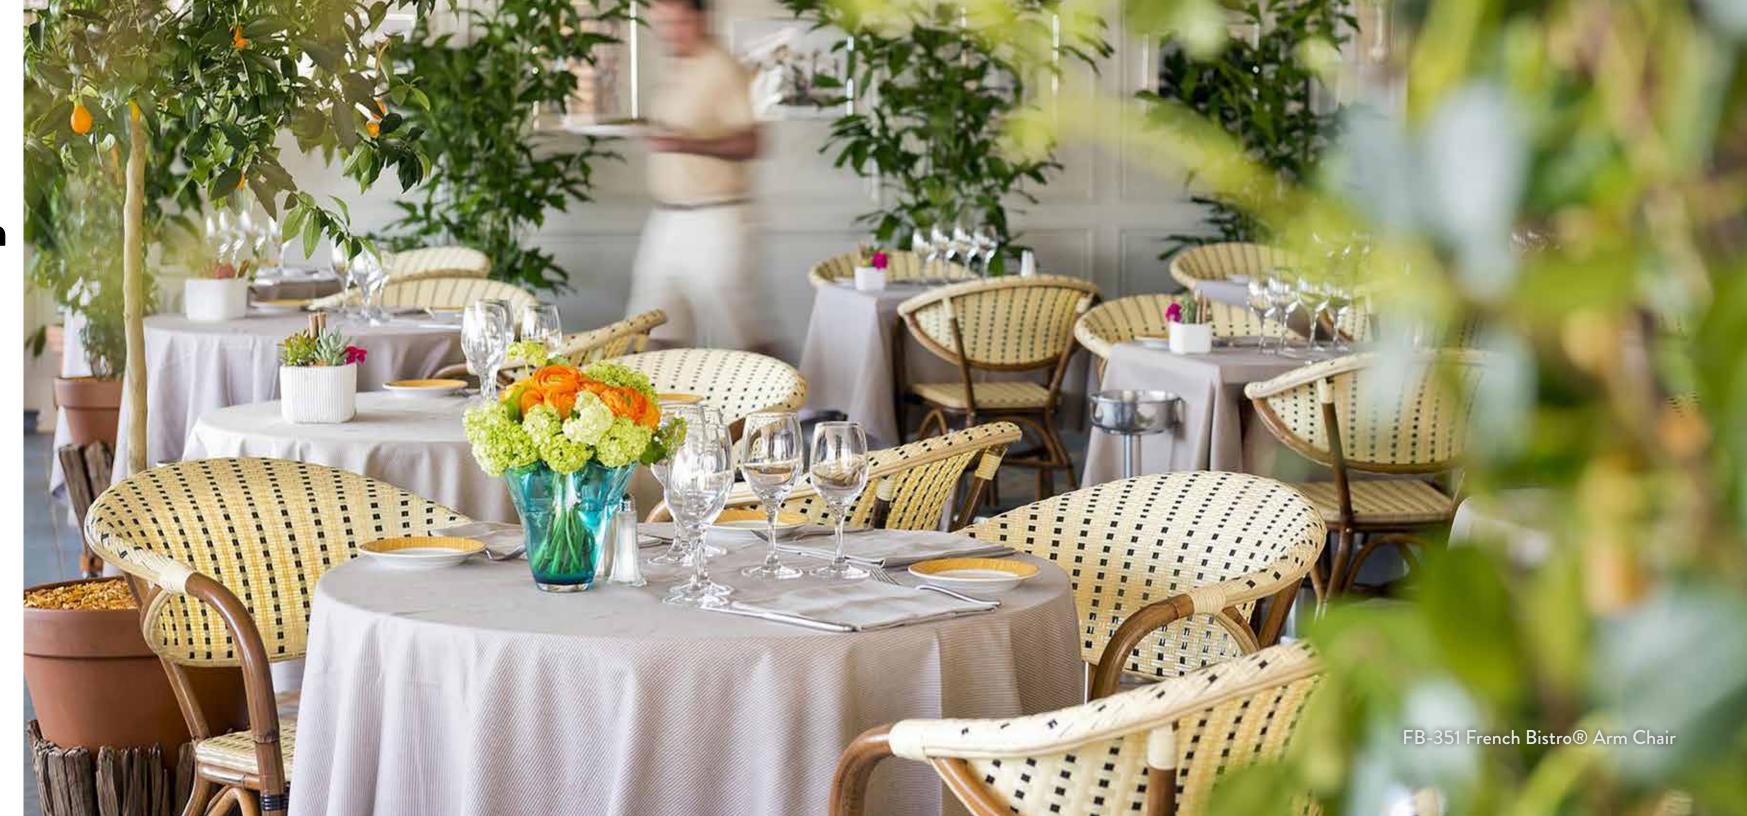

## French Bistro® Collection

Beaufurn's French Bistro collection echoes the style that is often seen adorning outdoor café seating areas along the Parisian landscape. From chairs and barstools to banquette seating, choose the pattern, colors, weave materials, and frames to furnish your vision.