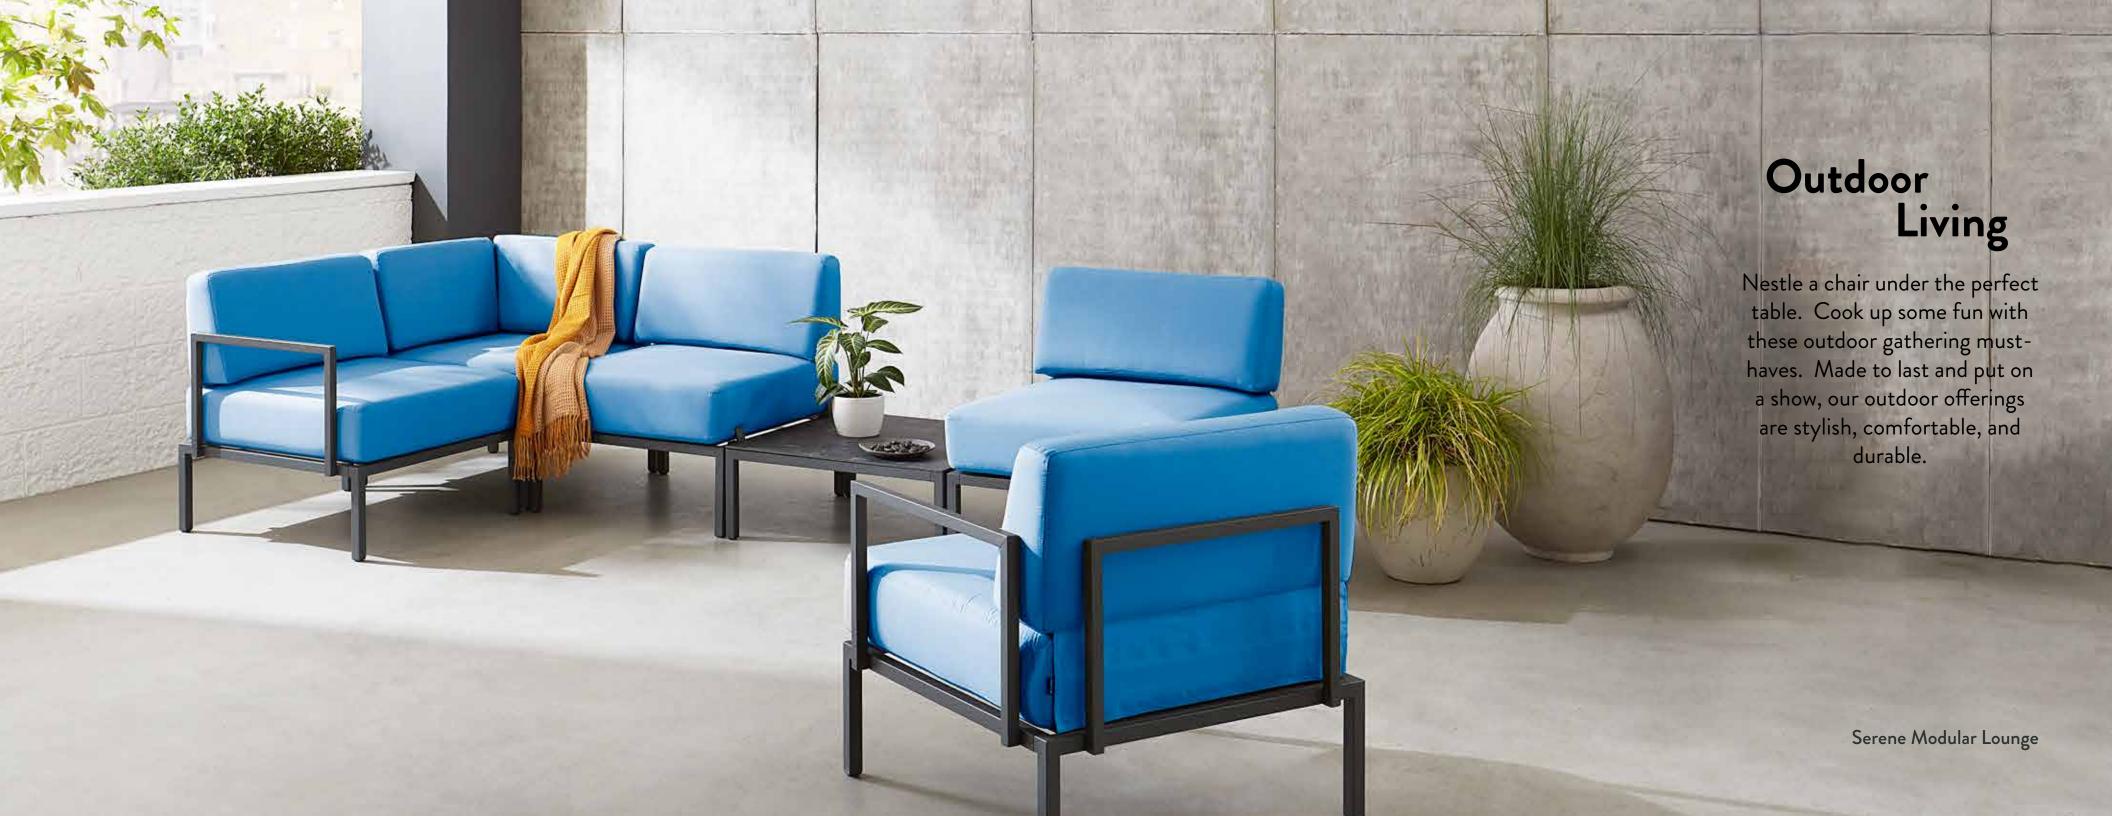

b



Finley Arm Chair | Finley Side Chair

10 beaufurn.com









## French Bistro® Collection

Beaufurn's French Bistro collection echoes the style that is often seen adorning outdoor café seating areas along the Parisian landscape. From chairs and barstools to banquette seating, choose the pattern, colors, weave materials, and frames to furnish your vision.









## Sit Down & Get Comfy

Laid-back lounging, unrivaled craftsmanship.
Kick-up-your-feet appeal. From lounge
to chairs we are designing seating that is as
beautiful as it is functional.

Lounge in luxury with Beaufurn's chair and seating options. Our products are flexible with unconventional designs, that can fit inside any space.

























36 beaufurn.com