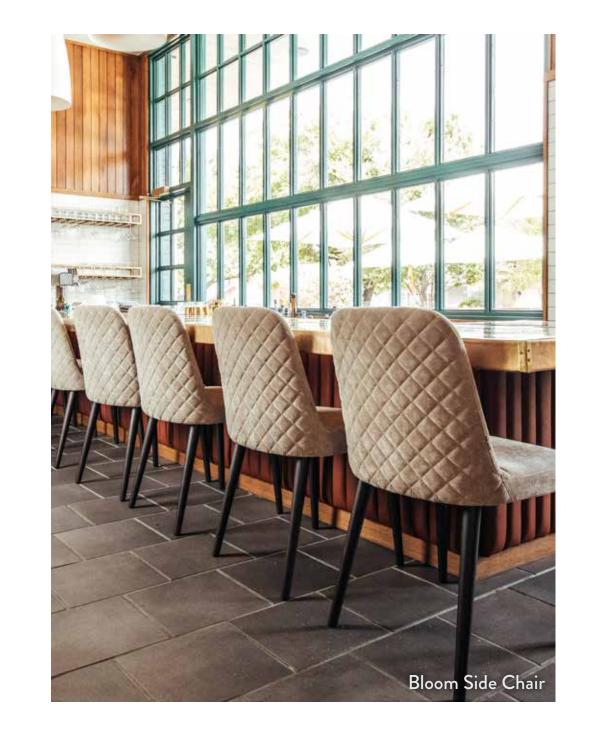

## French Bistro® Collection

Beaufurn's French Bistro collection echoes the style that is often seen adorning outdoor café seating areas along the Parisian landscape. From chairs and barstools to banquette seating, choose the pattern, colors, weave materials, and frames to furnish your vision.