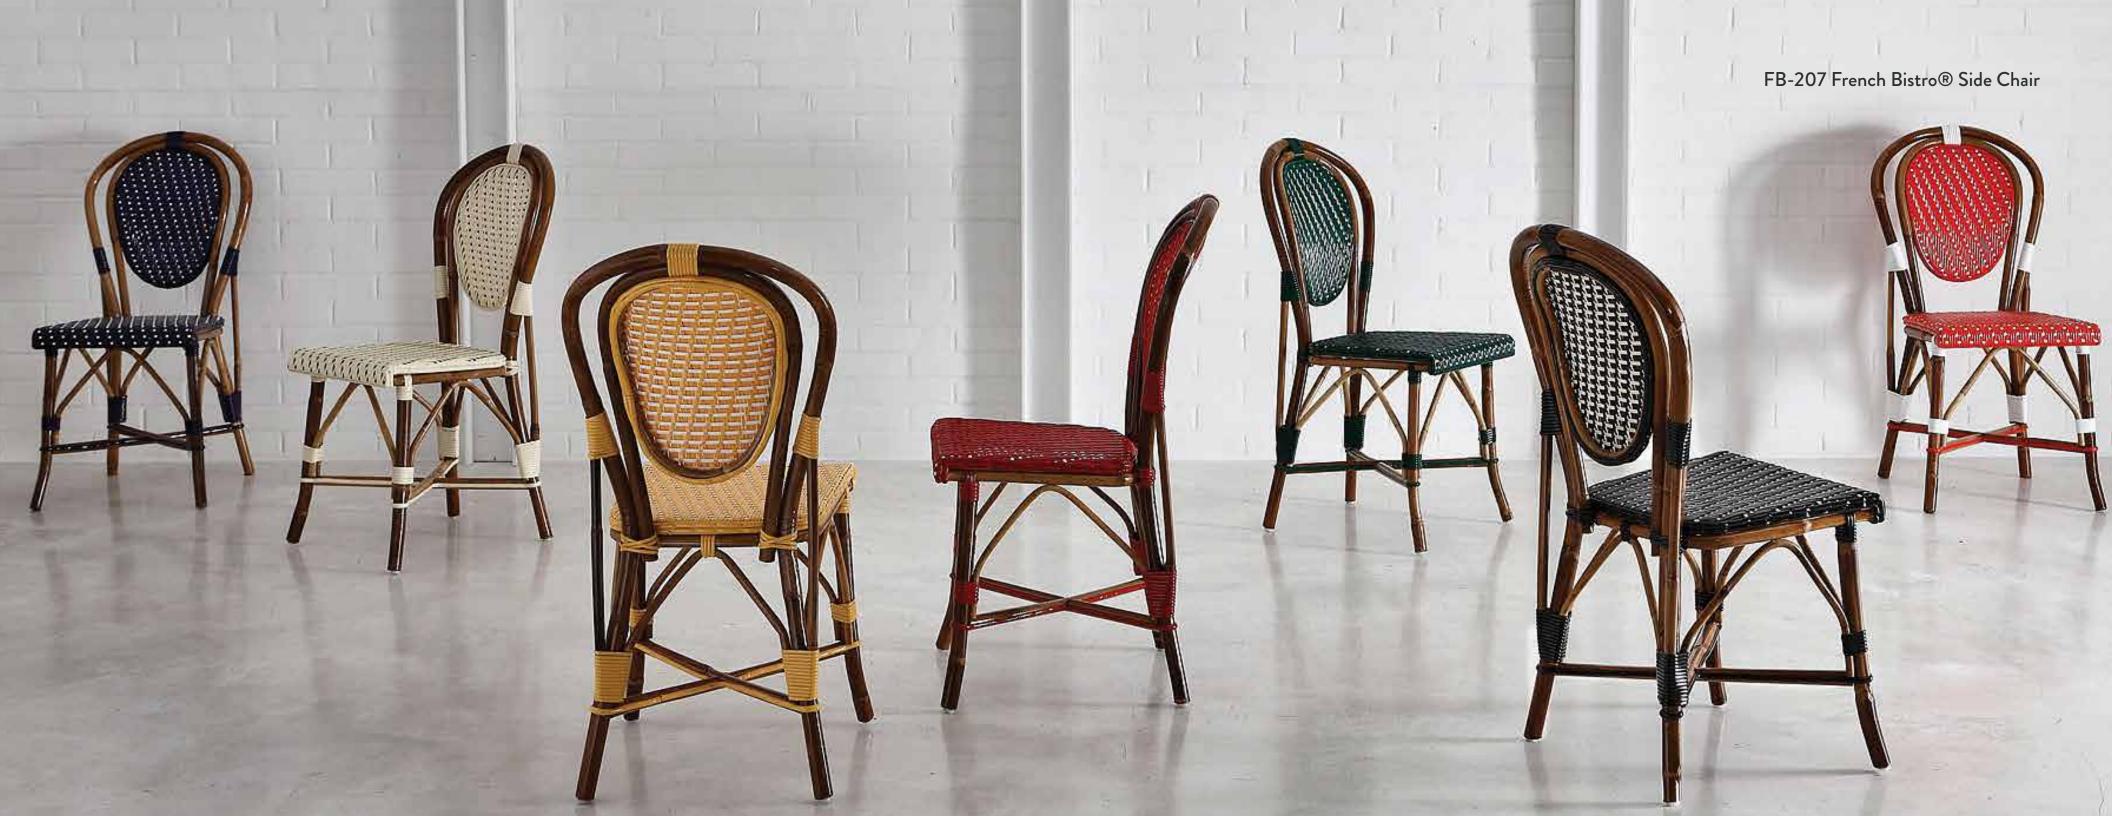

## French Bistro® Collection

Beaufurn's French Bistro collection echoes the style that is often seen adorning outdoor café seating areas along the Parisian landscape. From chairs and barstools to banquette seating, choose the pattern, colors, weave materials, and frames to furnish your vision.