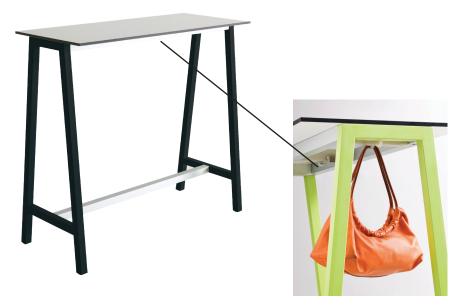

## Stand Table

W - 47" D - 20" H - 43.5" | W - 47" D - 27.5" H - 43.5" | W - 71" D - 20" H - 43.5" | W - 71" D - 27" H - 43.5" | Weight: 78lbs - 96 lbs

Materials: Co-Injected Metal Frame with Urban Top

<u>Features & Benefits:</u> With many sizes and colors to choose from the Stand Table collection offers a variety of solutions for both Indoor and Outdoor casual bar counter dining. The injection polymer over-molded metal base is available in a multitude of colors so you can mix and match with your top choice; make it fun and interesting or keep it simple and clean to the eye. Thoughtful features include multiple bag hooks underneath the tops.