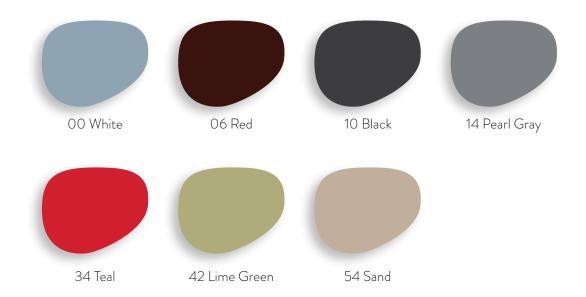

Optional Add Ons: None Order Minimum: None

Top Color Options: Gray or White

Frame Colors: