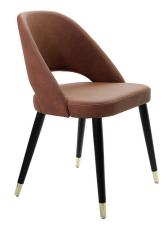

## Monticello Side Chair

W - 20" D - 21.5" H - 32" SH - 18.5" Weight: 24 lbs

<u>Materials</u>: Upholstered Seat with Wood Frame and Metal Accented Ferrules. Seat available in COM or our graded fabrics.

Yardage: 3 yds

<u>Features & Benefits</u>: The Monticello Collection by Beaufurn offers a taste of the good old times; Mid-century design flair with sumptuous proportions and brass accented ferrules and stretchers. When we think of good times; a strong character, security by design, and a feeling of comfort come to mind.