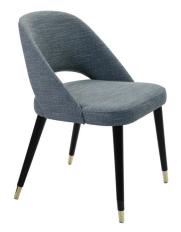

## Monticello Lounge Chair

W - 23" D - 23" H - 32" SH - 18.5" Weight: 24 lbs

Materials: Upholstered Seat with Wood Frame and Metal Accented Ferrules. Seat available in COM or our graded fabrics.

Yardage: 3.5 yds | 2 yds back + 1.5 yd seat

Features & Benefits: The Monticello Collection by Beaufurn offers a taste of the good old times; Mid-century design flair with sumptuous proportions and brass accented ferrules and stretchers. When we think of good times; a strong character, security by design, and a feeling of comfort come to mind.