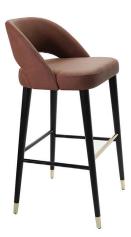

## Monticello Barstool

W - 20.5" D - 19.25" H - 40.5" SH - 30.5"

Weight: 22 lbs

<u>Materials</u>: Upholstered Seat with Wood Frame and Metal Accented Ferrules. Seat available in COM or our graded fabrics.

Yardage: 2 yds | 1 yd back + 1 yd seat

<u>Features & Benefits:</u> The Monticello Collection by Beaufurn offers a taste of the good old times; Mid-century design flair with sumptuous proportions and brass accented ferrules and stretchers. When we think of good times; a strong character, security by design, and a feeling of comfort come to mind.