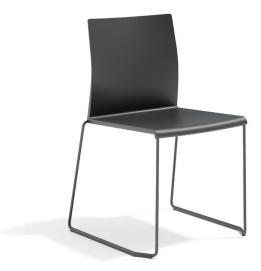

## Luna Side Chair

W - 17" D - 17" H - 32" SH - 20"

Weight: 13 lbs

Materials: Metal Frame Techno-Polymer Seat

<u>Frame Color Options</u>: Chrome, 00 White, 10 Black, 12 Brick, 14 Pearl Gray, 35 Olive Green, 55 Taupe, 98 Pale Blue

<u>Features & Benefits:</u> This collection features an arm chair, side chair, and barstool. Each offering a variety of colors to choose from for the techno-polymer seat. Their stackable sled base frames are available in your choice of chrome or painted wire. These chairs are created for anything from a conference room to outdoor dining, making them as versatile as your needs. Must order in multiples of 4 in same color. minimum order 4 pieces.