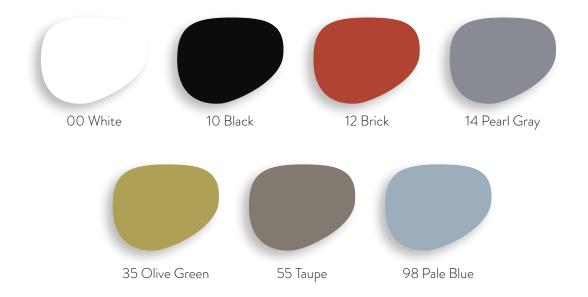

## Luna Side Chair

W - 17" D - 17" H - 32" SH - 20"

Weight: 13 lbs

Materials: Metal Frame Techno-Polymer Seat

<u>Frame Color Options</u>: Chrome, 00 White, 10 Black, 12 Brick, 14 Pearl Gray, 35 Olive Green, 55 Taupe, 98 Pale Blue

Seat Color Options: