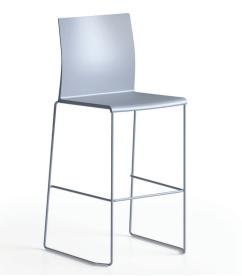

## Luna Barstool

W - 17" D - 17" H - 44" SH - 29.5"

Weight: 21 lbs

Materials: Metal Frame Techno-Polymer Seat

Frame Color Options: Chrome, 00 White, 10 Black, 12 Brick, 14 Pearl Gray, 35 Olive Green, 55 Taupe, 98 Pale Blue

<u>Features & Benefits:</u> This collection features an arm chair, side chair, and barstool. Each offering a variety of colors to choose from for the techno-polymer seat. Their stackable sled base frames are available in your choice of chrome or painted wire. These chairs are created for anything from a conference room to outdoor dining, making them as versatile as your needs. Must order in multiples of 4 in same color. minimum order 4 pieces.