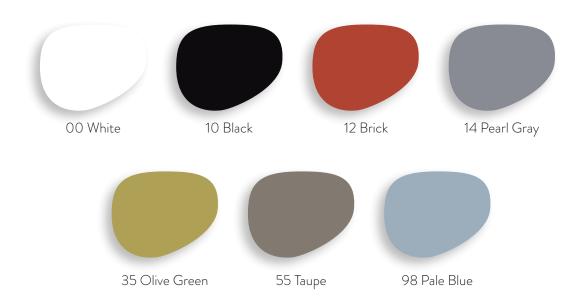

## Luna Barstool

W - 17" D - 17" H - 44" SH - 29.5"

Weight: 21 lbs

Materials: Metal Frame Techno-Polymer Seat

Frame Color Options: Chrome, 00 White, 10 Black, 12 Brick, 14 Pearl Gray, 35 Olive Green, 55 Taupe, 98 Pale Blue

Optional Add Ons: None

Order Minimum: Must order in multiples of 4 in same color

Seat Color Options: