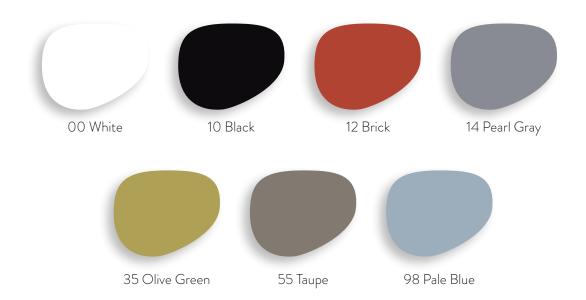

## Luna Arm Chair

W - 22" D - 17" H - 32" SH - 20" AH - 26"

Weight: 16 lbs

Materials: Metal Frame Techno-Polymer Seat

<u>Frame Color Options</u>: Chrome, 00 White, 10 Black, 12 Brick, 14 Pearl Gray, 35 Olive Green, 55 Taupe, 98 Pale Blue

Optional Add Ons: None

Order Minimum: Must order in multiples of 4 in same color

Seat Color Options: