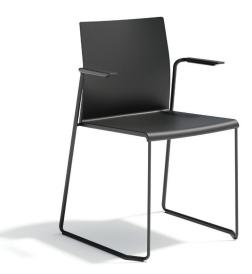

## Luna Arm Chair

W - 22" D - 17" H - 32" SH - 20" AH - 26"

Weight: 16 lbs

Materials: Metal Frame Techno-Polymer Seat

<u>Frame Color Options</u>: Chrome, 00 White, 10 Black, 12 Brick, 14 Pearl Gray, 35 Olive Green, 55 Taupe, 98 Pale Blue

<u>Features & Benefits:</u> This collection features an arm chair, side chair, and barstool. Each offering a variety of colors to choose from for the techno-polymer seat. Their stackable sled base frames are available in your choice of chrome or painted wire. These chairs are created for anything from a conference room to outdoor dining, making them as versatile as your needs. Must order in multiples of 4 in same color. minimum order 4 pieces.