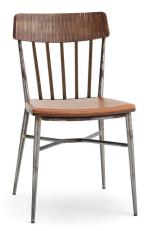

## Lotus S Side Chair Vintage

W - 17.5" D - 20.5" H - 33" SH - 18"

Weight: 17 lbs

Materials: Upholstered Seat with Wood Base. Seat available in COM or our graded fabrics.

Yardage: .5 yds

<u>Features & Benefits:</u> The unique combination of metal frame, upholstered seat, and wood back panel, make the Lotus-S stand out from the crowd. Available in a side chair, barstool, and backless barstool with a durable powder-coat frame. The wood back panel can be finished in any of our standard wood finishes and choose from any of our graded-in fabrics for the seat cushion, or supply your own material. Suitable for restaurants, hotels and universities. Lotus is made with a white powder-coated standard finish. In-stock frames can be powder-coated Chrome or Black available at no additional cost, but may have a longer lead time.