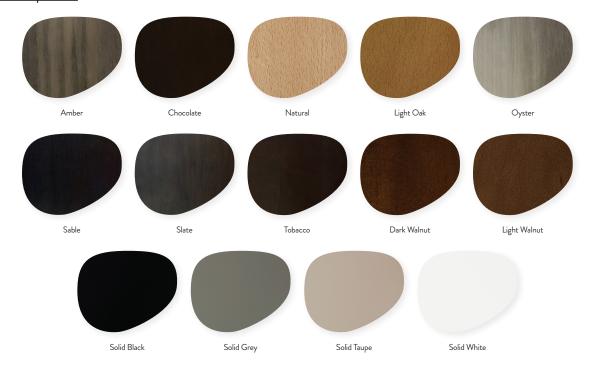

pholstered Seat with Wood Base. Seat available in COM or our graded fabrics.

Yardage: .5 yds

<u>Features & Benefits:</u> The unique combination of metal frame, upholstered seat, and wood back panel, make the Lotus-S stand out from the crowd. Available in a side chair, barstool, and backless barstool with a durable powder-coat frame. The wood back panel can be finished in any of our standard wood finishes and choose from any of our graded-in fabrics for the seat cushion, or supply your own material. Suitable for restaurants, hotels and universities. Lotus is made with a white powder-coated standard finish. In-stock frames can be powder-coated Chrome or Black available at no additional cost, but may have a longer lead time.

Optional Add Ons: None Order Minimum: None Wood Finish Options: