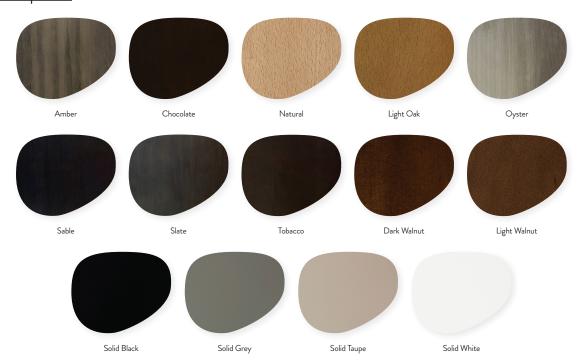

pholstered Seat with Wood Base. Seat available in COM or our graded fabrics.

Yardage: .5 yds

<u>Features & Benefits:</u> The unique combination of metal frame, upholstered seat, and wood back panel, make the Lotus-S stand out from the crowd. Available in a side chair, barstool, and backless barstool with a durable powder-coat frame. The wood back panel can be finished in any of our standard wood finishes and choose from any of our graded-in fabrics for the seat cushion, or supply your own material. Suitable for restaurants, hotels and universities. Lotus is made with a white powder-coated standard finish. In-stock frames can be powder-coated Chrome or Black available at no additional cost, but may have a longer lead time.

Optional Add Ons: None Order Minimum: None Wood Finish Options: