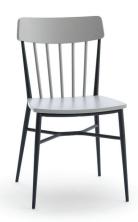

## Lotus S Side Chair

W - 17.5" D - 20.5" H - 33" SH - 18"

Weight: 17 lbs

Materials: Upholstered Seat with Wood Base. Seat available in COM or our graded fabrics.

Yardage: .5 yds

<u>Features & Benefits:</u> The unique combination of metal frame, upholstered seat, and wood back panel, make the Lotus-S stand out from the crowd. Available in a side chair, barstool, and backless barstool with a durable powder-coat frame. The wood back panel can be finished in any of our standard wood finishes and choose from any of our graded-in fabrics for the seat cushion, or supply your own material. Suitable for restaurants, hotels and universities. Lotus is made with a white powder-coated standard finish. In-stock frames can be powder-coated Chrome or Black available at no additional cost, but may have a longer lead time.