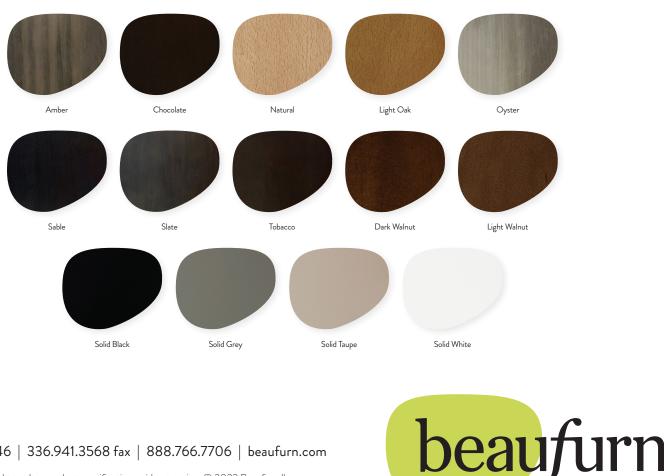

als: Upholstered Seat with Wood Base. Seat available in COM or our graded fabrics. Yardage: .5 yds

Features & Benefits: The unique combination of metal frame, upholstered seat, and wood back panel, make the Lotus-S stand out from the crowd. Available in a side chair, barstool, and backless barstool with a durable powder-coat frame. The wood back panel can be finished in any of our standard wood finishes and choose from any of our graded-in fabrics for the seat cushion, or supply your own material. Suitable for restaurants, hotels and universities. Lotus is made with a white powder-coated standard finish. In-stock frames can be powder-coated Chrome or Black available at no additional cost, but may have a longer lead time.,

Optional Add Ons: None Order Minimum: None

Wood Finish Options:



## 336.941.3446 | 336.941.3568 fax | 888.766.7706 | beaufurn.com

We reserve the right to alter product specifications without notice. © 2022 Beaufurn IIc