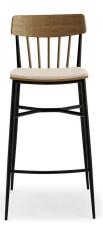

## Lotus S Barstool

W - 19" D - 20.5" H - 41.5" SH - 30.5" Weight: 19 lbs

Materials: Upholstered Seat with Wood Base. Seat available in COM or our graded fabrics. Yardage: .5 yds

Features & Benefits: The unique combination of metal frame, upholstered seat, and wood back panel, make the Lotus-S stand out from the crowd. Available in a side chair, barstool, and backless barstool with a durable powder-coat frame. The wood back panel can be finished in any of our standard wood finishes and choose from any of our graded-in fabrics for the seat cushion, or supply your own material. Suitable for restaurants, hotels and universities. Lotus is made with a white powder-coated standard finish. In-stock frames can be powder-coated Chrome or Black available at no additional cost, but may have a longer lead time.,