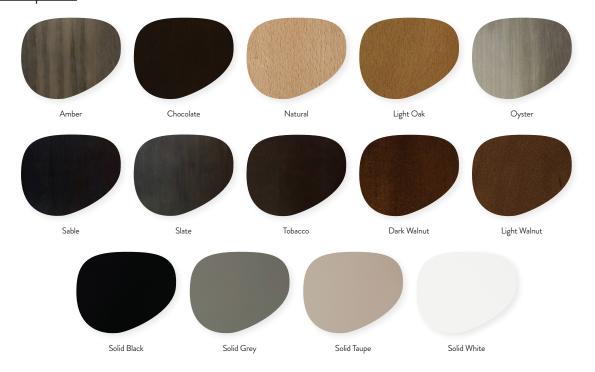

pholstered Seat with Wood Base. Seat available in COM or our graded fabrics.

Yardage: .5 yds

<u>Features & Benefits:</u> The unique combination of metal frame, upholstered seat, and wood back panel, make the Lotus-P stand out from the crowd. Available in a side chair, barstool, and backless barstool with a durable powder-coat frame. The wood back panel can be finished in any of our standard wood finishes and choose from any of our graded-in fabrics for the seat cushion, or supply your own material. Suitable for restaurants, hotels and universities. Lotus is made with a white powder-coated standard finish. In-stock frames can be powder-coated Chrome or Black available at no additional cost, but may have a longer lead time.

Optional Add Ons: None Order Minimum: None Wood Finish Options: