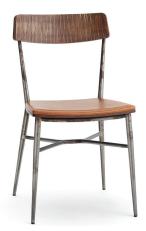

## Lotus P Side Chair Vintage

W - 17.5" D - 20.5" H - 33" SH - 18"

Weight: 17 lbs

Materials: Upholstered Seat with Wood Base. Seat available in COM or our graded fabrics.

Yardage: .5 yds

<u>Features & Benefits:</u> The unique combination of metal frame, upholstered seat, and wood back panel, make the Lotus-P stand out from the crowd. Available in a side chair, barstool, and backless barstool with a durable powder-coat frame. The wood back panel can be finished in any of our standard wood finishes and choose from any of our graded-in fabrics for the seat cushion, or supply your own material. Suitable for restaurants, hotels and universities. Lotus is made with a white powder-coated standard finish. In-stock frames can be powder-coated Chrome or Black available at no additional cost, but may have a longer lead time.