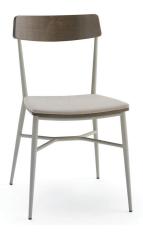

## Lotus P Side Chair

W - 17.25" D - 20.5" H - 33" SH - 18" Weight: 16 lbs

Materials: Upholstered Seat with Wood Base. Seat available in COM or our graded fabrics. Yardage: .5 yds

Features & Benefits: The unique combination of metal frame, upholstered seat, and wood back panel, make the Lotus-P stand out from the crowd. Available in a side chair, barstool, and backless barstool with a durable powder-coat frame. The wood back panel can be finished in any of our standard wood finishes and choose from any of our graded-in fabrics for the seat cushion, or supply your own material. Suitable for restaurants, hotels and universities. Lotus is made with a white powder-coated standard finish. In-stock frames can be powder-coated Chrome or Black available at no additional cost, but may have a longer lead time.,