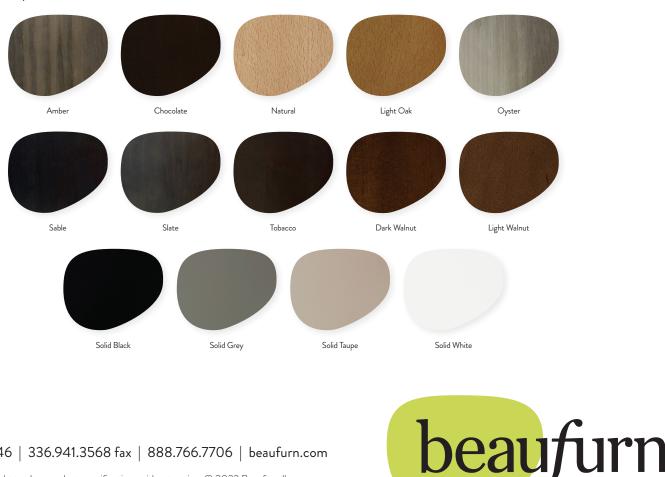

als: Upholstered Seat with Wood Base. Seat available in COM or our graded fabrics. Yardage: .5 yds

Features & Benefits: The unique combination of metal frame, upholstered seat, and wood back panel, make the Lotus-P stand out from the crowd. Available in a side chair, barstool, and backless barstool with a durable powder-coat frame. The wood back panel can be finished in any of our standard wood finishes and choose from any of our graded-in fabrics for the seat cushion, or supply your own material. Suitable for restaurants, hotels and universities. Lotus is made with a white powder-coated standard finish. In-stock frames can be powder-coated Chrome or Black available at no additional cost, but may have a longer lead time.,

Optional Add Ons: None Order Minimum: None

Wood Finish Options:



## 336.941.3446 | 336.941.3568 fax | 888.766.7706 | beaufurn.com

We reserve the right to alter product specifications without notice. © 2022 Beaufurn IIc