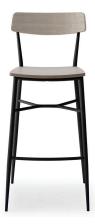

## Lotus P Barstool

W - 19" D - 20.5" H - 41.5" SH - 30.5" Weight: 19 lbs

Materials: Upholstered Seat with Wood Base. Seat available in COM or our graded fabrics. Yardage: .5 yds

Features & Benefits: The unique combination of metal frame, upholstered seat, and wood back panel, make the Lotus-P stand out from the crowd. Available in a side chair, barstool, and backless barstool with a durable powder-coat frame. The wood back panel can be finished in any of our standard wood finishes and choose from any of our graded-in fabrics for the seat cushion, or supply your own material. Suitable for restaurants, hotels and universities. Lotus is made with a white powder-coated standard finish. In-stock frames can be powder-coated Chrome or Black available at no additional cost, but may have a longer lead time.,