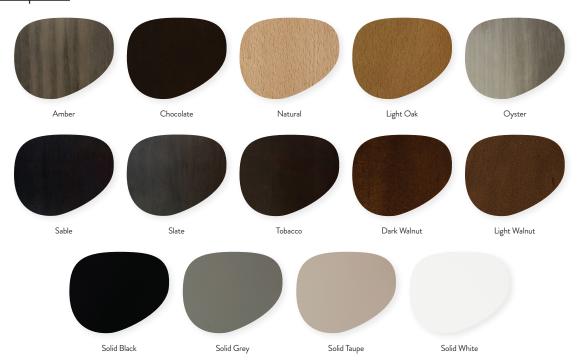

pholstered Seat with Wood Base. Seat available in COM or our graded fabrics.

Yardage: .5 yds

<u>Features & Benefits:</u> The unique combination of metal frame, upholstered seat, and wood back panel, make the Lotus-P stand out from the crowd. Available in a side chair, barstool, and backless barstool with a durable powder-coat frame. The wood back panel can be finished in any of our standard wood finishes and choose from any of our graded-in fabrics for the seat cushion, or supply your own material. Suitable for restaurants, hotels and universities. Lotus is made with a white powder-coated standard finish. In-stock frames can be powder-coated Chrome or Black available at no additional cost, but may have a longer lead time.

Optional Add Ons: None Order Minimum: None Wood Finish Options: