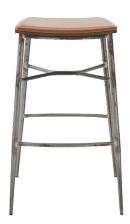

## Lotus P Backless Barstool Vintage

W - 18" D - 17.5" H - 31.5" SH - 31"

Weight: 15 lbs

Materials: Upholstered Seat with Wood Base. Seat available in COM or our graded fabrics.

Yardage: .5 yds

<u>Features & Benefits:</u> The unique combination of metal frame, upholstered seat, and wood back panel, make the Lotus-P stand out from the crowd. Available in a side chair, barstool, and backless barstool with a durable powder-coat frame. The wood back panel can be finished in any of our standard wood finishes and choose from any of our graded-in fabrics for the seat cushion, or supply your own material. Suitable for restaurants, hotels and universities. Lotus is made with a white powder-coated standard finish. In-stock frames can be powder-coated Chrome or Black available at no additional cost, but may have a longer lead time.