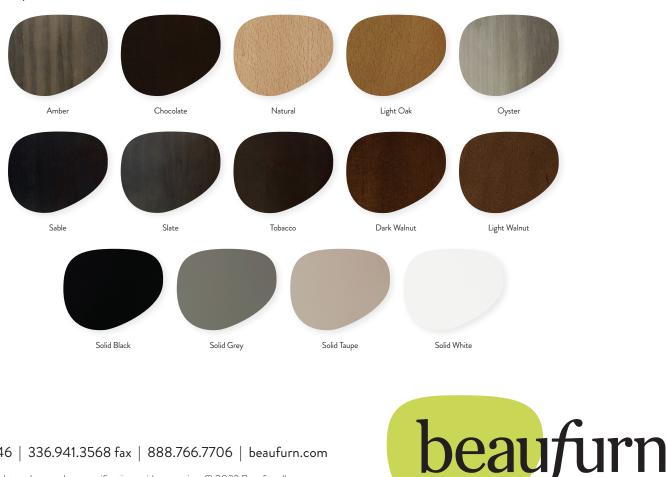

als: Upholstered Seat with Wood Base. Seat available in COM or our graded fabrics. Yardage: .5 yds

Features & Benefits: The unique combination of metal frame, upholstered seat, and wood back panel, make the Lotus-P stand out from the crowd. Available in a side chair, barstool, and backless barstool with a durable powder-coat frame. The wood back panel can be finished in any of our standard wood finishes and choose from any of our graded-in fabrics for the seat cushion, or supply your own material. Suitable for restaurants, hotels and universities. Lotus is made with a white powder-coated standard finish. In-stock frames can be powder-coated Chrome or Black available at no additional cost, but may have a longer lead time.,

Optional Add Ons: None Order Minimum: None

Wood Finish Options:



## 336.941.3446 | 336.941.3568 fax | 888.766.7706 | beaufurn.com

We reserve the right to alter product specifications without notice. © 2022 Beaufurn IIc