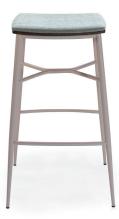

## Lotus P Backless Barstool

W - 18" D - 17.5" H - 31.5" SH - 31" Weight: 15 lbs

Materials: Upholstered Seat with Wood Base. Seat available in COM or our graded fabrics. Yardage: .5 yds

Features & Benefits: The unique combination of metal frame, upholstered seat, and wood back panel, make the Lotus-P stand out from the crowd. Available in a side chair, barstool, and backless barstool with a durable powder-coat frame. The wood back panel can be finished in any of our standard wood finishes and choose from any of our graded-in fabrics for the seat cushion, or supply your own material. Suitable for restaurants, hotels and universities. Lotus is made with a white powder-coated standard finish. In-stock frames can be powder-coated Chrome or Black available at no additional cost, but may have a longer lead time.,