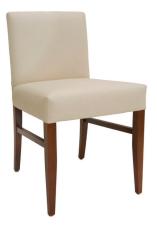

## Linda CL 58 Side Chair

W - 18.25" D - 24" H - 31.75" SH - 19.5" Weight: 15 lbs

Materials: Upholstered Seat with Wood Base. Seat available in COM or our graded fabrics.

Yardage: 1.5 yds

<u>Features & Benefits</u>: This side chair would be suitable for use in many hospitality seating applications such as bar room furniture, restaurant seating, waiting room chairs for club seating. A variety of fabric colors and wood finishes can be combined to give this custom upholstered chair a truly unique look.