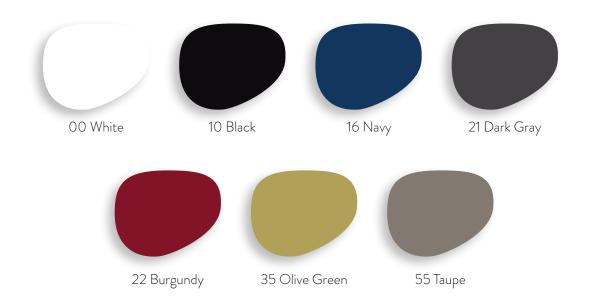

## Lilith Side Chair

W - 23" D - 22" H - 30" SH - 18"

Weight: 15 lbs

Materials: Steel tube stacking chair

<u>Frame Color Options</u>: 00 White, 10 Black, 16 Navy, 21 Dark Gray, 22 Burgundy, 35 Olive Green, 55 Taupe <u>Features & Benefits</u>: The Lilith Collection is a family of metal outdoor chairs with classically elegant lines. This steel tube stacking chair with generously welcoming curves is extremely comfortable. Its timeless design makes it suitable for use in the most refined of contract and hospitality installations. Must order in multiples of 4 in the same color. Minimum order 4 pieces. Choice of frame colors: 00 White, 10 Black, 16 Navy, 21 Dark Gray, 22 Burgundy, 35 Olive Green, 55 Taupe. Also available with Lilith Fat Seat Cushion or Lilith Fat Seat & Back Cushion. Must order in multiples of 4 in same color. Minimum order 4 pieces.

Optional Add Ons: None

Order Minimum: Must order in multiples of 4 in same color

Seat Color Options: