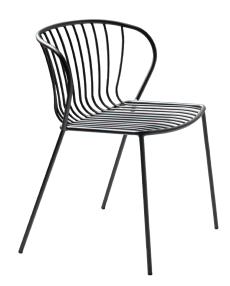

## Lilith Side Chair

W - 23" D - 22" H - 30" SH - 18"

Weight: 15 lbs

Materials: Steel tube stacking chair

<u>Frame Color Options</u>: 00 White, 10 Black, 16 Navy, 21 Dark Gray, 22 Burgundy, 35 Olive Green, 55 Taupe <u>Features & Benefits</u>: The Lilith Collection is a family of metal outdoor chairs with classically elegant lines. This steel tube stacking chair with generously welcoming curves is extremely comfortable. Its timeless design makes it suitable for use in the most refined of contract and hospitality installations. Must order in multiples of 4 in the same color. Minimum order 4 pieces. Choice of frame colors: 00 White, 10 Black, 16 Navy, 21 Dark Gray, 22 Burgundy, 35 Olive Green, 55 Taupe. Also available with Lilith Fat Seat Cushion or Lilith Fat Seat & Back Cushion. Must order in multiples of 4 in same color. Minimum order 4 pieces.