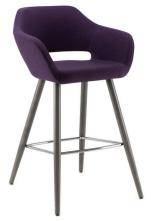

## Larsen Barstool - Wood Base

W - 24.5" D - 26" H - 40" SH - 30" AH - 36" SD - 18" Weight: 22 lbs

<u>Materials</u>: Upholstered Seat with Metal Base. Seat available in COM or our graded fabrics. <u>Yardage</u>: 2.25 yds

<u>Features & Benefits:</u> Cool, classic and timeless are just a few words that describe the new Larsen Collection. The fully upholstered upper wraps your body comfortably while a variety of base options let you customize it to your taste. The Larsen is constructed on a metal frame, with cold-molded foam. Customers can provide their own upholstery or choose from any of Beaufurn's graded-in fabrics. The collection consists of an arm chair and barstool both with three base options; tapered wood legs, sled base or swivel pedestal. The sled and pedestal bases are chrome and the tapered wood legs can be finished in any of Beaufurn's standard wood finishes.