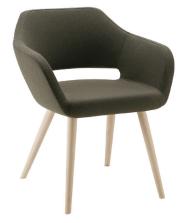

## Larsen Arm Chair - Wood Base

W - 23" D - 23" H - 30" SH - 18.5" AH - 24.5" SD - 18" Weight: 17 lbs

<u>Materials</u>: Upholstered Seat with Metal Base. Seat available in COM or our graded fabrics. <u>Yardage</u>: 2.25 yds

<u>Features & Benefits:</u> Cool, classic and timeless are just a few words that describe the new Larsen Collection. The fully upholstered upper wraps your body comfortably while a variety of base options let you customize it to your taste. The Larsen is constructed on a metal frame, with cold-molded foam. Customers can provide their own upholstery or choose from any of Beaufurn's graded-in fabrics. The collection consists of an arm chair and barstool both with three base options; tapered wood legs, sled base or swivel pedestal. The sled and pedestal bases are chrome and the tapered wood legs can be finished in any of Beaufurn's standard wood finishes.