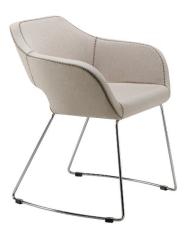

## Larsen Arm Chair - Sled Base

W - 24.5" D - 24.5" H - 30" SH - 18.5" AH - 24.5" SD - 18"

Weight: 21 lbs

Materials: Upholstered Seat with Metal Base. Seat available in COM or our graded fabrics.

Yardage: 2.25 yds

<u>Features & Benefits:</u> Cool, classic and timeless are just a few words that describe the new Larsen Collection. The fully upholstered upper wraps your body comfortably while a variety of base options let you customize it to your taste. The Larsen is constructed on a metal frame, with cold-molded foam. Customers can provide their own upholstery or choose from any of Beaufurn's graded-in fabrics. The collection consists of an arm chair and barstool both with three base options; tapered wood legs, sled base or swivel pedestal. The sled and pedestal bases are chrome and the tapered wood legs can be finished in any of Beaufurn's standard wood finishes.