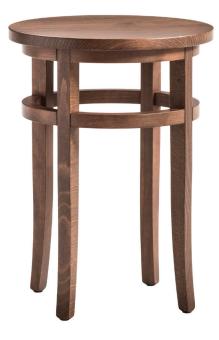

## Lara Round Side Table

W - 18" D - 18" H - 24"

## Materials: Solid Wood

Features & Benefits: Symmetry is rare to occur in nature, so rare perhaps that when the human eye beholds it, two mirroring shapes, we are fascinated by it. The Lara Table Collection delights in the symmetrical shapes of the top mirrored in the complimentary stretchers both in design, beauty, and in structural durability.