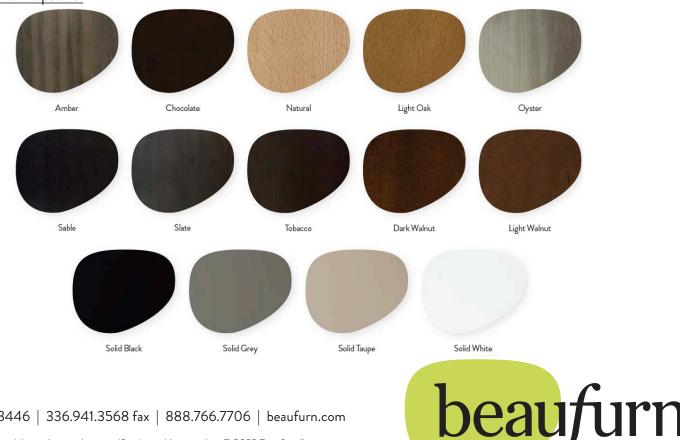

## Lara Round Side Table

W - 18" D - 18" H - 24"





## Materials: Solid Wood

Features & Benefits: Symmetry is rare to occur in nature, so rare perhaps that when the human eye beholds it, two mirroring shapes, we are fascinated by it. The Lara Table Collection delights in the symmetrical shapes of the top mirrored in the complimentary stretchers both in design, beauty, and in structural durability.

Optional Add Ons: None Order Minimum: None

Wood Finish Options:



## 336.941.3446 | 336.941.3568 fax | 888.766.7706 | beaufurn.com

We reserve the right to alter product specifications without notice. © 2022 Beaufurn IIc