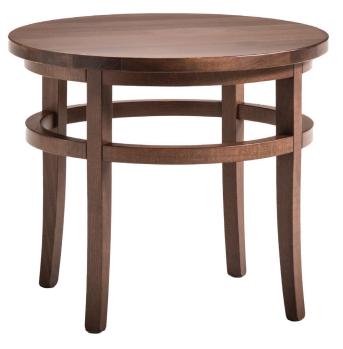

## Lara Round Lamp Table

W - 39" D - 16" H - 30"

## Materials: Solid Wood

Features & Benefits: Symmetry is rare to occur in nature, so rare perhaps that when the human eye beholds it, two mirroring shapes, we are fascinated by it. The Lara Table Collection delights in the symmetrical shapes of the top mirrored in the complimentary stretchers both in design, beauty, and in structural durability.