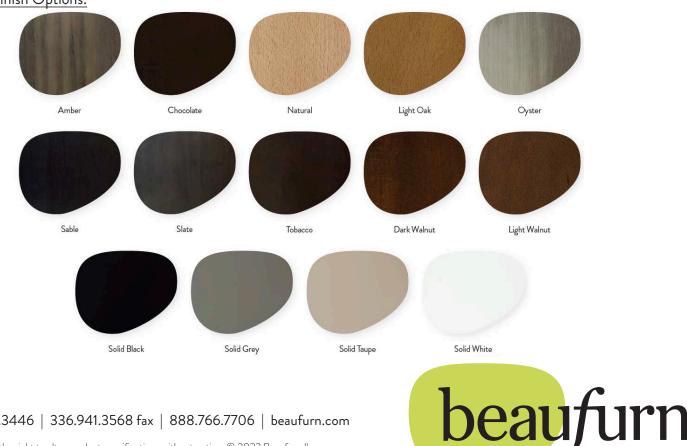

## Lara Round Lamp Table

W - 39" D - 16" H - 30"





## Materials: Solid Wood

Features & Benefits: Symmetry is rare to occur in nature, so rare perhaps that when the human eye beholds it, two mirroring shapes, we are fascinated by it. The Lara Table Collection delights in the symmetrical shapes of the top mirrored in the complimentary stretchers both in design, beauty, and in structural durability.

Optional Add Ons: None Order Minimum: None

Wood Finish Options:



## 336.941.3446 | 336.941.3568 fax | 888.766.7706 | beaufurn.com

We reserve the right to alter product specifications without notice. © 2022 Beaufurn IIc