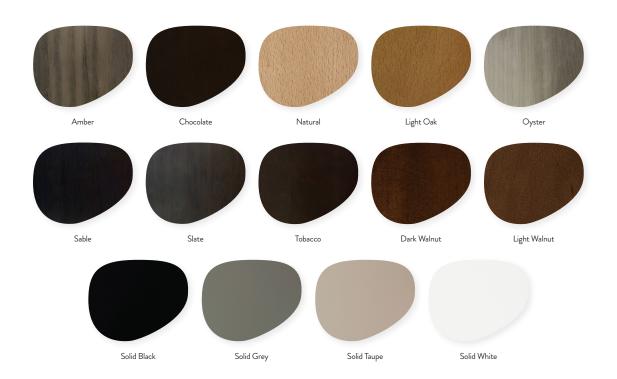

## Kiki Side Chair

W - 15.25" D - 20.5" H - 32.25" SH - 18"

Weight: 15.5 lbs



Materials: Upholstered Seat withn Wood Frame. Seat available in COM or our graded fabrics.

Yardage: .5 yds

<u>Features & Benefits:</u> Made for fine dining establishments and well designed, fashion forward, fast casual restaurants. Available in standard wood stain options and wood seat or COM/Graded fabric padded seat. Side chair and matching barstools are available. These new clean lines will spark your dining areas. Also available as plain wood seat.

Optional Add Ons: None Order Minimum: None Wood Finish Options: