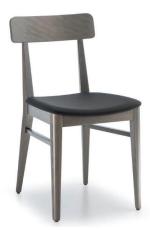

## Kiki Side Chair

W - 15.25" D - 20.5" H - 32.25" SH - 18"

Weight: 15.5 lbs

Materials: Upholstered Seat withn Wood Frame. Seat available in COM or our graded fabrics.

Yardage: .5 yds

<u>Features & Benefits:</u> Made for fine dining establishments and well designed, fashion forward, fast casual restaurants. Available in standard wood stain options and wood seat or COM/Graded fabric padded seat. Side chair and matching barstools are available. These new clean lines will spark your dining areas. Also available as plain wood seat.