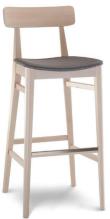

## Kiki Barstool

W - 17.25" D - 20.5" H - 42.5" SH - 31" SD - 17.5" Weight: 16 lbs

<u>Materials</u>: Upholstered Seat withn Wood Frame. Seat available in COM or our graded fabrics. <u>Yardage</u>: .5 yds

<u>Features & Benefits:</u> Made for fine dining establishments and well designed, fashion forward, fast casual restaurants. Available in standard wood stain options and wood seat or COM/Graded fabric padded seat. Side chair and matching barstools are available. These new clean lines will spark your dining areas. Also available as plain wood seat.